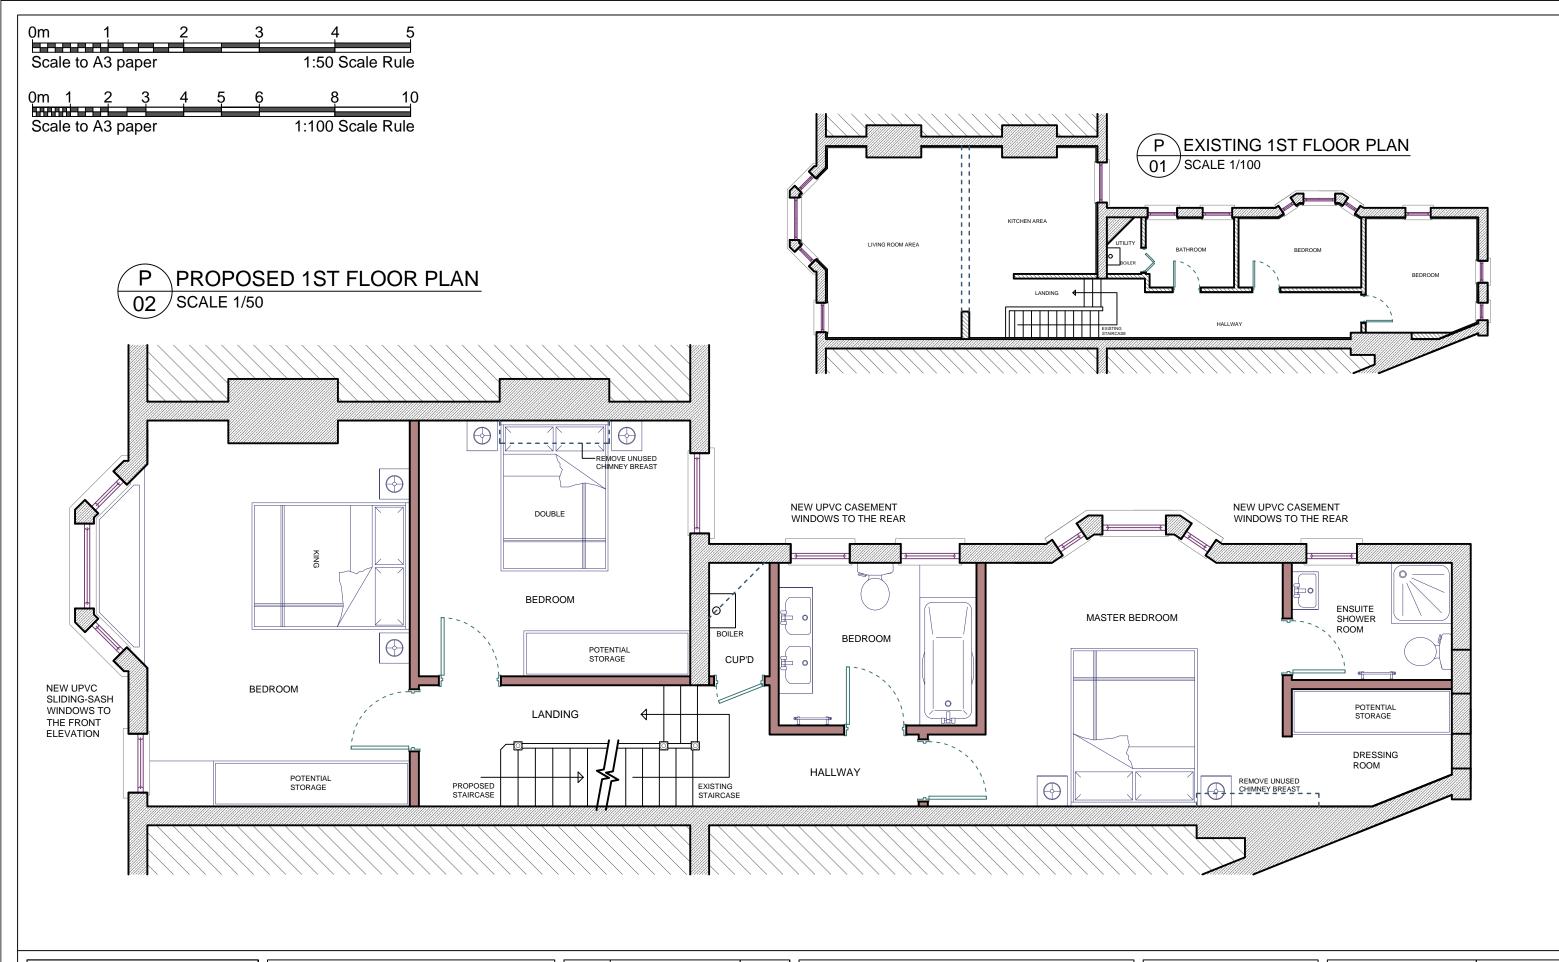

RAISED RIDGELINE, L - SHAPED

DORMER LOFT EXTENSION WITH A

ROOF TERRACE & 2NO ROOF

WINDOWS TO THE FRONT SLOPE

SHAPED
SION WITH A
ROOF
INT SLOPE

Date 14/12/2023

EXISTING GROUND & 1ST FLOOR -PROPOSED 1ST FLOOR PLAN

Scale 1:50 / 1:100