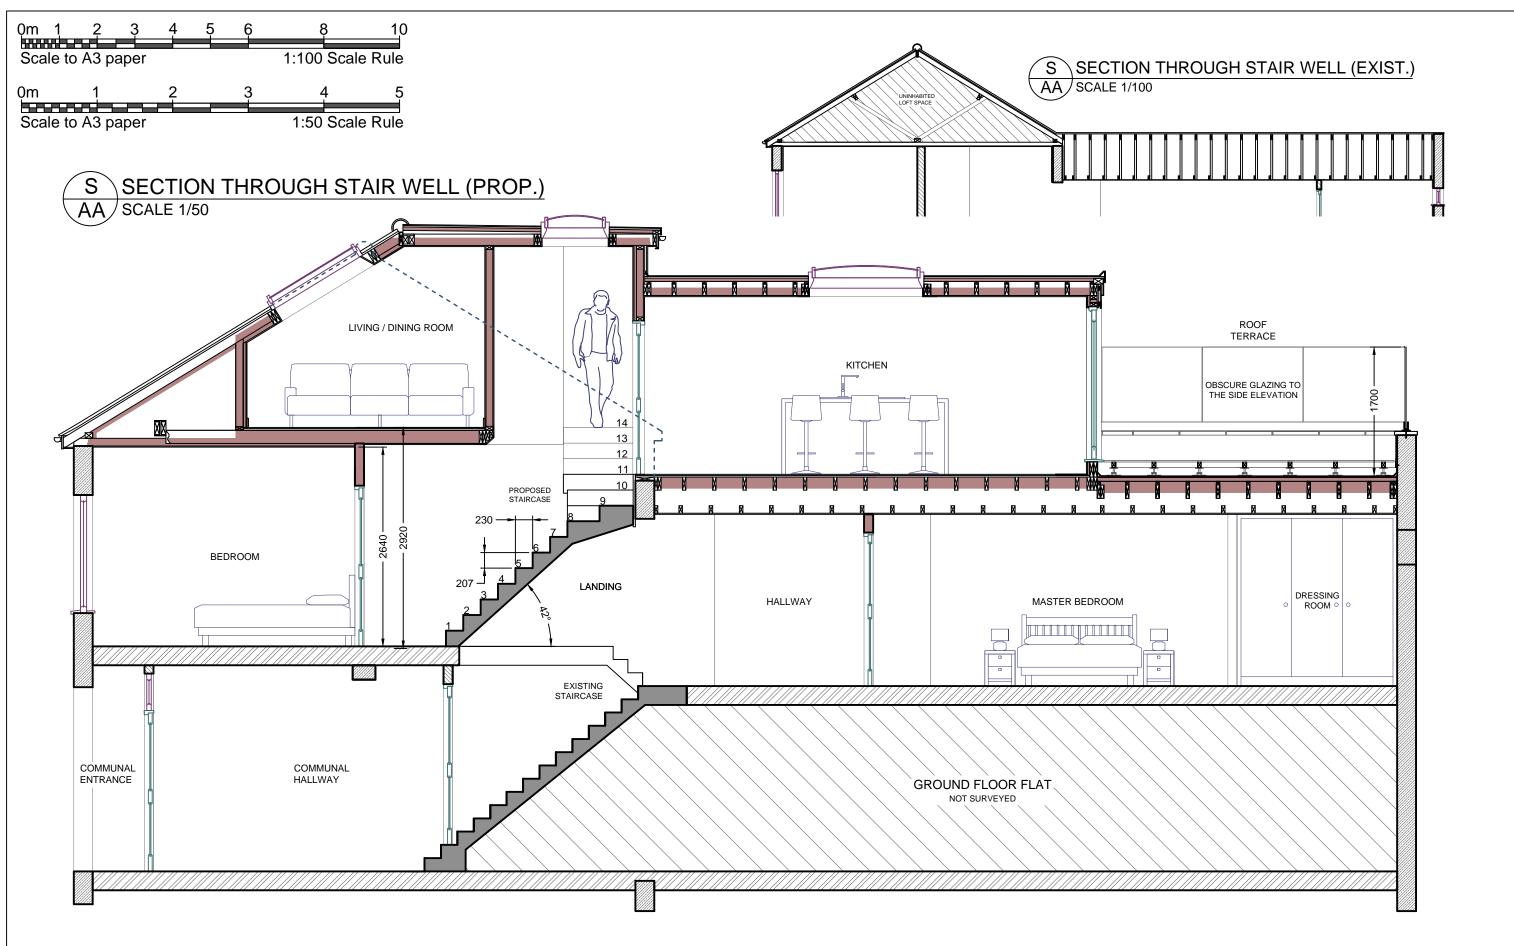

Name and Address EANE OODRICH ROAD ON DER Project

RAISED RIDGELINE, L - SHAPED DORMER LOFT EXTENSION WITH A ROOF TERRACE & 2NO ROOF WINDOWS TO THE FRONT SLOPE

Date 14/12/2023

Scale 1:50 / 1:100 Sheet **09** 

Title SECTION THROUGH PROPOSED DORMER EXTENSION & STAIR WELL