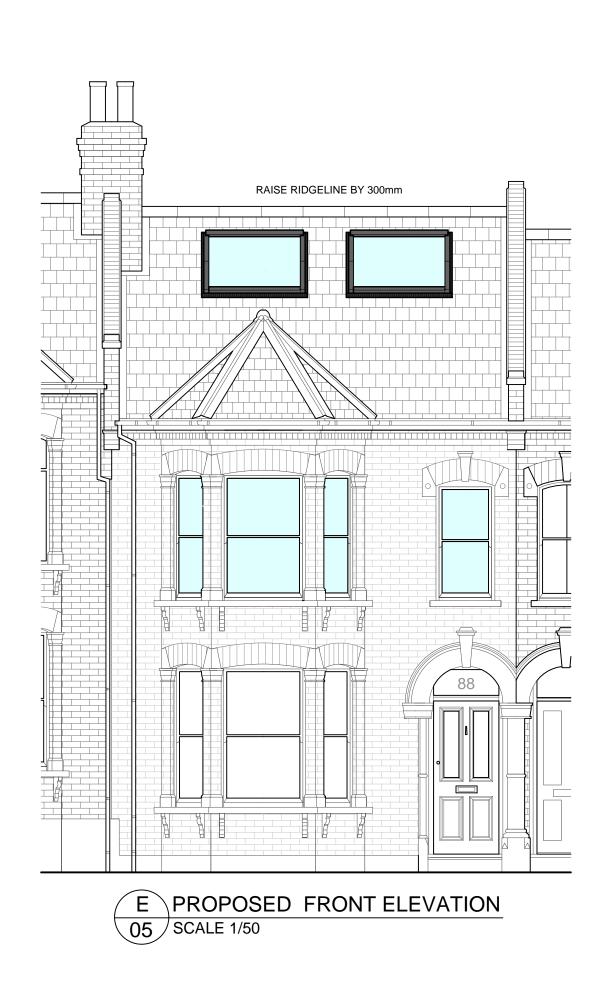

RAISE RIDGELINE BY 300mm

PROPOSED REAR ELEVATION

O6 SCALE 1/50

General Notes

All works to comply with relevant Codes of Practice and British Standards.

The contractor should not scale from these drawings.

Any dimensions listed in to the drawings may differ on site and are not exact.

The sizes of the windows may need to be altered slightly to fit into to proposed and existing structure.

No. Revision/Issue Date

Firm Name and Address
CLASSIC LOFTS LONDON
221 LORDSHIP LANE
EAST DULWICH
LONDON
SE22 8JF

PHONE: 02086930302

EMAIL: info@classicloftslondon.co.uk

CLient Name and Address
MS DEANE
88A GOODRICH ROAD
LONDON
SE22 0ER

Project
RAISED RIDGELINE,
L - SHAPED DORMER
LOFT EXTENSION WITH
A ROOF TERRACE & 2NO
ROOF WINDOWS TO THE
FRONT SLOPE

05

Date 14/12/2023

Scale 1:50 PROPOSED FRONT & REAR ELEVATIONS

0m 1 2 3 4 5
Scale to A3 paper 1:50 Scale Rule