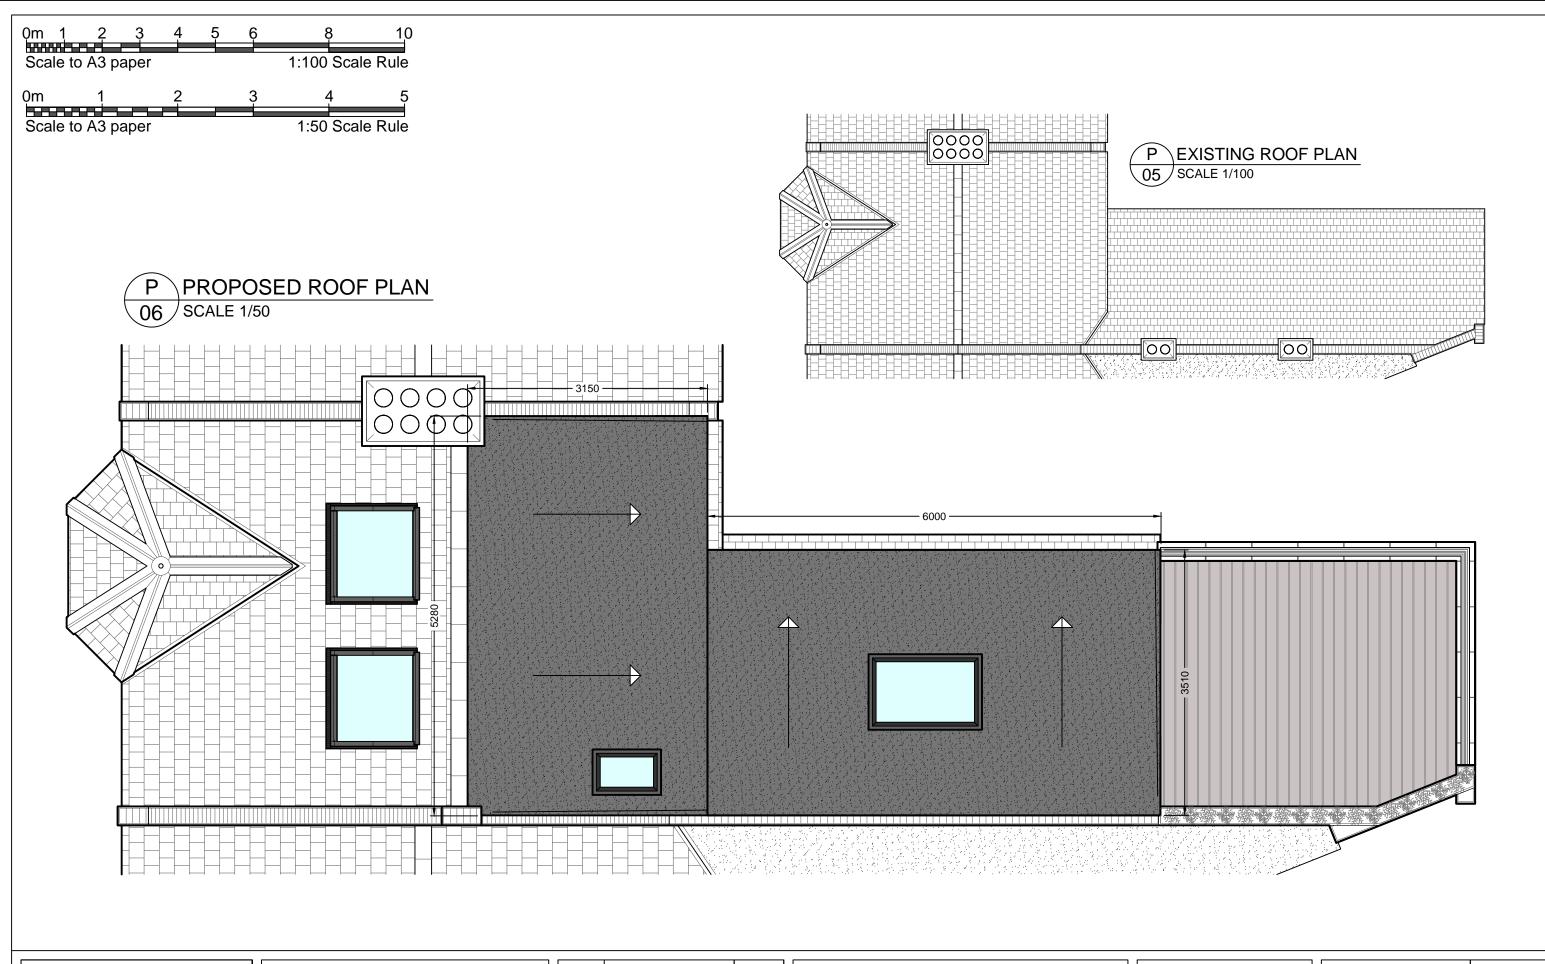

Contact information PHONE: 02086930302

EMAIL: info@classicloftslondon.co.uk Client Name and Address MS DEANE 88A GOODRICH ROAD LONDON SE22 0ER

Project RAISED RIDGELINE, L - SHAPED DORMER LOFT EXTENSION WITH A ROOF TERRACE & 2NO ROOF WINDOWS TO THE FRONT SLOPE

Date 14/12/2023

Scale

EXISTING & PROPOSED ROOF PLANS 1:50 / 1:100