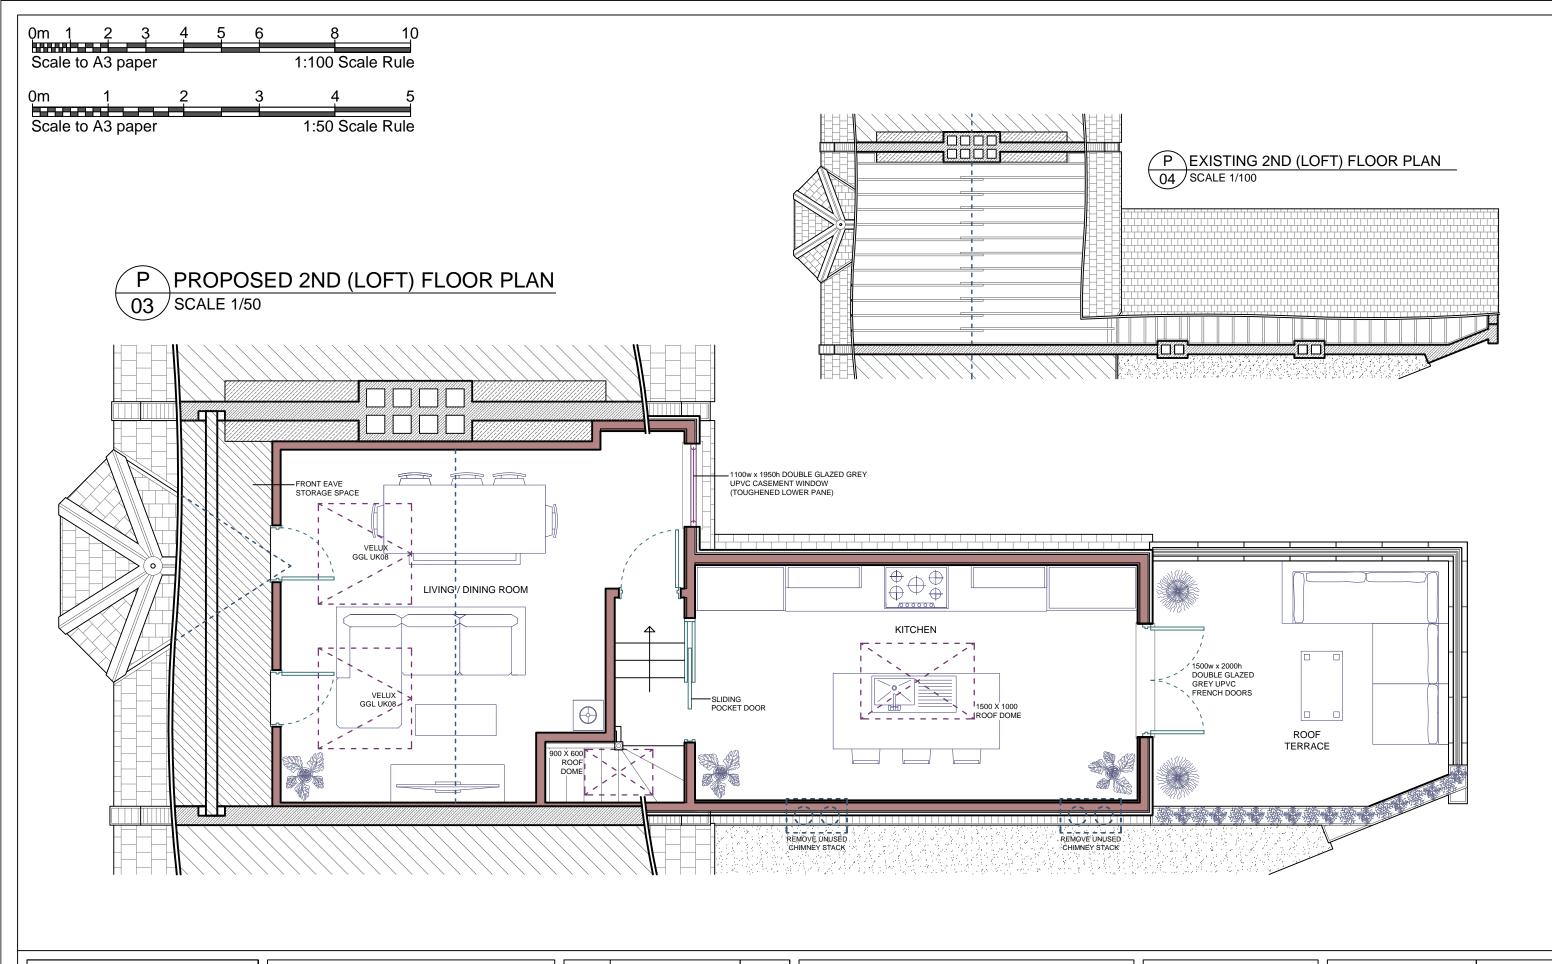

DORMER LOFT EXTENSION WITH A

ROOF TERRACE & ZNO ROOF

WINDOWS TO THE FRONT SLOPE

E, L - SHAPED
TENSION WITH A
2NO ROOF
FRONT SLOPE

ROSE

ROS

Date 14/12/2023

1:50 / 1:100

Scale

PROPOSED 2ND (LOFT) FLOOR PLAN