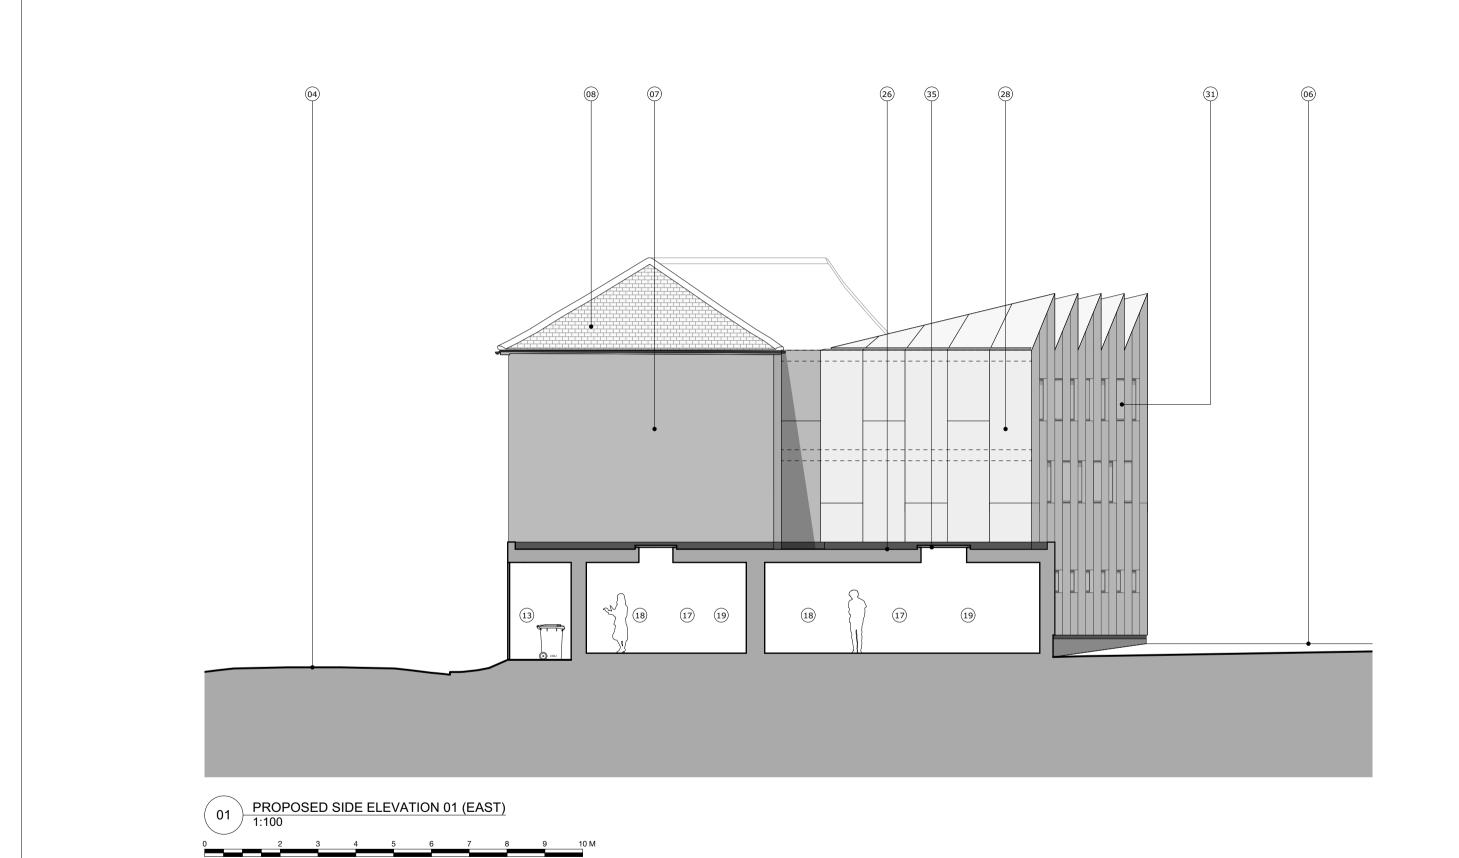

Structural information is for illustrative purposes please refer to structural engineer drawings for comprehensive structural strategy.

Key

01 No45 Gloucester Street
02 Existing Carpark Passage
03 No6 Gloucester Street
04 Gloucester Street
05 Rear St Georges Place
06 Open Area & Car Park
07 Existing Render Facade
08 Existing Slate Tile/Metal Roof

09 Existing Wall St Georges Mews 17 Kitchen Area 10 Residential Entrance 18 Dinning Area 11 Commercial Entrance 19 Livng Area 12 Stair Core 20 Double Bedroom 13 Bin Storage 21 Single Bedroom 14 Bycycle Storage 22 Bathroom 15 Storage 23 Ensuite 16 Pathway Access 24 WC

25 Hallway 26 Flat Green Roof 27 Balconey 28 Galvanised Steel Panel 29 Aluminum Gutter 30 Aluminum Downpipe 31 Grey Aluminum Window 32 Grey Aluminum Doors

33 Office 34 Courtyard 35 Rooflight

|     |            |        |        | ALTER                                            |                        |  |
|-----|------------|--------|--------|--------------------------------------------------|------------------------|--|
|     |            |        | \IV    | Sussex - Cornwall                                |                        |  |
|     |            |        |        | info@alteruk.com                                 | www.alteruk.com        |  |
|     |            |        |        | Project: 45 Gloucester Street, Brighton, BN1 4EW |                        |  |
|     |            |        |        | Client: Richard Paisley - Proco Brighton         |                        |  |
|     |            |        |        | Drawing title: PROPOSED Side Elevation 01 (East) |                        |  |
|     |            |        |        |                                                  |                        |  |
|     |            |        |        | Scale: 1:100 @ A3                                | Date: April 2023       |  |
| /   | 00/00/0000 | /      | /      | Project number: AC054                            | Rev:                   |  |
| Rev | Date       | Reason | Person | Status: PLANNING                                 | Drawing number: PR_009 |  |
|     |            |        |        |                                                  |                        |  |