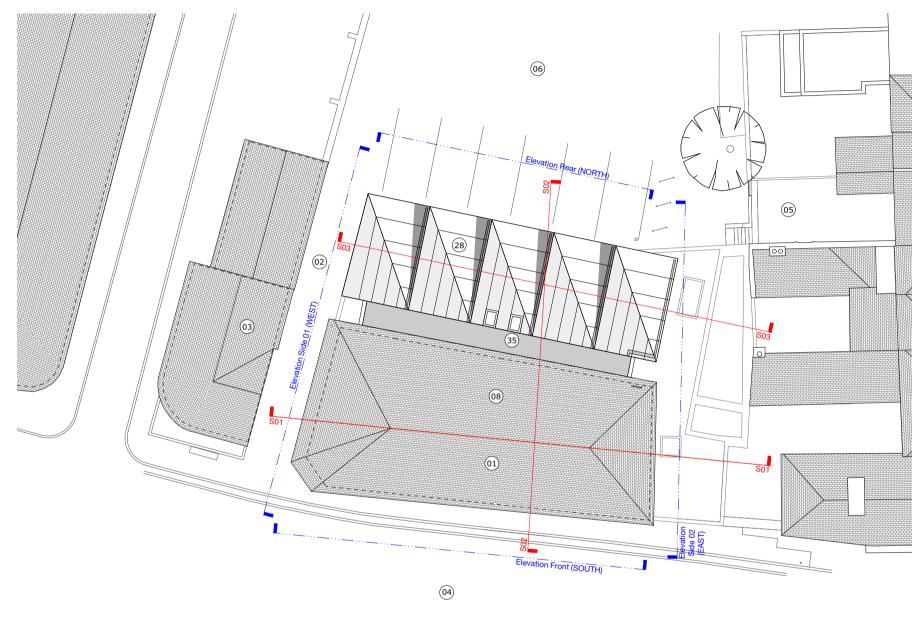

## Key

01 No45 Gloucester Street 02 Existing Carpark Passage 03 No6 Gloucester Street 04 Gloucester Street 05 Rear St Georges Place 06 Open Area & Car Park 07 Existing Render Facade 08 Existing Slate Tile/Metal Roof

09 Existing Wall St Georges Mews 10 Residential Entrance 11 Commercial Entrance 12 Residential Stair Core 13 Residential Bin Storage 14 Bycycle Storage 15 Storage 16 Pathway Access

17 Kitchen Area 18 Dinning Area 19 Livng Area 20 Double Bedroom 21 Single Bedroom 22 Bathroom 23 Ensuite 24 WC

25 Hallway 26 Flat Green Roof 27 Balconey 28 Galvanised Steel Panel 29 Aluminum Gutter 30 Aluminum Downpipe 31 Grey Aluminum Window 32 Grey Aluminum Doors

33 Office 34 Courtyard 35 Rooflight

|     |            |        |        | ALTER<br>Sussex - Cornwall                       |                       |  |
|-----|------------|--------|--------|--------------------------------------------------|-----------------------|--|
|     |            |        | -      | info@alteruk.com                                 | www.alteruk.com       |  |
|     |            |        |        | Project: 45 Gloucester Street, Brighton, BN1 4EW |                       |  |
|     |            |        |        | Client: Richard Paisley - Proco Brighton         |                       |  |
|     |            |        |        | Drawing title: PROPOSED Site Plan                |                       |  |
|     |            |        |        | Scale: 1:200 @ A3                                | Date: April 2023      |  |
| /   | 00/00/0000 | /      | /      | Project number: AC054                            | Rev:                  |  |
| Rev | Date       | Reason | Person | Status: PLANNING                                 | Drawing number: PR_00 |  |