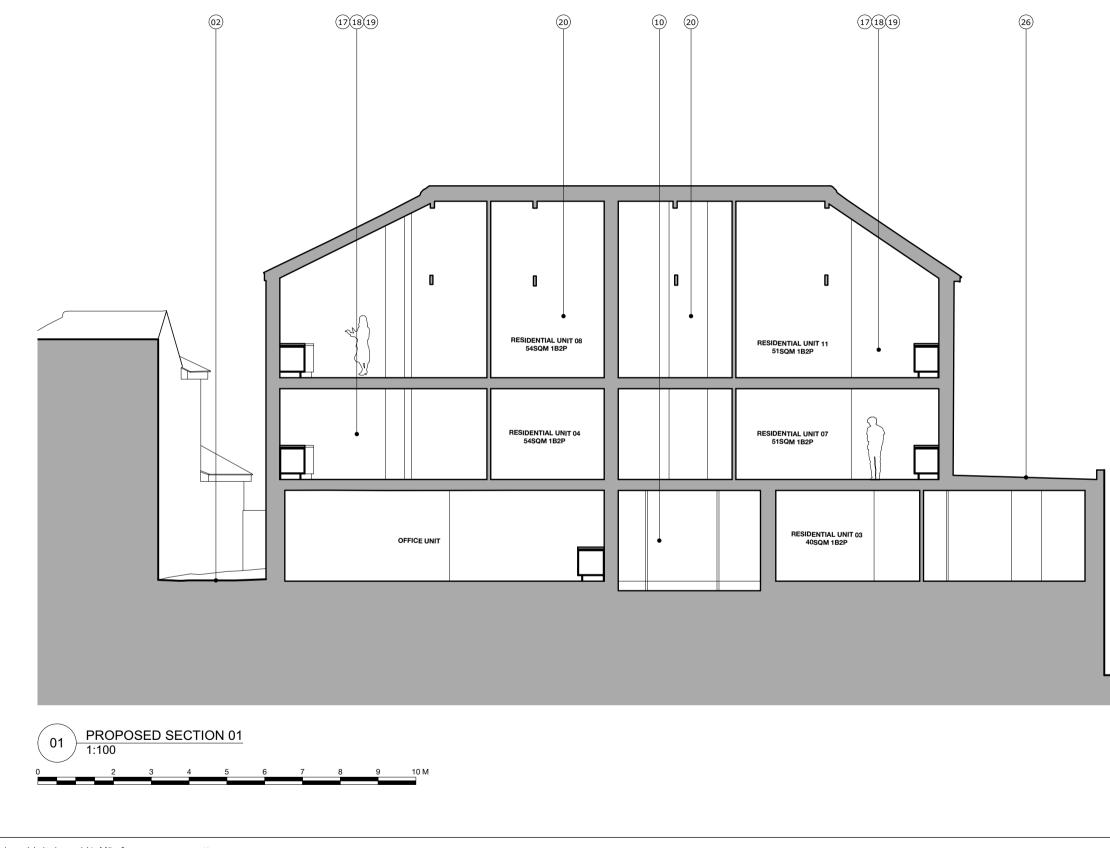

## Key

01 No45 Gloucester Street 02 Existing Carpark Passage 03 No6 Gloucester Street 04 Gloucester Street 05 Rear St Georges Place 06 Open Area & Car Park 07 Existing Render Facade 08 Existing Slate Tile/Metal Roof 09 Existing Wall St Georges Mews 10 Residential Entrance 11 Commercial Entrance 12 Stair Core 13 Bin Storage 14 Bycycle Storage 15 Storage 16 Pathway Access

17 Kitchen Area 18 Dinning Area 19 Livng Area 20 Double Bedroom 21 Single Bedroom 22 Bathroom 23 Ensuite 24 WC

25 Hallway 26 Flat Green Roof 27 Balconey 28 Galvanised Steel Panel 29 Aluminum Gutter 30 Aluminum Downpipe 31 Grey Aluminum Window 32 Grey Aluminum Doors 33 Office 34 Courtyard 35 Rooflight