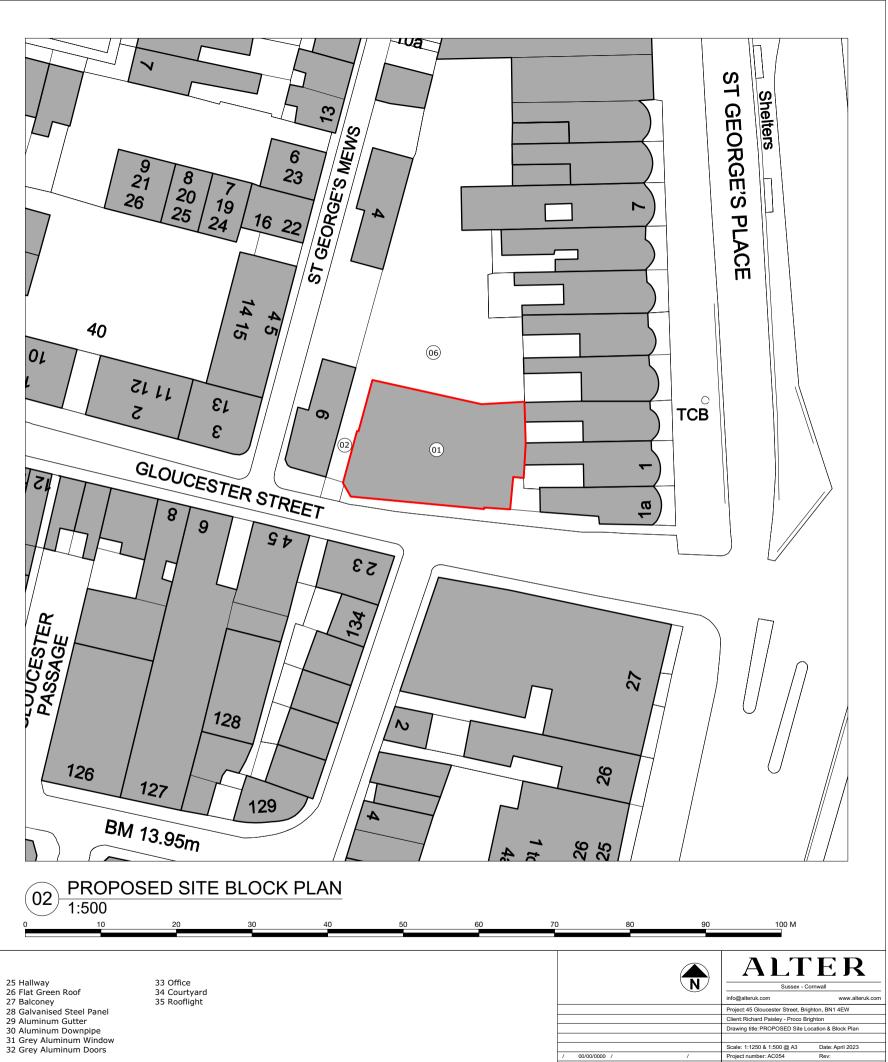

## Key

01 No45 Gloucester Street 02 Existing Carpark Passage 03 No6 Gloucester Street 04 Gloucester Street 05 Rear St Georges Place 06 Open Area & Car Park 07 Existing Render Facade 08 Existing Slate Tile/Metal Roof 09 Existing Wall St Georges Mews 10 Residential Entrance 11 Commercial Entrance 12 Stair Core 13 Bin Storage 14 Bycycle Storage 15 Storage 16 Pathway Access