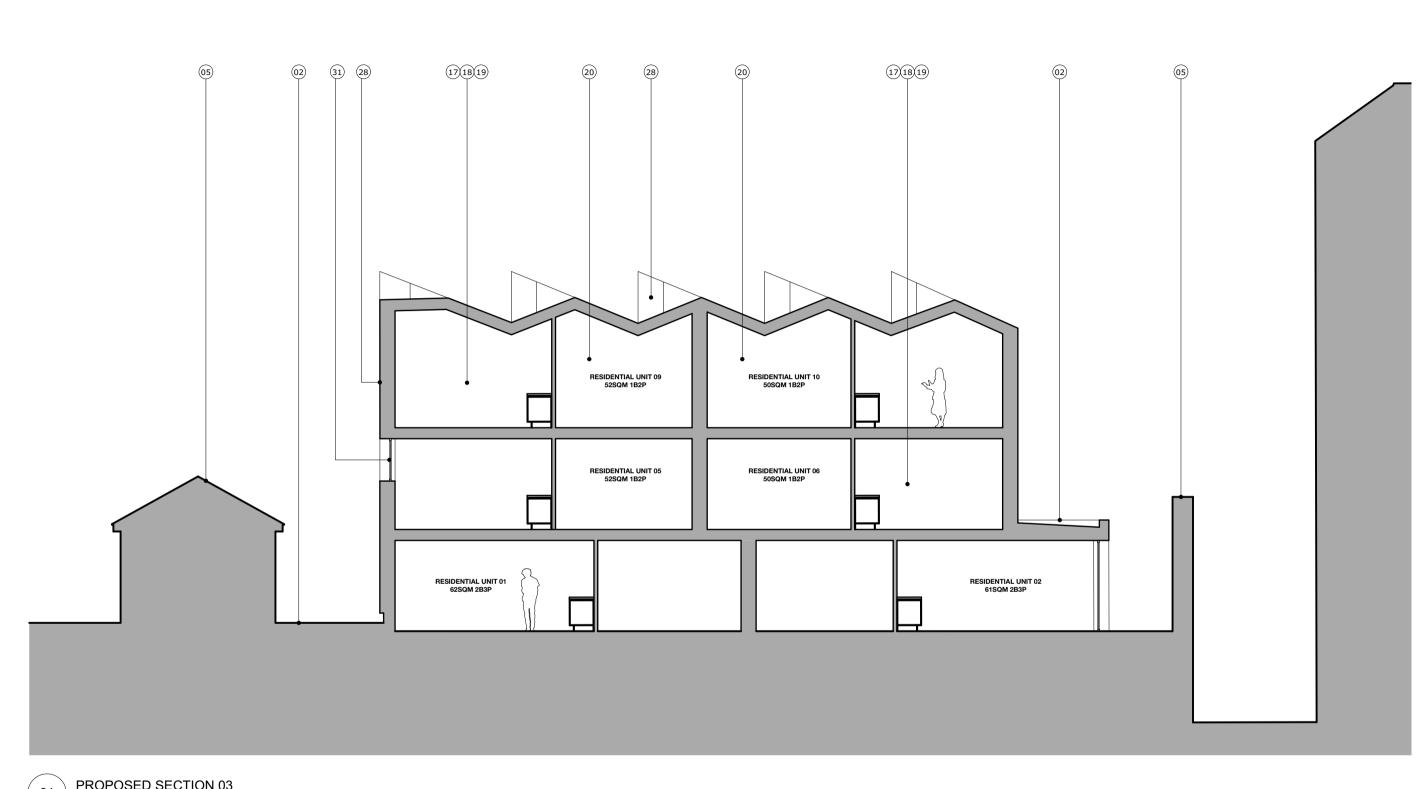

Structural information is for illustrative purposes please refer to structural engineer drawings for comprehensive structural strategy.

Key

01 No45 Gloucester Street
02 Existing Carpark Passage
03 No6 Gloucester Street
04 Gloucester Street
05 Rear St Georges Place
06 Open Area & Car Park
07 Existing Render Facade
08 Existing Slate Tile/Metal Roof

09 Existing Wall St Georges Mews 17 Kitchen Area 10 Residential Entrance 18 Dinning Area 11 Commercial Entrance 19 Livng Area 12 Stair Core 20 Double Bedroom 13 Bin Storage 21 Single Bedroom 14 Bycycle Storage 22 Bathroom 15 Storage 23 Ensuite 16 Pathway Access 24 WC

25 Hallway 26 Flat Green Roof 27 Balconey 28 Galvanised Steel Panel 29 Aluminum Gutter 30 Aluminum Downpipe 31 Grey Aluminum Window 32 Grey Aluminum Doors

33 Office 34 Courtyard 35 Rooflight

|     |            |        | ALTER  |                                                  |                        |  |
|-----|------------|--------|--------|--------------------------------------------------|------------------------|--|
|     |            |        | \N/    | Sussex - Cornwall                                |                        |  |
|     |            |        |        | info@alteruk.com                                 | www.alteruk.com        |  |
|     |            |        |        | Project: 45 Gloucester Street, Brighton, BN1 4EW |                        |  |
|     |            |        |        | Client: Richard Paisley - Proco Brighton         |                        |  |
|     |            |        |        | Drawing title: PROPOSED Section 03               |                        |  |
|     |            |        |        |                                                  |                        |  |
|     |            |        |        | Scale: 1:100 @ A3                                | Date: April 2023       |  |
| /   | 00/00/0000 | /      | /      | Project number: AC054                            | Rev:                   |  |
| Rev | Date       | Reason | Person | Status: PLANNING                                 | Drawing number: PR_013 |  |
|     |            |        |        |                                                  |                        |  |