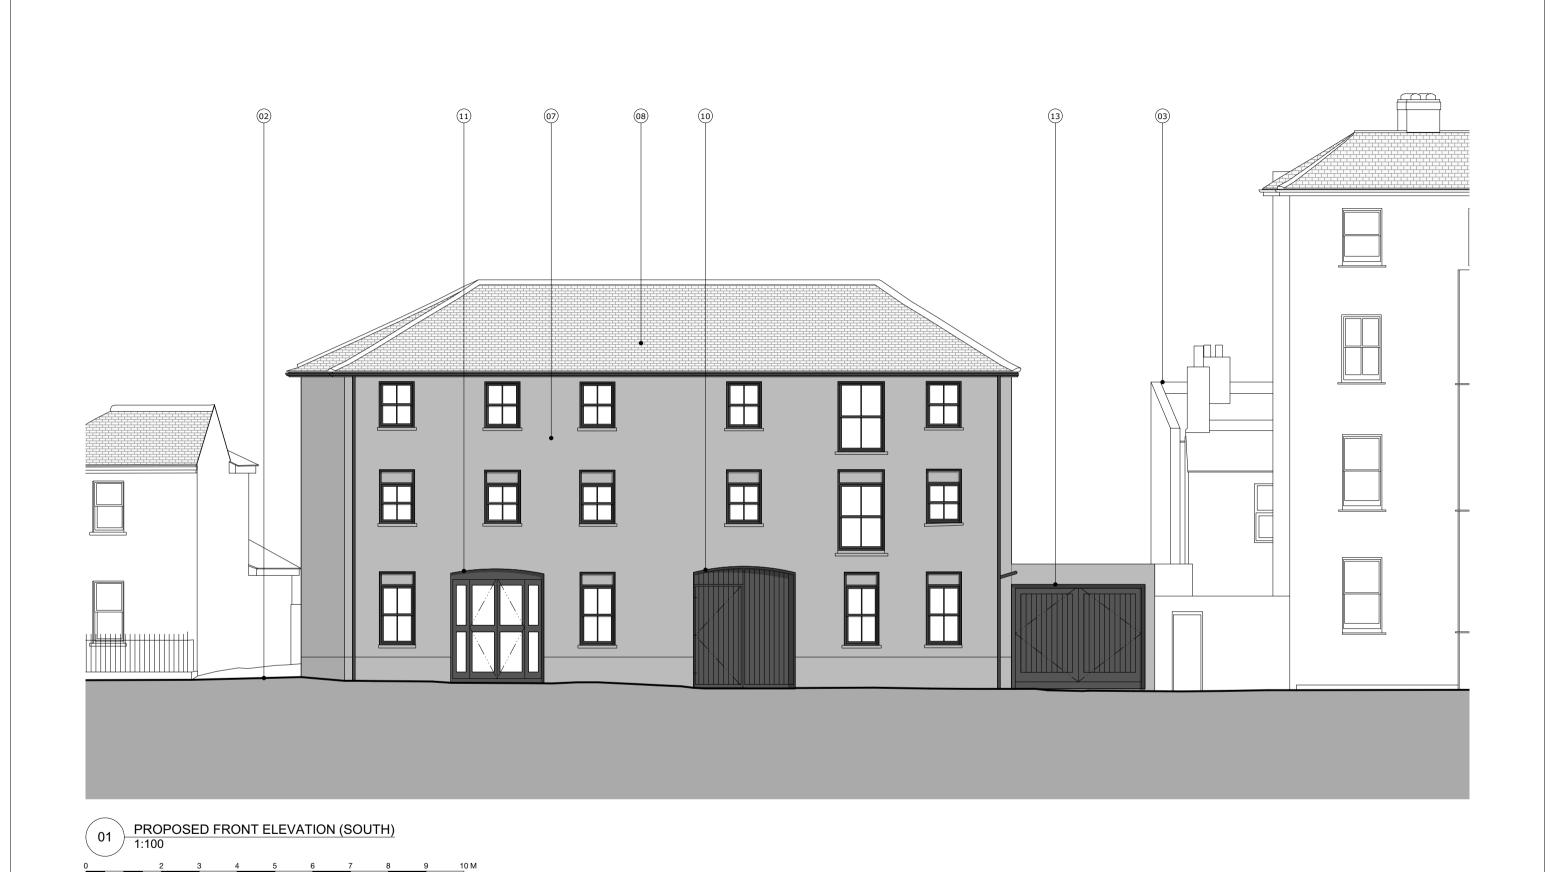

04 Gloucester Street

05 Rear St Georges Place 06 Open Area & Car Park

07 Existing Render Facade 08 Existing Slate Tile/Metal Roof

09 Existing Wall St Georges Mews 10 Residential Entrance 11 Commercial Entrance

12 Stair Core

13 Bin Storage 14 Bycycle Storage

15 Storage 16 Pathway Access

17 Kitchen Area 18 Dinning Area 19 Livng Area 20 Double Bedroom 21 Single Bedroom 22 Bathroom 23 Ensuite 24 WC

25 Hallway 26 Flat Green Roof 27 Balconey 28 Galvanised Steel Panel

29 Aluminum Gutter 30 Aluminum Downpipe 31 Grey Aluminum Window 32 Grey Aluminum Doors

33 Office 34 Courtyard 35 Rooflight

|     |            | (      |                        | ALTER                                                                                     |                        |  |
|-----|------------|--------|------------------------|-------------------------------------------------------------------------------------------|------------------------|--|
|     |            |        | •••                    | info@alteruk.com                                                                          | www.alteruk.com        |  |
|     |            |        | Project: 45 Gloucester |                                                                                           | ton, BN1 4EW           |  |
|     |            |        |                        | Client: Richard Paisley - Proco Brighton  Drawing title: PROPOSED Front Elevation (South) |                        |  |
|     |            |        |                        |                                                                                           |                        |  |
|     |            |        |                        |                                                                                           |                        |  |
|     |            |        |                        | Scale: 1:100 @ A3                                                                         | Date: April 2023       |  |
| /   | 00/00/0000 | /      | /                      | Project number: AC054                                                                     | Rev:                   |  |
| Rev | Date       | Reason | Person                 | Status: PLANNING                                                                          | Drawing number: PR_007 |  |
|     |            |        |                        |                                                                                           |                        |  |