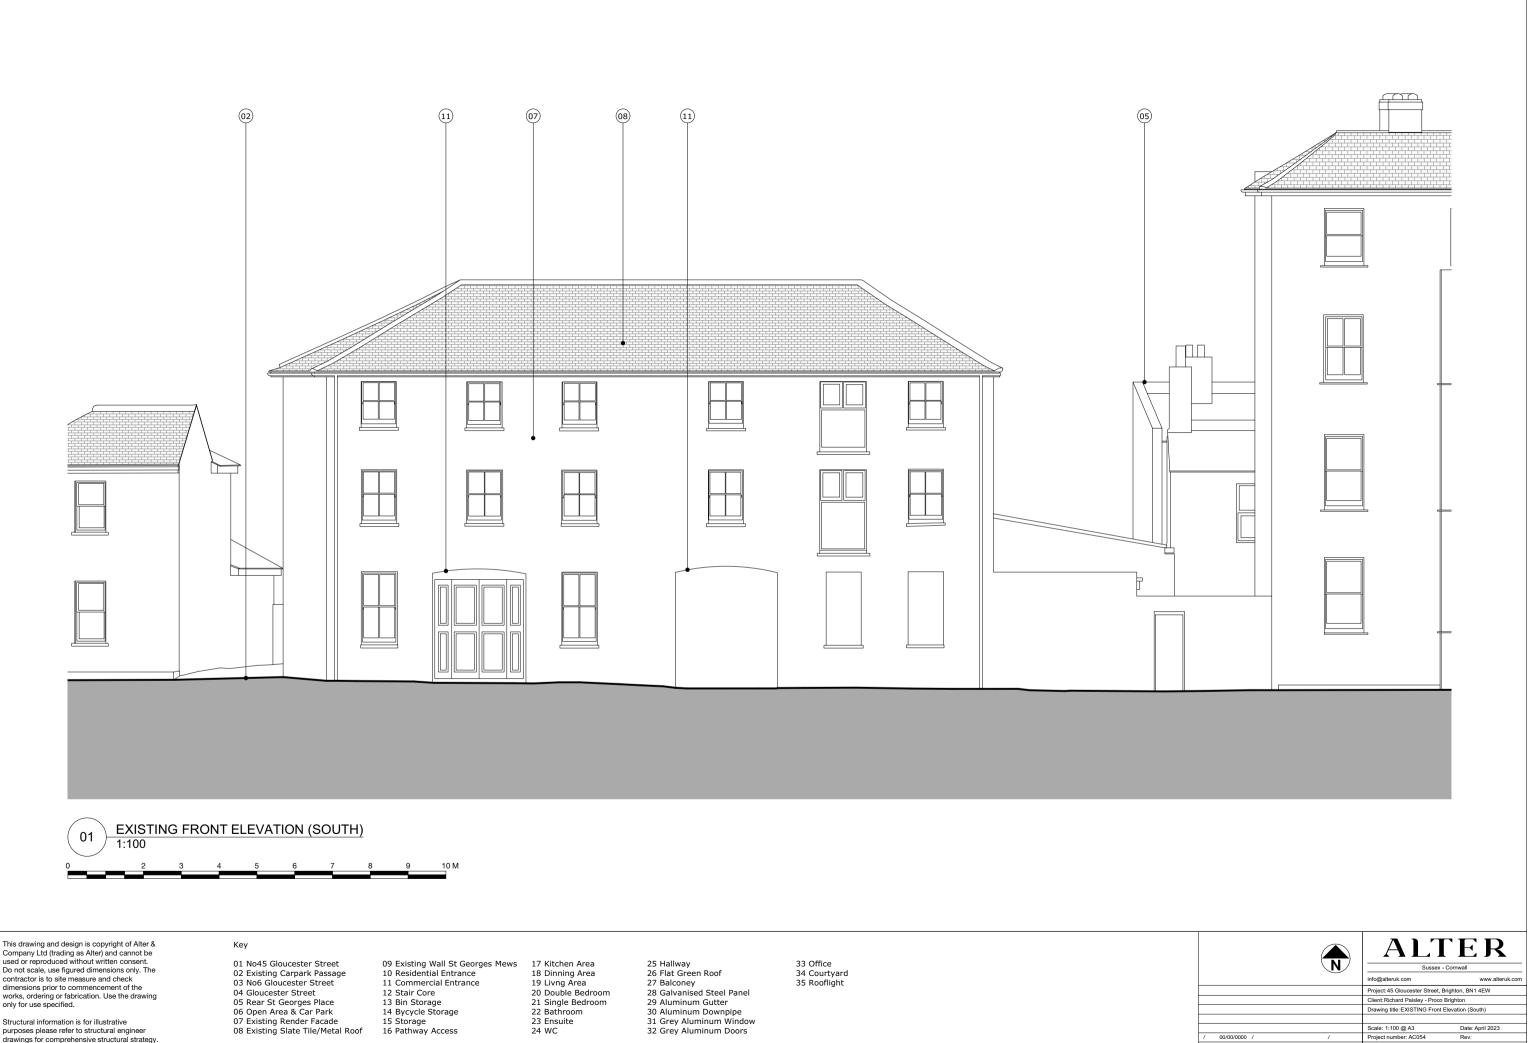

Ihis drawing and design is copyright of Alter & Company Ltd (trading as Alter) and cannot be used or reproduced without written consent. Do not scale, use figured dimensions only. The contractor is to site measure and check dimensions prior to commencement of the works, ordering or fabrication. Use the drawing only for use specified.

Structural information is for illustrative purposes please refer to structural engineer drawings for comprehensive structural strategy.

07 Existing Render Facade 08 Existing Slate Tile/Metal Roof

Drawing number: EX\_007

Rev Date

Reaso

Person

Status: PLANNING