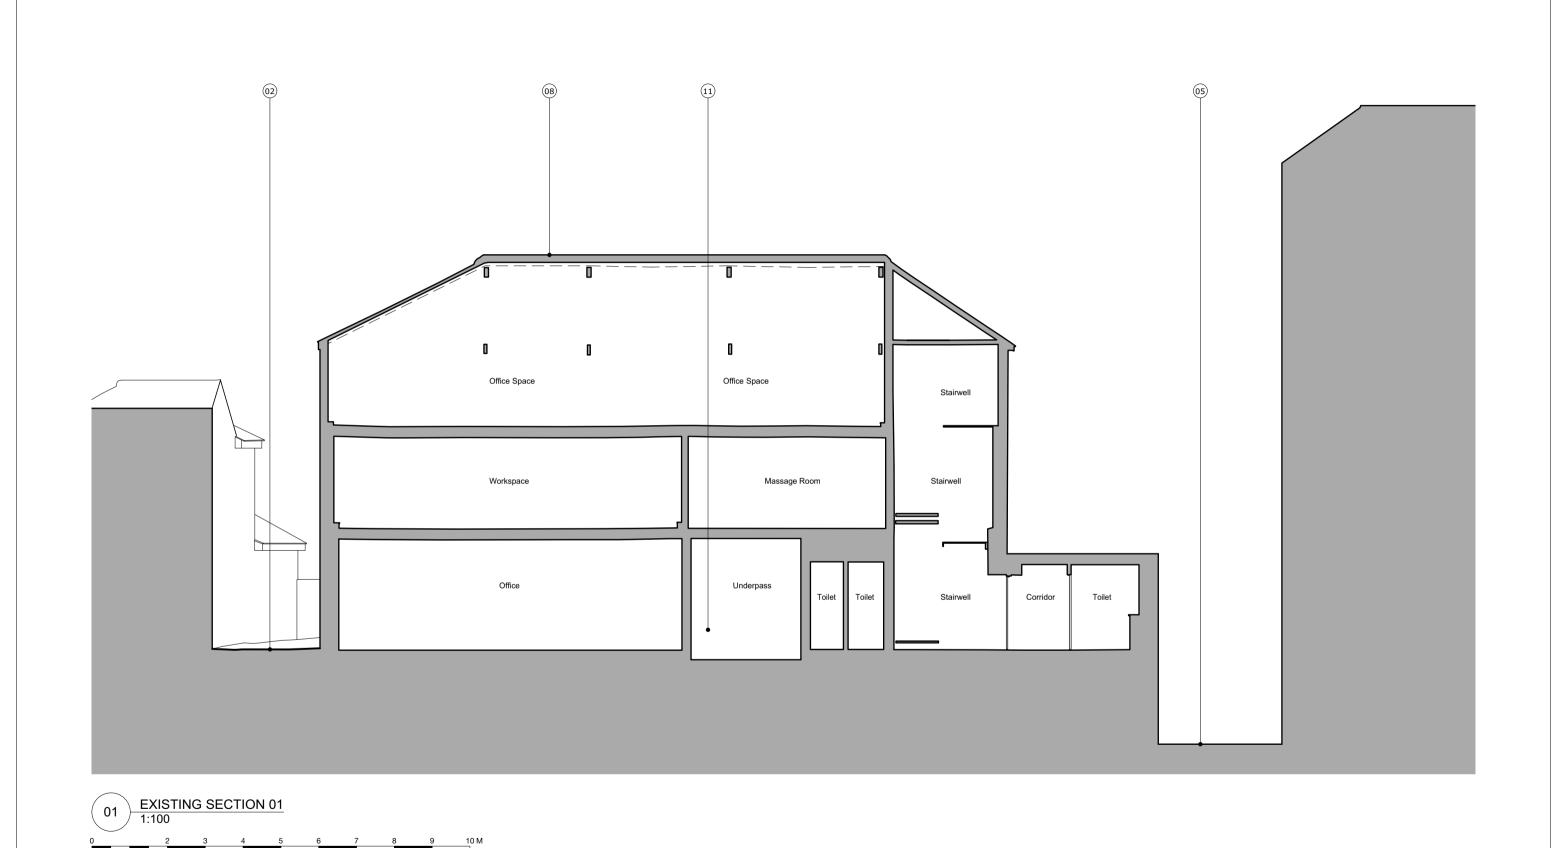

Structural information is for illustrative purposes please refer to structural engineer drawings for comprehensive structural strategy.

## Key

01 No45 Gloucester Street
02 Existing Carpark Passage
03 No6 Gloucester Street
04 Gloucester Street
05 Rear St Georges Place
06 Open Area & Car Park
07 Existing Render Facade
08 Existing Slate Tile/Metal Roof

09 Existing Wall St Georges Mews 10 Residential Entrance 11 Commercial Entrance

12 Stair Core

12 Stair Core
13 Bin Storage
14 Bycycle Storage
15 Storage
16 Pathway Access

17 Kitchen Area 18 Dinning Area 19 Livng Area 20 Double Bedroom 21 Single Bedroom 22 Bathroom 23 Ensuite 24 WC

25 Hallway 26 Flat Green Roof 27 Balconey 28 Galvanised Steel Panel 33 Office 34 Courtyard 35 Rooflight 29 Aluminum Gutter 30 Aluminum Downpipe 31 Grey Aluminum Window 32 Grey Aluminum Doors

ALTER info@alteruk.com www.alteruk.com Project: 45 Gloucester Street, Brighton, BN1 4EW
Client: Richard Paisley - Proco Brighton Drawing title: EXISTING Section 01 Scale: 1:100 @ A3 Project number: AC054 Date: April 2023 Rev: Drawing number: EX\_011 Rev Date Status: PLANNING