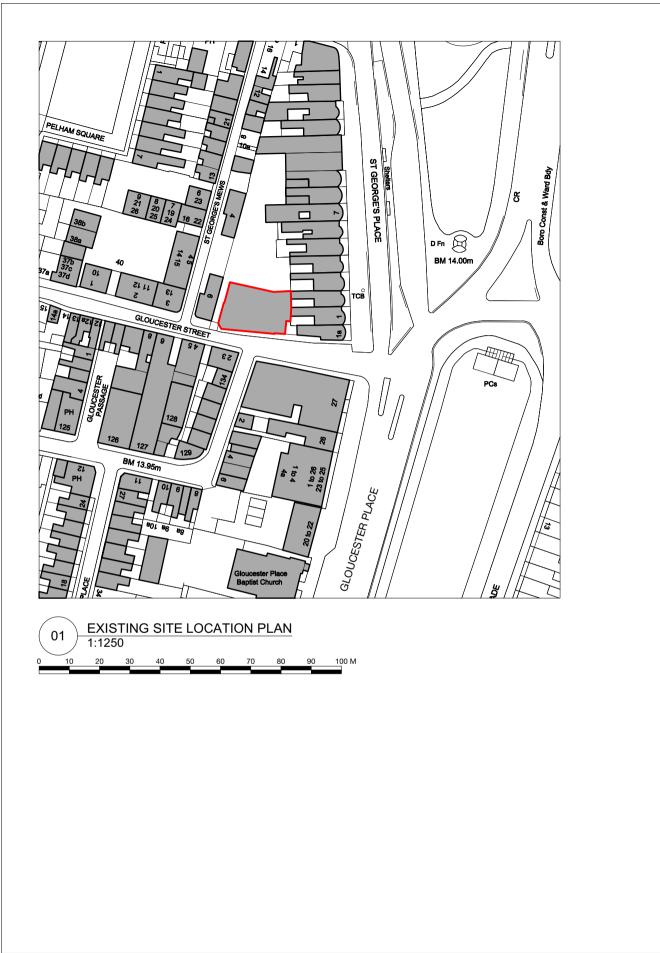

## Key

01 No45 Gloucester Street 02 Existing Carpark Passage 03 No6 Gloucester Street 04 Gloucester Street 05 Rear St Georges Place 06 Open Area & Car Park 07 Existing Render Facade 08 Existing Slate Tile/Metal Roof