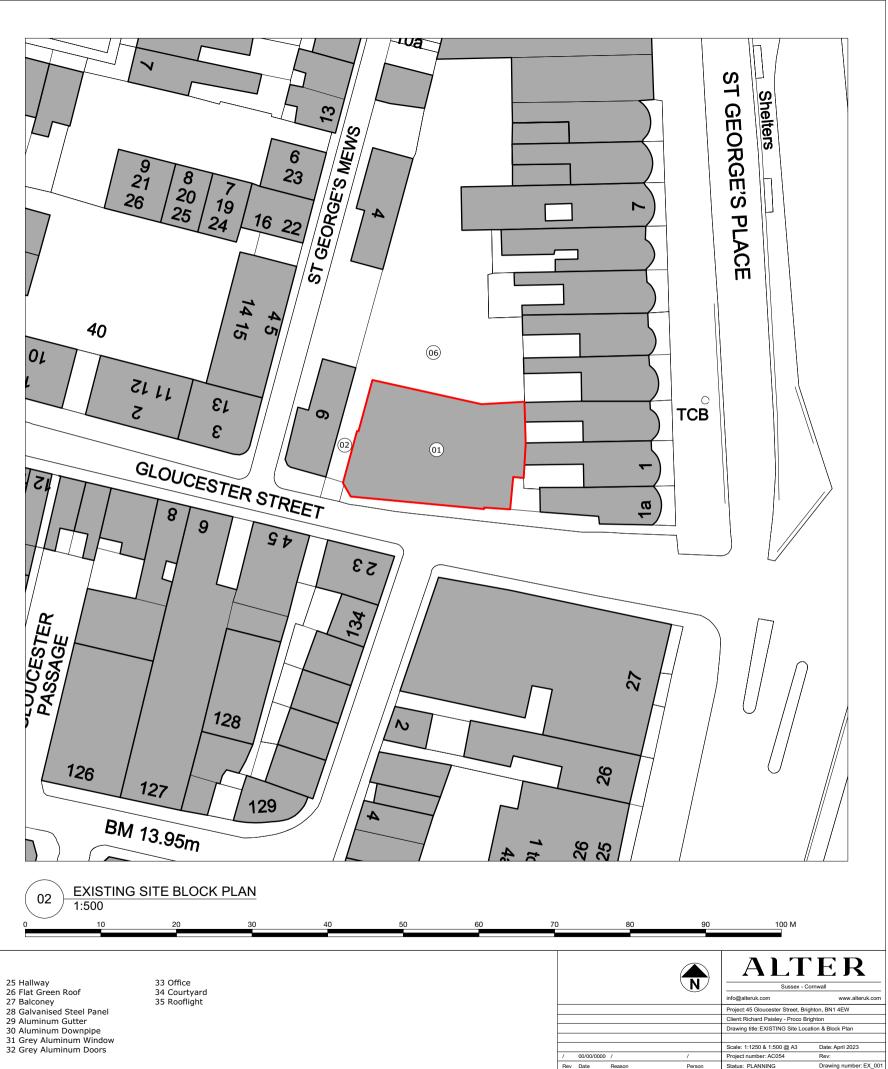

## Key

01 No45 Gloucester Street 02 Existing Carpark Passage 03 No6 Gloucester Street 04 Gloucester Street 05 Rear St Georges Place 06 Open Area & Car Park 07 Existing Render Facade 08 Existing Slate Tile/Metal Roof

09 Existing Wall St Georges Mews 10 Residential Entrance 11 Commercial Entrance 12 Residential Stair Core 13 Residential Bin Storage 14 Bycycle Storage 15 Storage 16 Pathway Access

17 Kitchen Area 18 Dinning Area 19 Livng Area 20 Double Bedroom 21 Single Bedroom 22 Bathroom 23 Ensuite 24 WC

27 Balconey 28 Galvanised Steel Panel 29 Aluminum Gutter 30 Aluminum Downpipe