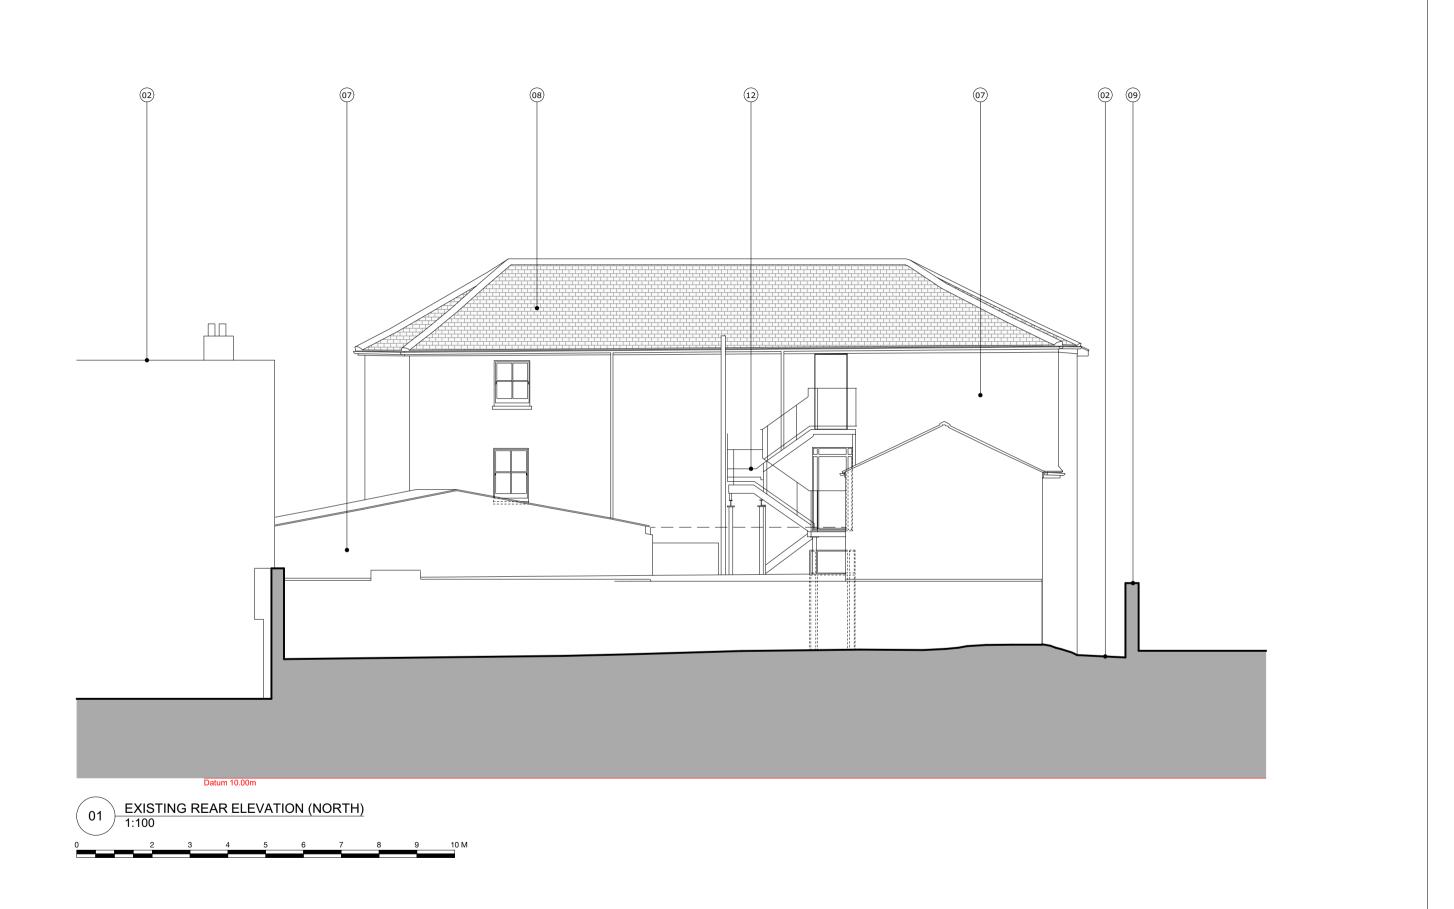

## Structural information is for illustrative purposes please refer to structural engineer drawings for comprehensive structural strategy.

Key

01 No45 Gloucester Street 02 Existing Carpark Passage 03 No6 Gloucester Street 04 Gloucester Street 05 Rear St Georges Place 06 Open Area & Car Park 07 Existing Render Facade 08 Existing Slate Tile/Metal Roof

09 Existing Wall St Georges Mews17 Kitchen Area10 Residential Entrance18 Dinning Area11 Commercial Entrance19 Livng Area12 Stair Core20 Double Bedroom13 Bin Storage21 Single Bedroom14 Bycycle Storage22 Bathroom15 Storage23 Ensuite16 Pathway Access24 WC

25 Hallway 26 Flat Green Roof 27 Balconey 28 Galvanised Steel Panel 29 Aluminum Gutter 30 Aluminum Downpipe 31 Grey Aluminum Window 32 Grey Aluminum Doors

33 Office 34 Courtyard 35 Rooflight

|     |            |        |        | ALTER                                          |                        |  |
|-----|------------|--------|--------|------------------------------------------------|------------------------|--|
|     |            |        | 0      | info@alteruk.com                               | www.alteruk.com        |  |
|     |            |        |        | Project: 45 Gloucester Street, Brig            | hton, BN1 4EW          |  |
|     |            |        |        | Client: Richard Paisley - Proco Brighton       |                        |  |
|     |            |        |        | Drawing title: EXISTING Rear Elevation (North) |                        |  |
|     |            |        |        |                                                |                        |  |
|     |            |        |        | Scale: 1:100 @ A3                              | Date: April 2023       |  |
| /   | 00/00/0000 | /      | /      | Project number: AC054                          | Rev:                   |  |
| Rev | Date       | Reason | Person | Status: PLANNING                               | Drawing number: EX_008 |  |
|     |            |        |        | •                                              |                        |  |