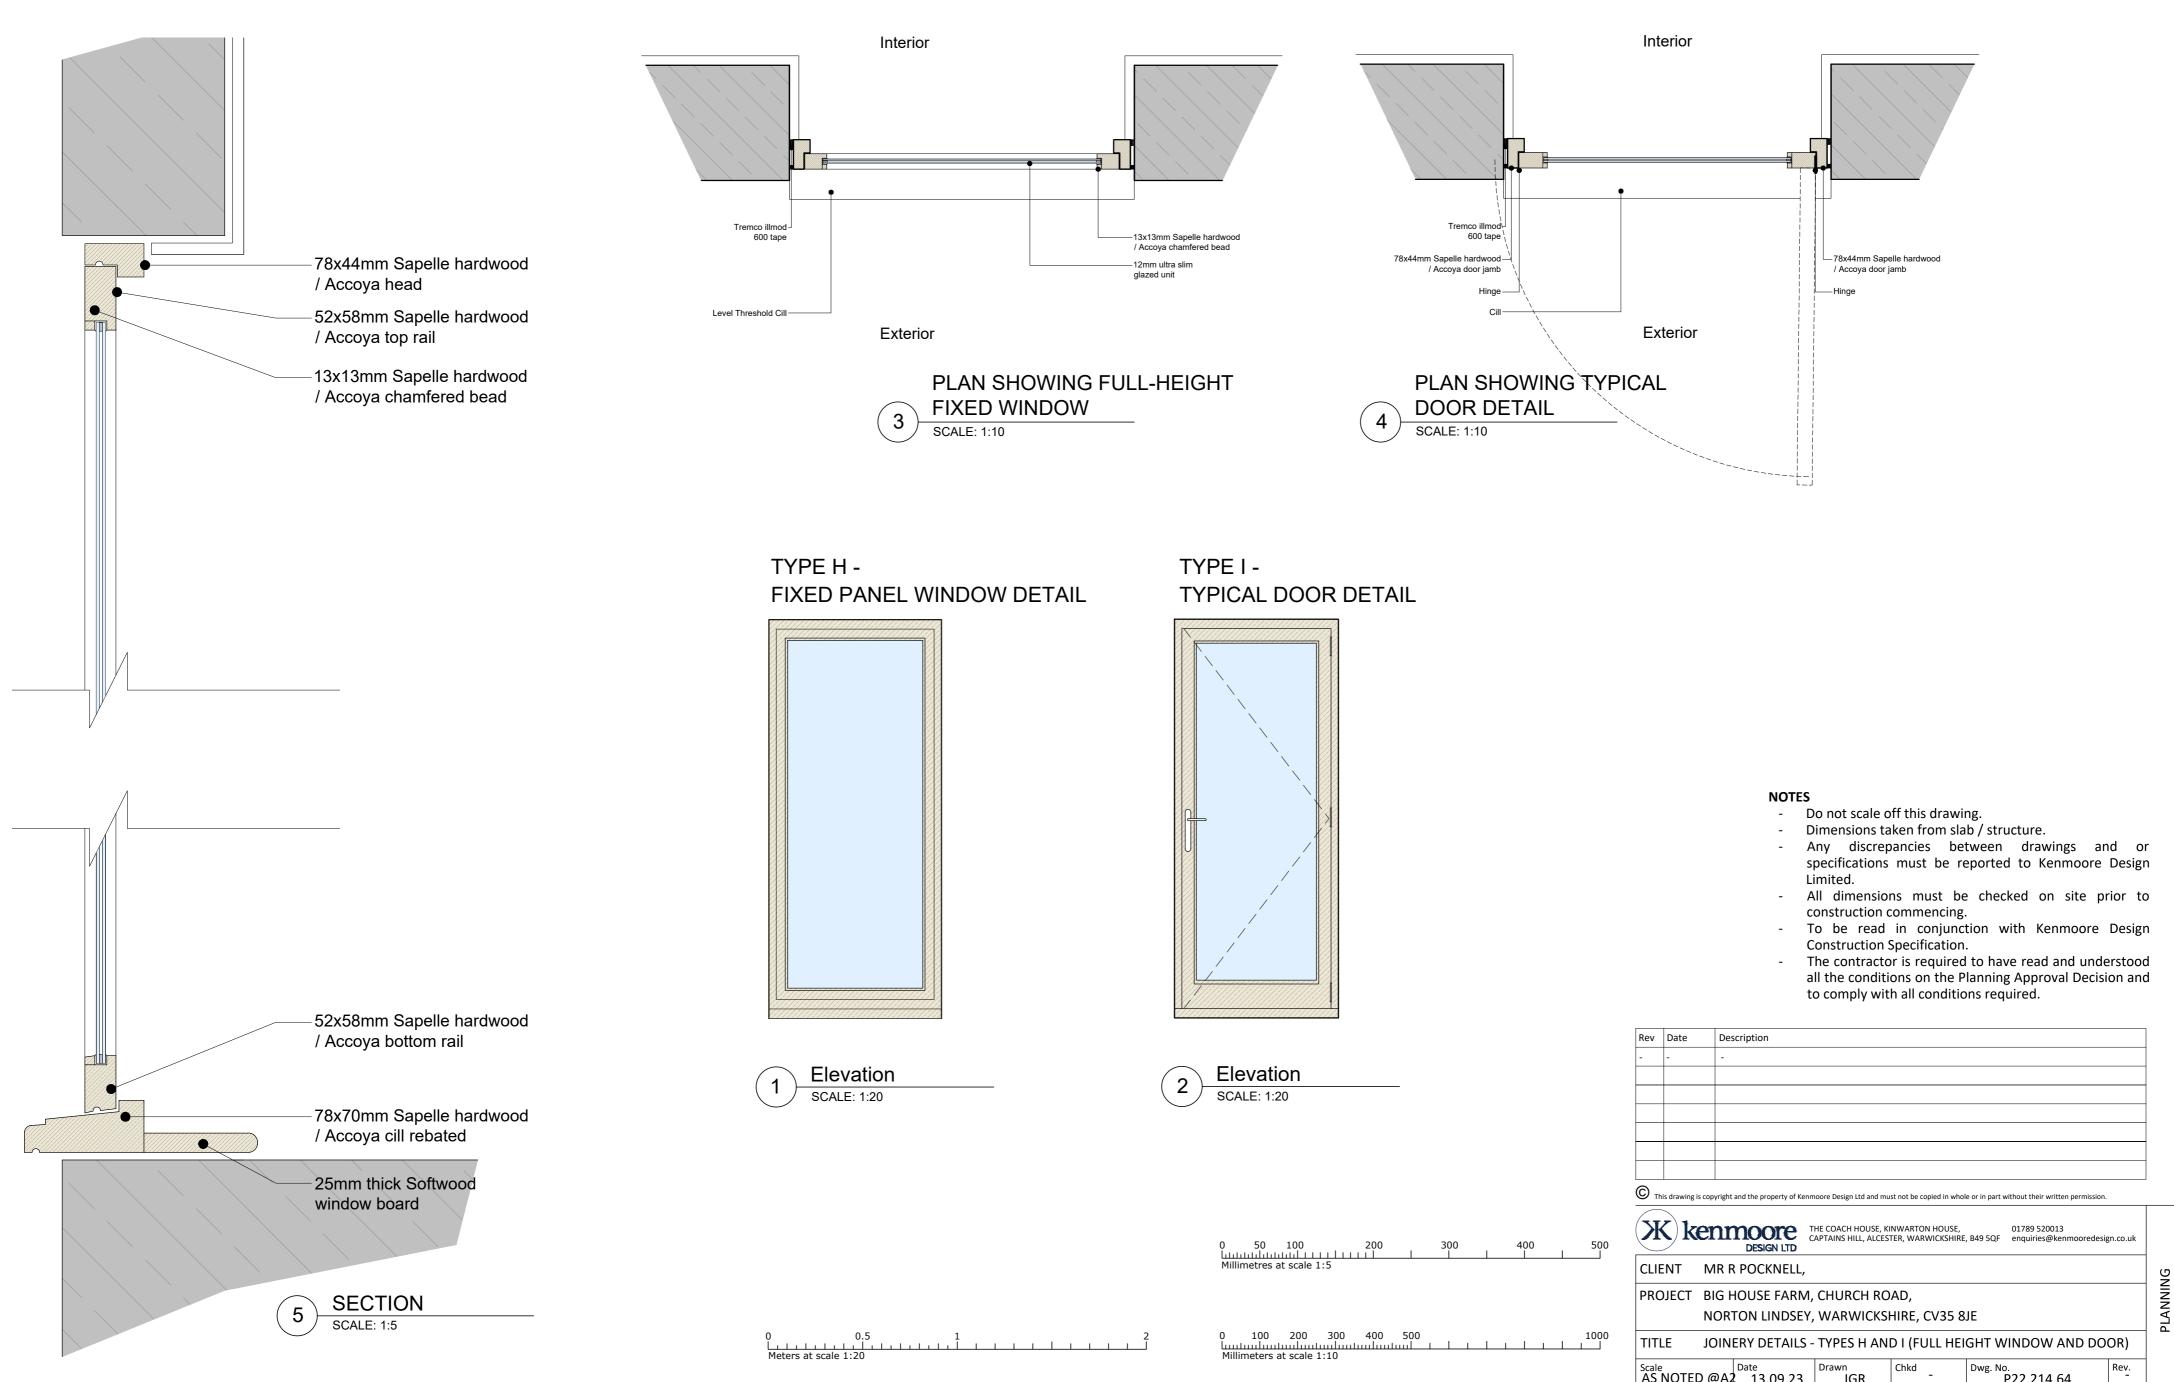

| Date | Description |
|------|-------------|
| -    | -           |
|      |             |
|      |             |
|      |             |
|      |             |
|      |             |
|      |             |
|      | Date        |

|                                                                         | THE COACH HOUSE, KINWARTON HOUSE,<br>CAPTAINS HILL, ALCESTER, WARWICKSHIRE, B49 5QF 01789 520013<br>enquiries@kenmooredesign.co.uk |        |
|-------------------------------------------------------------------------|------------------------------------------------------------------------------------------------------------------------------------|--------|
| Millimetres at scale 1:5                                                | CLIENT MR R POCKNELL,                                                                                                              | ŋ      |
|                                                                         | PROJECT BIG HOUSE FARM, CHURCH ROAD,<br>NORTON LINDSEY, WARWICKSHIRE, CV35 8JE                                                     | LANNIN |
| 0 100 200 300 400 500 1000<br>Luutuutuutuutuutuutuutuut 1 1 1 1 1 1 1 1 | TITLE JOINERY DETAILS - TYPES H AND I (FULL HEIGHT WINDOW AND DOOR)                                                                |        |
|                                                                         | Scale<br>AS NOTED @A2Date<br>13.09.23Drawn<br>JGRChkd<br>ChkdDwg. No.<br>P22.214.64Rev.<br>Chkd                                    |        |