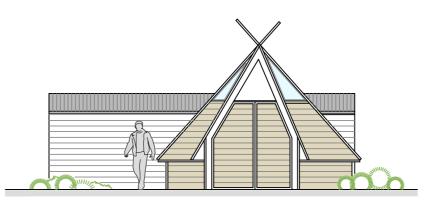

186.0m DATUM BUILDING 5 NORTH ELEVATION

186.0m DATUM BUILDING 5 EAST ELEVATION

186.0m DATUM BUILDING 6 NORTH ELEVATION

 $\frown$ 

186.0m DATUM BUILDING 6 SOUTH ELEVATION

BUILDING 7 NORTH ELEVATION

186.0m DATUM