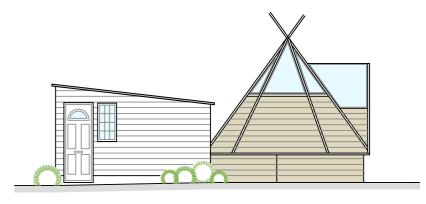

186.0m DATUM BUILDING 5 SOUTH ELEVATION

186.0m DATUM BUILDING 5 WEST ELEVATION

186.0m DATUM BUILDING 6 WEST ELEVATION

186.0m DATUM BUILDING 7 WEST ELEVATION