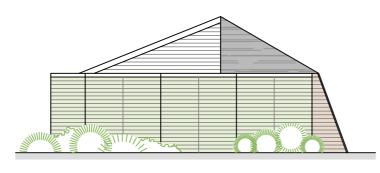

186.0m DATUM BUILDING 5 SOUTH ELEVATION

186.0m DATUM BUILDING 5 WEST ELEVATION

186.0m DATUM BUILDING 6 WEST ELEVATION

186.0m DATUM BUILDING 7 WEST ELEVATION