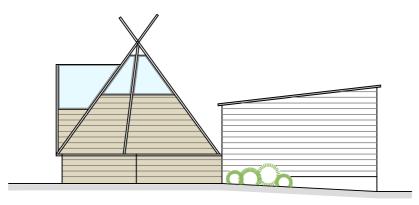

186.0m DATUM BUILDING 5 NORTH ELEVATION

186.0m DATUM BUILDING 5 EAST ELEVATION

186.0m DATUM BUILDING 6 NORTH ELEVATION

 $\frown$ 

186.0m DATUM BUILDING 6 SOUTH ELEVATION

BUILDING 7 NORTH ELEVATION

186.0m DATUM