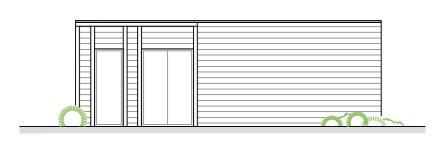

186.0m DATUM BUILDING 5 NORTH ELEVATION

186.0m DATUM BUILDING 5 EAST ELEVATION

186.0m DATUM BUILDING 6 NORTH ELEVATION

 $\frown$ 

186.0m DATUM BUILDING 6 SOUTH ELEVATION

BUILDING 7 NORTH ELEVATION

186.0m DATUM