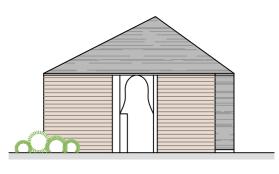

186.0m DATUM BUILDING 5 SOUTH ELEVATION

186.0m DATUM BUILDING 5 WEST ELEVATION

186.0m DATUM BUILDING 6 WEST ELEVATION

186.0m DATUM BUILDING 7 WEST ELEVATION