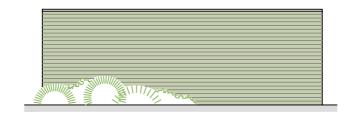

186.0m DATUM **BUILDING 1** SOUTH ELEVATION

186.0m DATUM BUILDING 3 SOUTH ELEVATION

SOUTH ELEVATION

186.0m DATUM **BUILDING 4** WEST ELEVATION

| <sup>t:</sup><br>n Cottage<br>stead, GU34 5NQ    | <sup>Client:</sup><br>Mrs Joy Hobbs<br>Mr Ralph Westmacott |                |      | Temple Ford Design Ltd<br>architects                                     |  |
|--------------------------------------------------|------------------------------------------------------------|----------------|------|--------------------------------------------------------------------------|--|
| ng Title:<br>dings 1 to 4 Elevations<br>Proposed | Project:<br>2185                                           | Dwg No:<br>D03 | Rev: | T 023 8027 6393<br>E templeforddesign@gmail.com W templeforddesign.co.uk |  |