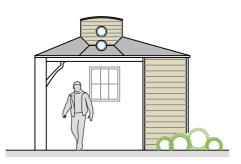

186.0m DATUM

186.0m DATUM

**BUILDING 2** 

EAST ELEVATION

**BUILDING 1** 

EAST ELEVATION

186.0m DATUM **BUILDING 1** NORTH ELEVATION

186.0m DATUM **BUILDING 2** SOUTH ELEVATION

186.0m DATUM **BUILDING 1** SOUTH ELEVATION

186.0m DATUM BUILDING 3 SOUTH ELEVATION

SOUTH ELEVATION

186.0m DATUM **BUILDING 4** WEST ELEVATION

| <sup>t:</sup><br>n Cottage<br>stead, GU34 5NQ    | <sup>Client:</sup><br>Mrs Joy Hobbs<br>Mr Ralph Westmacott |                |      | Temple Ford Design Ltd<br>architects                                     |  |
|--------------------------------------------------|------------------------------------------------------------|----------------|------|--------------------------------------------------------------------------|--|
| ng Title:<br>dings 1 to 4 Elevations<br>Proposed | Project:<br>2185                                           | Dwg No:<br>D03 | Rev: | T 023 8027 6393<br>E templeforddesign@gmail.com W templeforddesign.co.uk |  |

186.0m DATUM **BUILDING 1** WEST ELEVATION

186.0m DATUM BUILDING 2 WEST ELEVATION