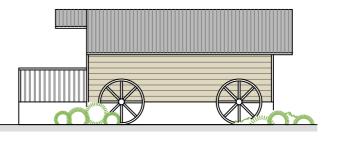

186.0m DATUM **BUILDING 1** SOUTH ELEVATION

186.0m DATUM BUILDING 3 SOUTH ELEVATION

SOUTH ELEVATION

186.0m DATUM **BUILDING 4** WEST ELEVATION

| <sup>t:</sup><br>n Cottage<br>stead, GU34 5NQ    | <sup>Client:</sup><br>Mrs Joy Hobbs<br>Mr Ralph Westmacott |                |      | Temple Ford Design Ltd<br>architects                                     |  |
|--------------------------------------------------|------------------------------------------------------------|----------------|------|--------------------------------------------------------------------------|--|
| ng Title:<br>dings 1 to 4 Elevations<br>Proposed | Project:<br>2185                                           | Dwg No:<br>D03 | Rev: | T 023 8027 6393<br>E templeforddesign@gmail.com W templeforddesign.co.uk |  |