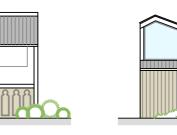

186.0m DATUM

**BUILDING 4** 

EAST ELEVATION

186.0m DATUM **BUILDING 4** 

Notes Report any discrepancies to the author. This drawing is copyrighted to Temple Ford Design LTD.

| Revisio | on Notes: |              | Date:           |        |          | Project: |
|---------|-----------|--------------|-----------------|--------|----------|----------|
| Rev:    | Date:     | Description: | October 2023    |        |          | Plum     |
| ~       | ~         | ~            | 1:100           |        |          | Meds     |
|         |           |              |                 |        |          | Drawing  |
|         |           |              | Drawing Status: | Drawn: | Checked: | Buildi   |
|         |           |              | Design          | CW     | DMM      | As Pr    |

186.0m DATUM **BUILDING 1** SOUTH ELEVATION

186.0m DATUM BUILDING 3 SOUTH ELEVATION

SOUTH ELEVATION

186.0m DATUM **BUILDING 4** WEST ELEVATION

| <sup>t:</sup><br>n Cottage<br>stead, GU34 5NQ    | <sup>Client:</sup><br>Mrs Joy Hobbs<br>Mr Ralph Westmacott |                |      | Temple Ford Design Ltd<br>architects                                     |  |
|--------------------------------------------------|------------------------------------------------------------|----------------|------|--------------------------------------------------------------------------|--|
| ng Title:<br>dings 1 to 4 Elevations<br>Proposed | Project:<br>2185                                           | Dwg No:<br>D03 | Rev: | T 023 8027 6393<br>E templeforddesign@gmail.com W templeforddesign.co.uk |  |