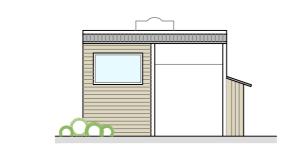

186.0m DATUM **BUILDING 1** SOUTH ELEVATION

186.0m DATUM BUILDING 3 SOUTH ELEVATION

SOUTH ELEVATION

186.0m DATUM **BUILDING 4** WEST ELEVATION

| <sup>t:</sup><br>n Cottage<br>stead, GU34 5NQ    | <sup>Client:</sup><br>Mrs Joy Hobbs<br>Mr Ralph Westmacott |                |      | Temple Ford Design Ltd<br>architects                                     |  |
|--------------------------------------------------|------------------------------------------------------------|----------------|------|--------------------------------------------------------------------------|--|
| ng Title:<br>dings 1 to 4 Elevations<br>Proposed | Project:<br>2185                                           | Dwg No:<br>D03 | Rev: | T 023 8027 6393<br>E templeforddesign@gmail.com W templeforddesign.co.uk |  |