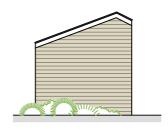

186.0m DATUM

**BUILDING 2** 

NORTH ELEVATION

186.0m DATUM **BUILDING 3** NORTH ELEVATION

186.0m DATUM **BUILDING 4** NORTH ELEVATION

 $\ge$  $\ge$ 

186.0m DATUM BUILDING 3 EAST ELEVATION

P

186.0m DATUM **BUILDING 1** SOUTH ELEVATION

186.0m DATUM BUILDING 3 SOUTH ELEVATION

SOUTH ELEVATION

186.0m DATUM **BUILDING 4** WEST ELEVATION

| <sup>t:</sup><br>n Cottage<br>stead, GU34 5NQ    | <sup>Client:</sup><br>Mrs Joy Hobbs<br>Mr Ralph Westmacott |                |      | Temple Ford Design Ltd<br>architects                                     |  |
|--------------------------------------------------|------------------------------------------------------------|----------------|------|--------------------------------------------------------------------------|--|
| ng Title:<br>dings 1 to 4 Elevations<br>Proposed | Project:<br>2185                                           | Dwg No:<br>D03 | Rev: | T 023 8027 6393<br>E templeforddesign@gmail.com W templeforddesign.co.uk |  |