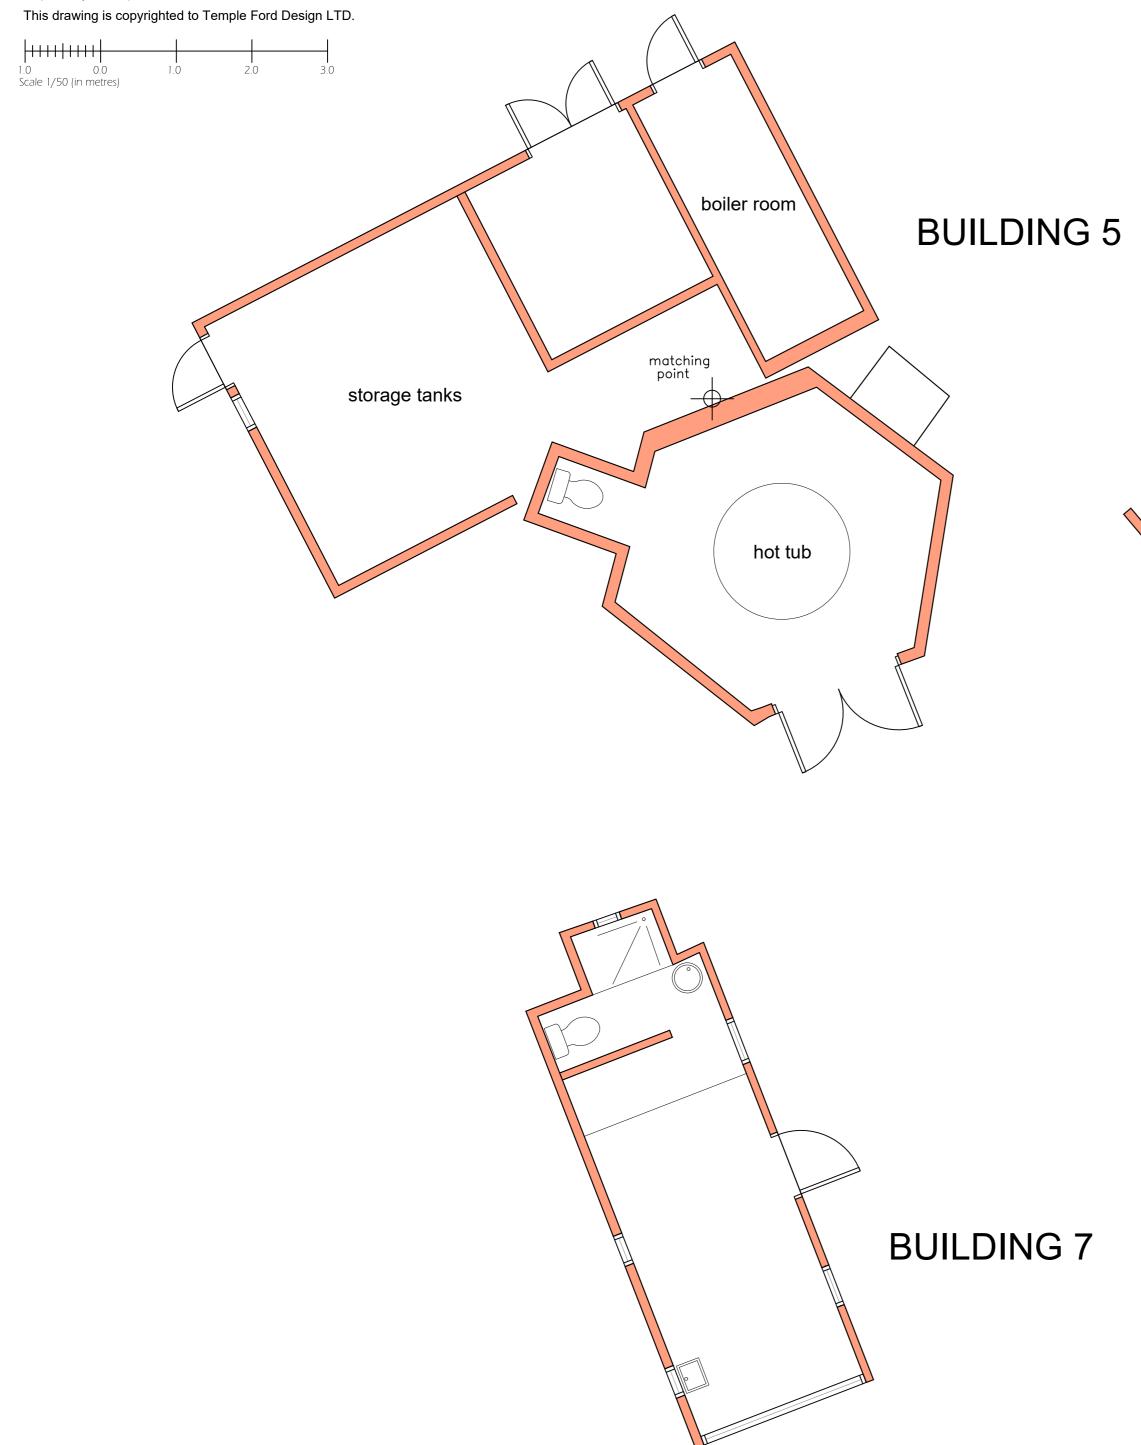

## **BUILDING 6**

| ~                      | ~       |             | ~            |          |
|------------------------|---------|-------------|--------------|----------|
| Rev:                   | Date:   |             | Description: |          |
| Client:                |         |             |              |          |
| Mrs Joy Hobbs          |         |             |              |          |
| Mr Ralph Westmacott    |         |             |              |          |
| Project:               |         |             |              |          |
| Plum Cottage           |         |             |              |          |
| Medstead               |         |             |              |          |
| Drawing Title:         |         |             |              |          |
| Buildings 5 to 7 Plans |         |             |              |          |
| As Proposed            |         |             |              |          |
| Project:               | Dwg No: |             | Rev:         |          |
| 2185                   | D02     |             | ~            |          |
| Status:                |         | Drawn:      |              | Checked: |
| Design                 |         | CW          |              | DMM      |
| Date:                  |         | Scale @ A2: |              |          |
| October 2023           |         | 1:50        |              |          |
| Temple Ford Design Ltd |         |             |              |          |
| architects             |         |             |              |          |
| Т 023 8027 6393        |         |             |              |          |