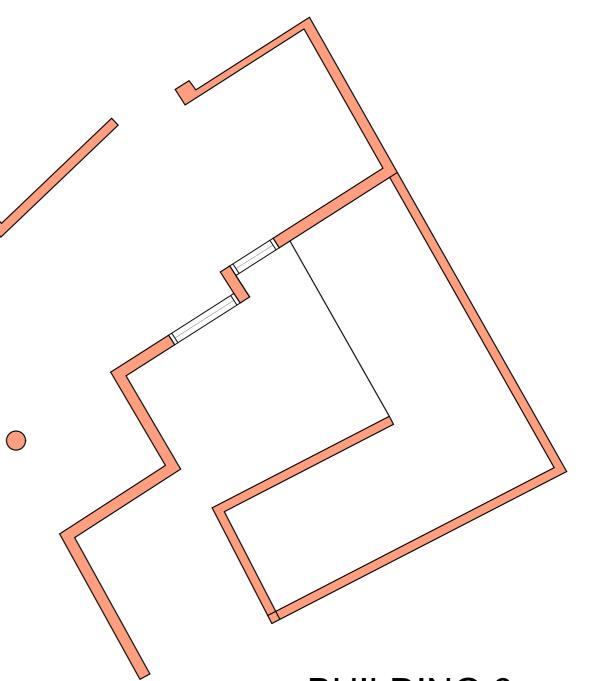

## **BUILDING 6**

| ~                      | ~       |             | ~            |          |
|------------------------|---------|-------------|--------------|----------|
| Rev:                   | Date:   |             | Description: |          |
| Client:                |         |             |              |          |
| Mrs Joy Hobbs          |         |             |              |          |
| Mr Ralph Westmacott    |         |             |              |          |
| Project:               |         |             |              |          |
| Plum Cottage           |         |             |              |          |
| Medstead               |         |             |              |          |
| Drawing Title:         |         |             |              |          |
| Buildings 5 to 7 Plans |         |             |              |          |
| As Proposed            |         |             |              |          |
| Project:               | Dwg No: |             | Rev:         |          |
| 2185                   | D02     |             | ~            |          |
| Status:                |         | Drawn:      |              | Checked: |
| Design                 |         | CW          |              | DMM      |
| Date:                  |         | Scale @ A2: |              |          |
| October 2023           |         | 1:50        |              |          |
| Temple Ford Design Ltd |         |             |              |          |
| architects             |         |             |              |          |
| Т 023 8027 6393        |         |             |              |          |