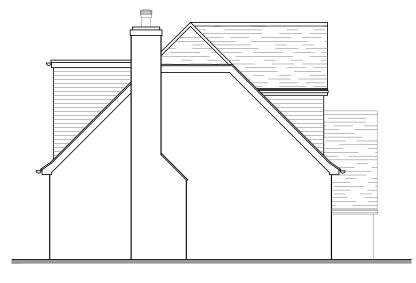

EXISTING FRONT ELEVATION

EXISTING SIDE ELEVATION

EXISTING REAR ELEVATION

EXISTING SIDE ELEVATION

| DO NO | T SC | ALE/BUI | LD OFF THESE | DRAWINGS.   | USE WRIT  | TEN        |
|-------|------|---------|--------------|-------------|-----------|------------|
| DIMEN | SION | S ONLY. | ALL DIMENSI  | ONS TO BE C | HECKED ON | SITE PRIOR |
| то со | MME  | NCEMEN  | IT OF WORK.  |             |           |            |
|       |      |         |              |             |           |            |
|       |      |         |              |             |           |            |
| _     | _    |         |              | _           |           |            |
|       |      |         |              |             |           |            |

## **Existing Elevations**

PLANNING ISSUE