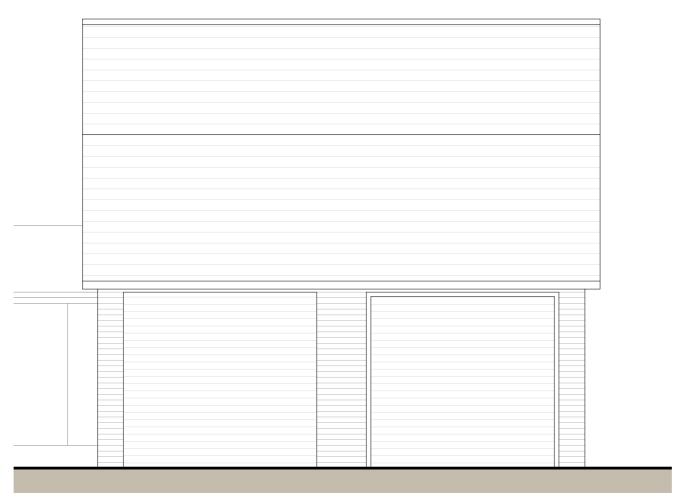

Front Elevation (South)

Side Elevation (East)

## Existing materials:

Walls - Facing brick and timber cladding

Roof - Slate tiles

Windows and doors - Painted cream timber

Fascia and soffits - Painted timber

Gutters and downpipes - Black aluminium

Rev description date by