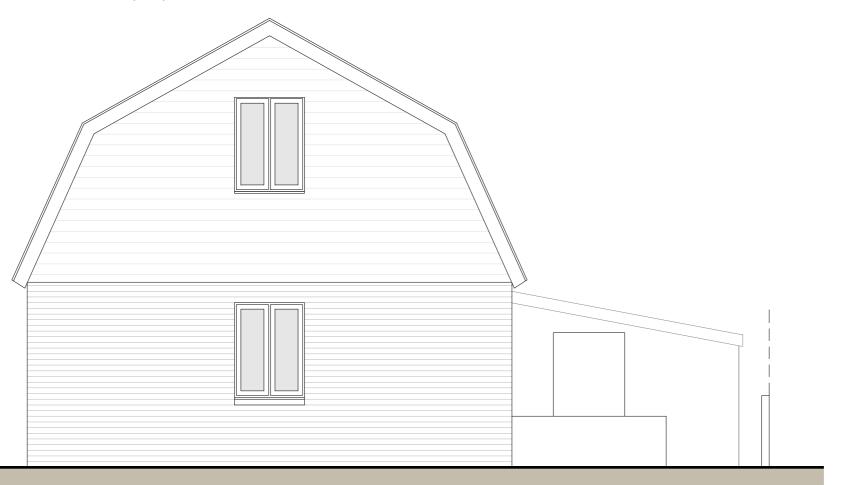

Front Elevation (South)

Side Elevation (East)

## Existing materials:

Walls - Facing brick and timber cladding

Roof - Slate tiles

Windows and doors - Painted cream timber

Fascia and soffits - Painted timber

Gutters and downpipes - Black aluminium

Rev description date by