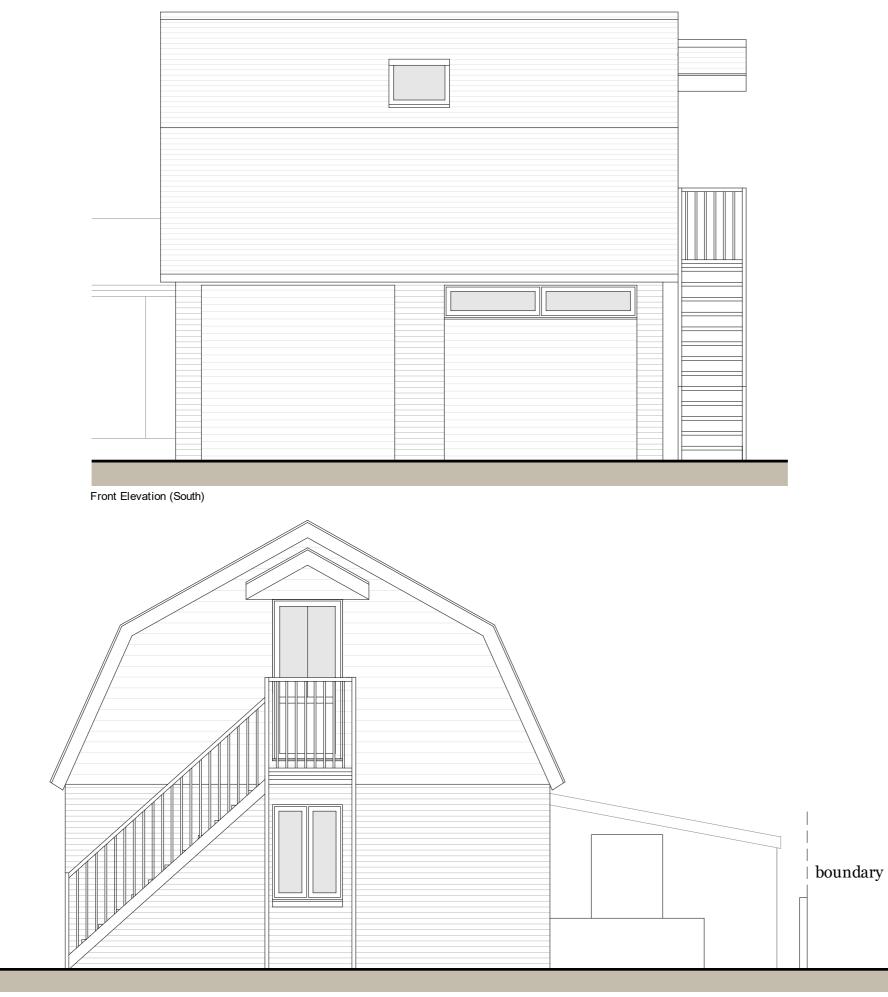

Side Elevation (East)

Proposed materials:

Walls - Timber cladding Roof - Slate tiles Windows and doors - Painted cream timber Fascia and soffits - Painted timber Gutters and downpipes - Black aluminium Stairs - Black painted metal

| 0m                                                                                        | 1m               | 2m          |    |    |
|-------------------------------------------------------------------------------------------|------------------|-------------|----|----|
| Scale 1:50                                                                                |                  |             |    |    |
| Rev description                                                                           |                  | date        | by | ch |
| Project                                                                                   |                  |             |    |    |
| Dials Close                                                                               |                  |             |    |    |
| Yew Tree Lane, Wield, SO24 9RX                                                            |                  |             |    |    |
| <sub>Scale</sub><br>1:50@A3                                                               | Date<br>13/11/23 | Drawn<br>MH |    |    |
| Drawing Title                                                                             |                  |             |    |    |
| Proposed Elevations                                                                       |                  |             |    |    |
| <sub>Status</sub><br>Planning                                                             |                  |             |    |    |
| Drawing No.<br>23500 - P01                                                                | Rev<br>2 -       |             |    |    |
| MJH<br>Architects                                                                         |                  |             |    |    |
| MUH Architects,4 Rockswood, Alton, Hants, GU342LD<br>T.01420 544501www.mjharchiteds.co.uk |                  |             |    |    |