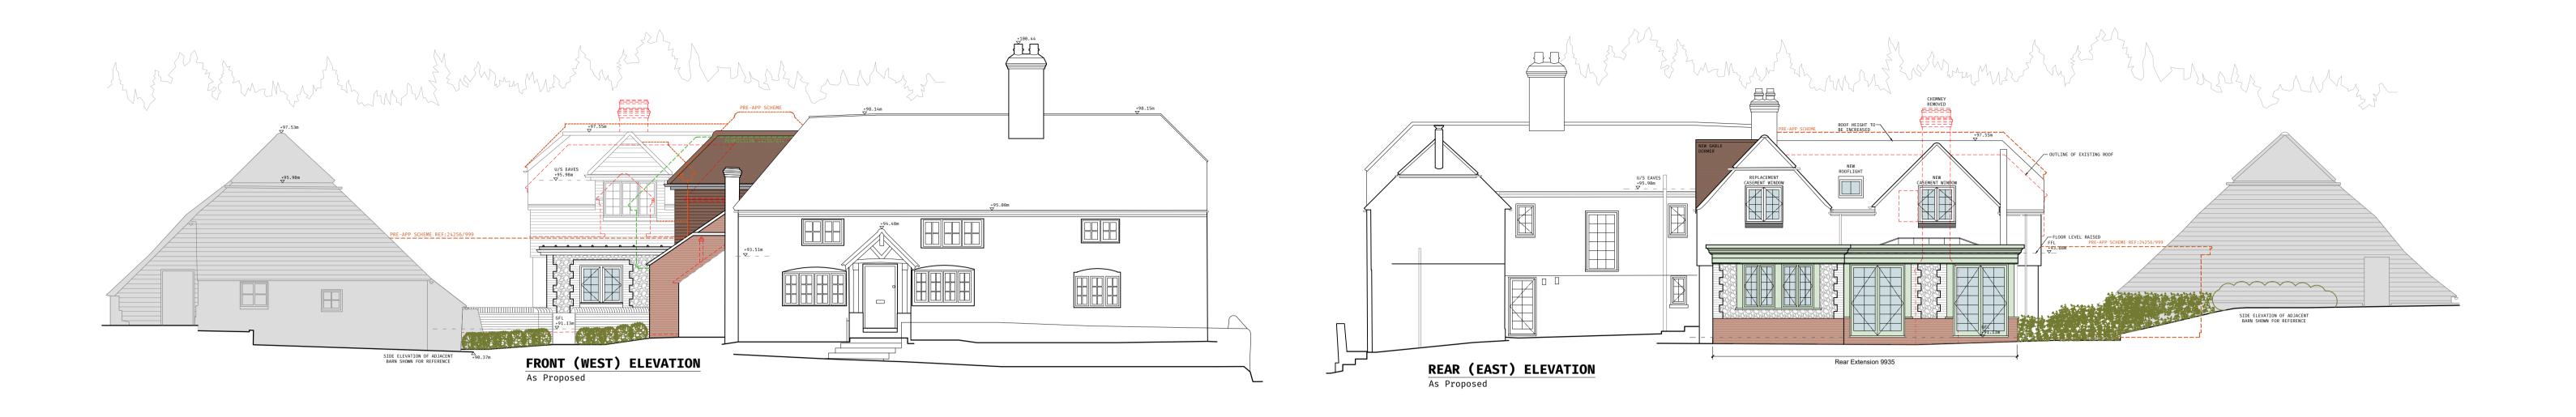

Proposed Elevations and Sections

Mr & Mrs Colgate

Tulls Lane, Standford, Surrey, GU35 8RD

Drawn by: SC Checked by: // Scale: 1:100 @ A1

FLANK (SOUTH) ELEVATION As Proposed

Tulls

22-197**9** 042

Mitchell Evans 90 / Meadrow Godalming GU7 3HY 01483 453 453