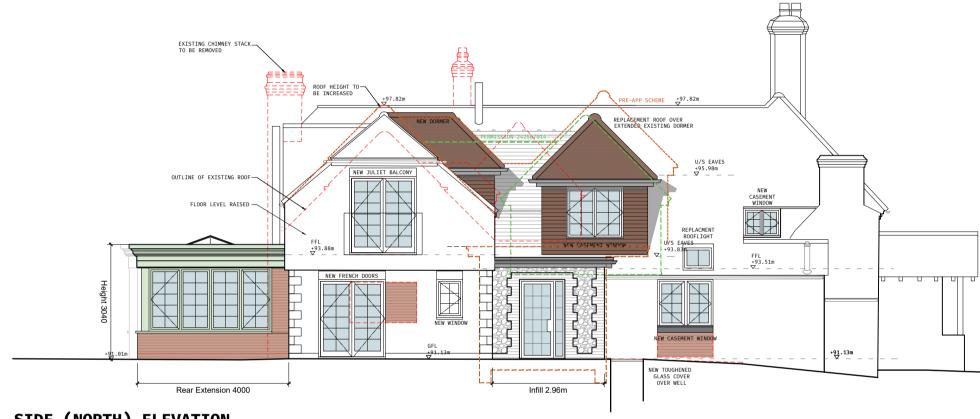

OUTLINE OF DORMER HIDDE BEHIND EXISTING ROOF tto\_i

Ву

**GENERAL NOTE:** SETTING OUT TO BE AGREED ON SITE WITH THE PROJECT SUPERVISOR. ALL DIMENSIONS TO BE CHECKED ON SITE BY THE GENERAL CONTRACTOR. DISCREPANCIES TO BE REPORTED IMMEDIATELY TO THE PROJECT SUPERVISOR.

Proposed Elevations and Sections

Mr & Mrs Colgate

Tulls Lane, Standford, Surrey, GU35 8RD

Drawn by: SC Checked by: // Scale: 1:100 @ A1

FLANK (SOUTH) ELEVATION As Proposed

Tulls

22-197**9** 042

Mitchell Evans 90 / Meadrow Godalming GU7 3HY 01483 453 453