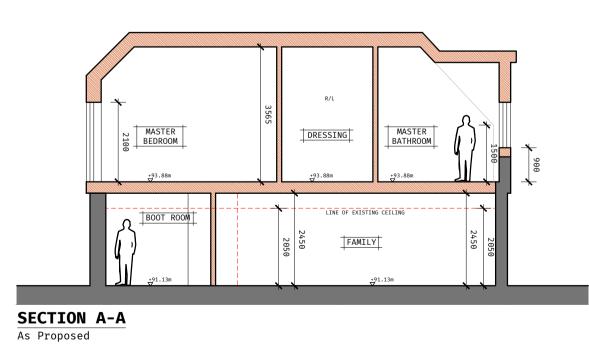

Proposed Elevations and Sections

Mr & Mrs Colgate

Tulls Lane, Standford, Surrey, GU35 8RD

Drawn by: SC Checked by: // Scale: 1:100 @ A1

FLANK (SOUTH) ELEVATION As Proposed

Tulls

22-197**9** 042

Mitchell Evans 90 / Meadrow Godalming GU7 3HY 01483 453 453