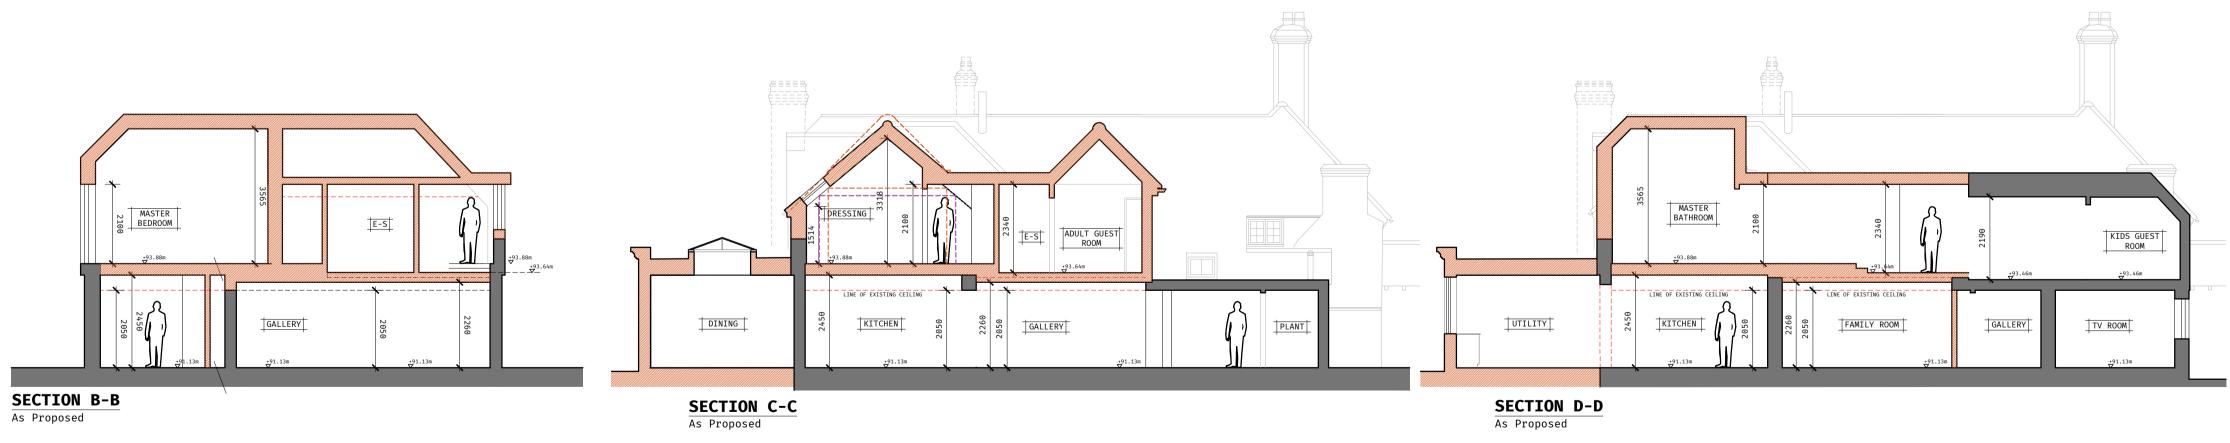

Proposed Elevations and Sections

Mr & Mrs Colgate

Tulls Lane, Standford, Surrey, GU35 8RD

Drawn by: SC Checked by: // Scale: 1:100 @ A1

FLANK (SOUTH) ELEVATION As Proposed

Tulls

22-197**9** 042

Mitchell Evans 90 / Meadrow Godalming GU7 3HY 01483 453 453