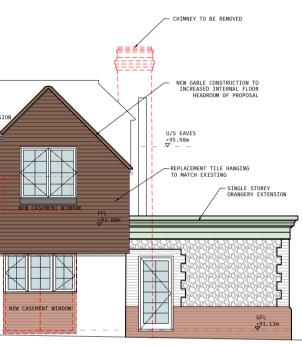

OUTLINE OF DORMER HIDDE BEHIND EXISTING ROOF tto\_i

Ву

**GENERAL NOTE:** SETTING OUT TO BE AGREED ON SITE WITH THE PROJECT SUPERVISOR. ALL DIMENSIONS TO BE CHECKED ON SITE BY THE GENERAL CONTRACTOR. DISCREPANCIES TO BE REPORTED IMMEDIATELY TO THE PROJECT SUPERVISOR.

Proposed Elevations and Sections

Mr & Mrs Colgate

Tulls Lane, Standford, Surrey, GU35 8RD

Drawn by: SC Checked by: // Scale: 1:100 @ A1

FLANK (SOUTH) ELEVATION As Proposed

Tulls

22-197**9** 042

Mitchell Evans 90 / Meadrow Godalming GU7 3HY 01483 453 453