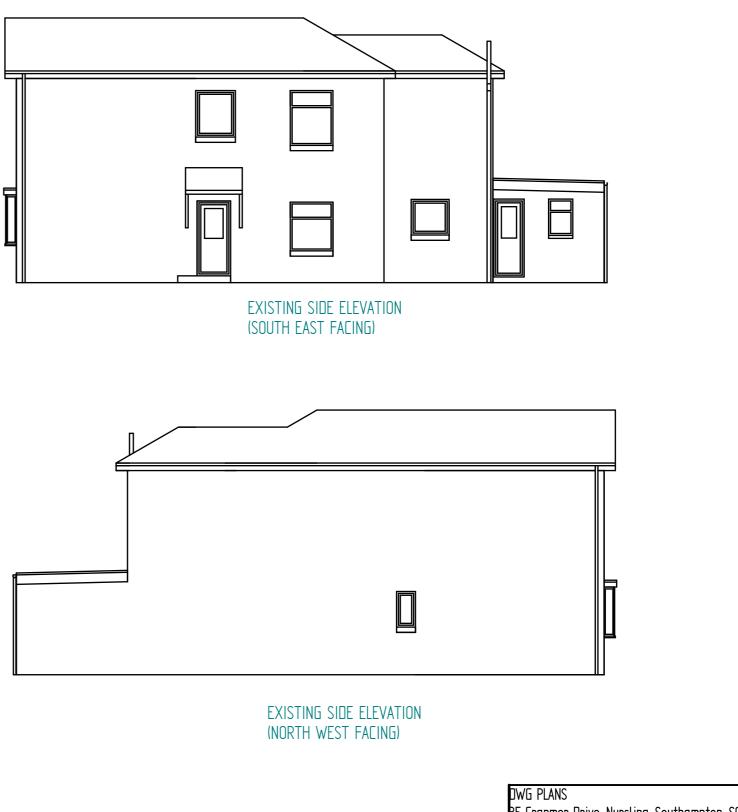

EXISTING REAR ELEVATION (NORTH EAST FACING)

## NOTES:

1) ALL DRAWINGS SUPPLIED BY DWG PLANS ARE TO BE USED FOR PLANNING PERMISSION PURPOSES ONLY AND NOT TO BE USED FOR BUILDING REGULATION PURPOSES. 2) THE CONTRACTOR, SUB-CONTRACTOR OR SUPPLIER IS TO CHECK ALL RELEVANT DIMENSIONS, LEVELS, EXISTING STRUCTURE AND MATERIALS PRIOR TO COMMENCING THE WORKS. © THIS DRAWING IS COPYRIGHT AND MAY NOT BE COPIED, TRACED, ALTERED OR REPRODUCED WITHOUT WRITTEN PERMISSION FROM DWG PLANS.

| JWG PLANS<br>85 Cranmer Drive, Nursling, Southampton, S016 0TD<br>Mobile: 07851229345, Email: info@dwgplans.co.uk |                                                  |