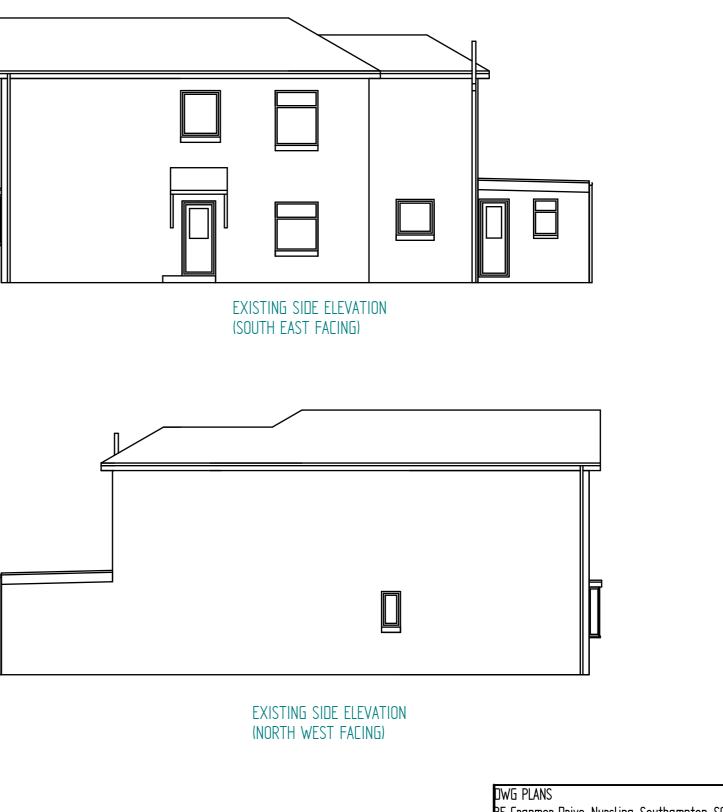

EXISTING REAR ELEVATION (NORTH EAST FACING)

## NOTES:

1) ALL DRAWINGS SUPPLIED BY DWG PLANS ARE TO BE USED FOR PLANNING PERMISSION PURPOSES ONLY AND NOT TO BE USED FOR BUILDING REGULATION PURPOSES. 2) THE CONTRACTOR, SUB-CONTRACTOR OR SUPPLIER IS TO CHECK ALL RELEVANT DIMENSIONS, LEVELS, EXISTING STRUCTURE AND MATERIALS PRIOR TO COMMENCING THE WORKS. © THIS DRAWING IS COPYRIGHT AND MAY NOT BE COPIED, TRACED, ALTERED OR REPRODUCED WITHOUT WRITTEN PERMISSION FROM DWG PLANS.

| JWG PLANS<br>85 Cranmer Drive, Nursling, Southampton, S016 0TD<br>Mobile: 07851229345, Email: info@dwgplans.co.uk |                                                  |