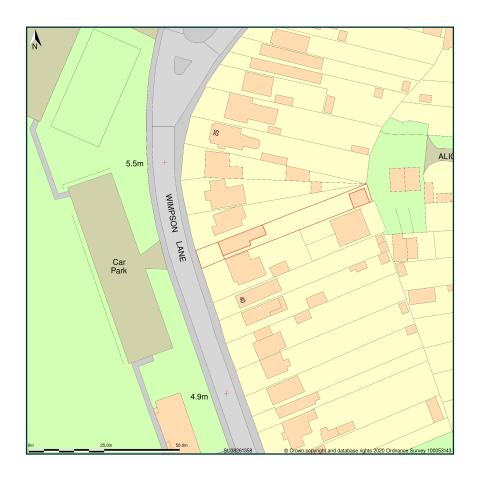

## 44, Wimpson Lane, Southampton, City Of Southampton, SO16 4QF

Site Plan shows area bounded by: 438192.2, 113511.32 438333.62, 113652.74 (at a scale of 1:1250), OSGridRef: SU38261358. The representation of a road, track or path is no evidence of a right of way. The representation of features as lines is no evidence of a property boundary.

Produced on 20th Jul 2020 from the Ordnance Survey National Geographic Database and incorporating surveyed revision available at this date. Reproduction in whole or part is prohibited without the prior permission of Ordnance Survey. © Crown copyright 2020. Supplied by www.buyaplan.co.uk a licensed Ordnance Survey partner (100053143). Unique plan reference: #00536827-094AF1