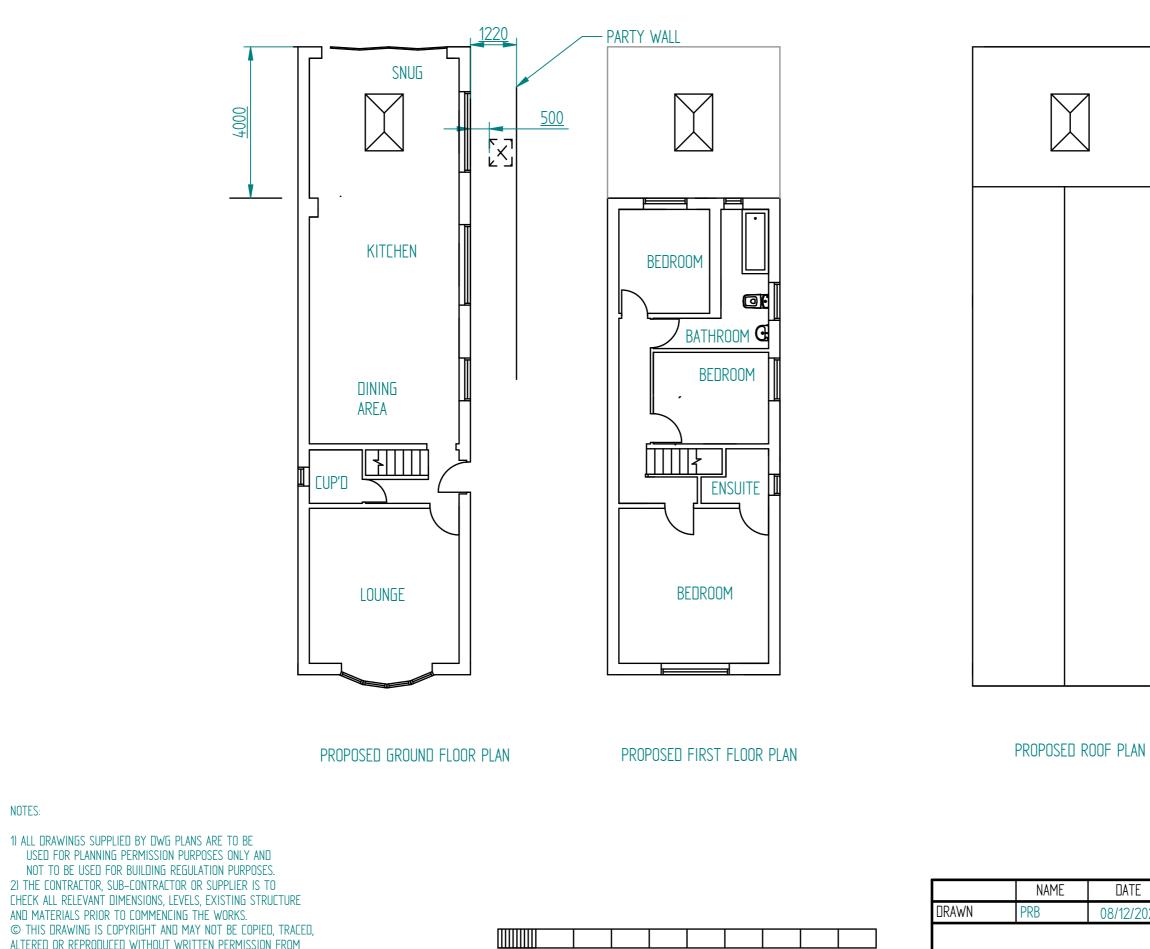

0M 1M 2M 3M 4M 5M 6M 7M 8M 9M 10M

ALTERED OR REPRODUCED WITHOUT WRITTEN PERMISSION FROM DWG PLANS.

UNLESS OTHERWISE SPECIFIE DIMENSIONS ARE IN MILLIMETE

|               | DWG PLANS<br>85 Cranmer Drive, Nursling, Southampton, S016 OTD<br>Mobile: 07851229345, Email: info@dwgplans.co.uk |                                                                     |                     |         |  |  |
|---------------|-------------------------------------------------------------------------------------------------------------------|---------------------------------------------------------------------|---------------------|---------|--|--|
| DATE          | TITLE Proposed floor and roof plans                                                                               |                                                                     |                     |         |  |  |
| 12/2023       | 44 Wimpson Lane, Southampton                                                                                      |                                                                     |                     |         |  |  |
| ED<br>ERS     | size<br><b>A3</b>                                                                                                 | dwg no<br>Dwg plans                                                 | DWG PLANS 00700 C   |         |  |  |
|               | CLIENT: Mr & Mrs Stevenson                                                                                        |                                                                     |                     |         |  |  |
|               | SEALE                                                                                                             | : 1:100 @ A3                                                        | SHEET 1 of 1        |         |  |  |
| 12/2023<br>ED | size<br>A3<br>Clien                                                                                               | 44 Wimpson Lane, So<br>DWG NO<br>DWG PLANS<br>T: Mr & Mrs Stevenson | outhampton<br>00700 | RE<br>C |  |  |

## NOTES:

1) ALL DRAWINGS SUPPLIED BY DWG PLANS ARE TO BE USED FOR PLANNING PERMISSION PURPOSES ONLY AND NOT TO BE USED FOR BUILDING REGULATION PURPOSES. 2) THE CONTRACTOR, SUB-CONTRACTOR OR SUPPLIER IS TO CHECK ALL RELEVANT DIMENSIONS, LEVELS, EXISTING STRUCTURE AND MATERIALS PRIOR TO COMMENCING THE WORKS. © THIS DRAWING IS COPYRIGHT AND MAY NOT BE COPIED, TRACED, ALTERED OR REPRODUCED WITHOUT WRITTEN PERMISSION FROM DWG PLANS.