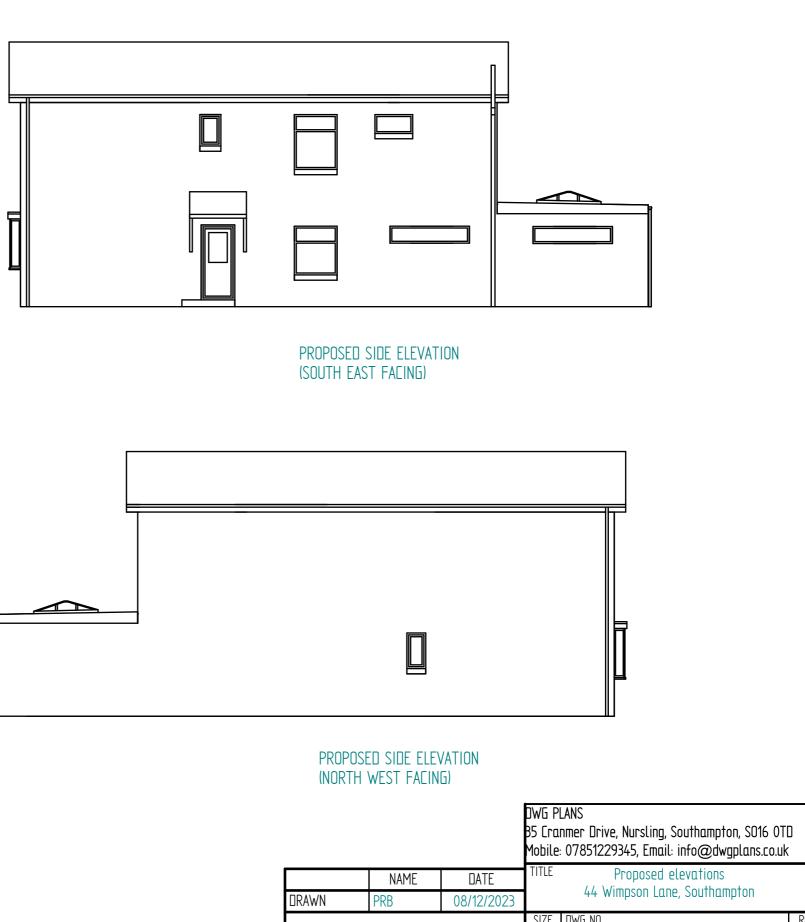

| 2/2023 |                                |                     |       |          |  |  |  |
|--------|--------------------------------|---------------------|-------|----------|--|--|--|
| 5      | size<br><b>A3</b>              | dwg no<br>Dwg plans | 00701 | REV<br>C |  |  |  |
|        | ELIENT: Mr & Mrs Stevenson     |                     |       |          |  |  |  |
|        | SEALE: 1:100 @ A3 SHEET 1 of 1 |                     |       |          |  |  |  |