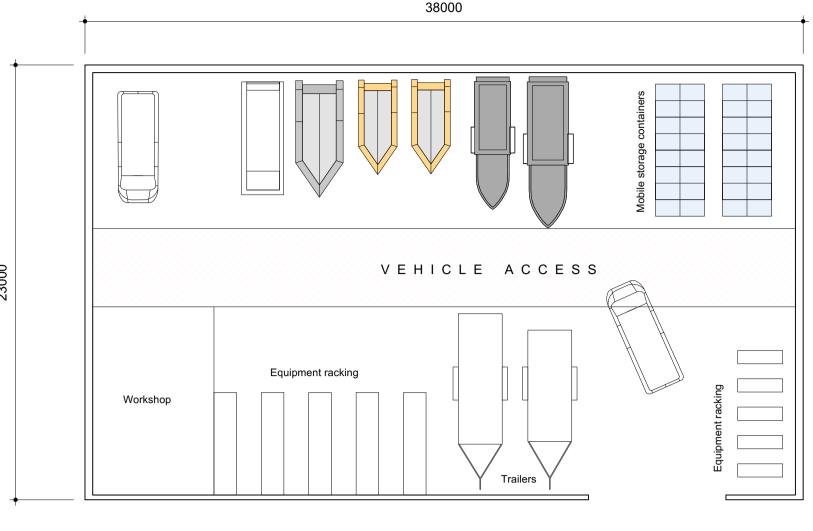

PLAN SHOWING INTERNAL LAYOUT OF EQUIPMENT AND VEHICLES 1.200

EQIPMENT AND BOAT IMAGES

Proceedings of penas
Concatal and a coll train of asy gay
verted order visability

2XX d

CROSS SECTION THROUHGH BUILDING