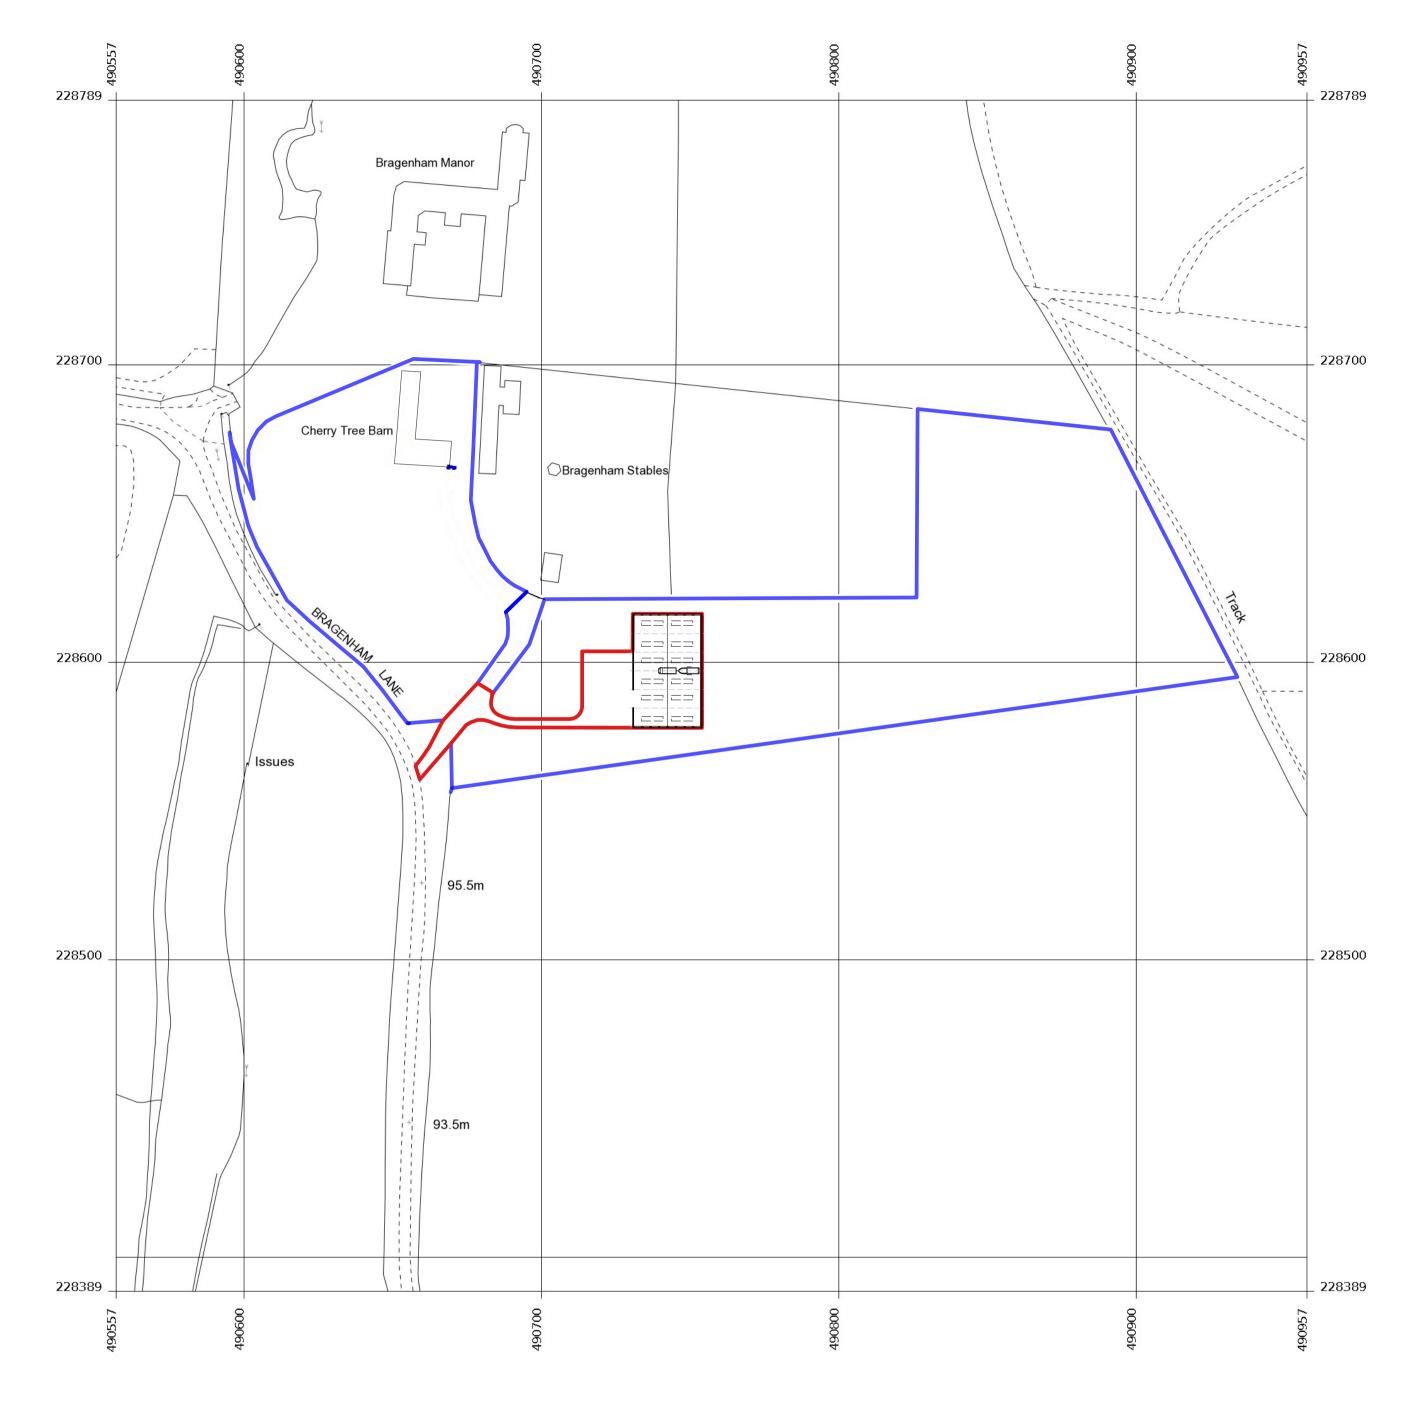

Produced 07 Dec 2022 from the Ordnance Survey MasterMap (Topography) Database and incorporating surveyed revision available at this date.

The representation of a road, track or path is no evidence of a right of way. The representation of features as lines is no evidence of a property boundary.

Supplied by: **Stanfords 07 Dec 2022**Licence: © Crown Copyright and database rights 2022 OS100035409
Order Licence Reference: OI1574796
Centre coordinates: 490757 228589

Cherry Tree Barn, Bragenham Ln,
Soulbury
LU7 0EE