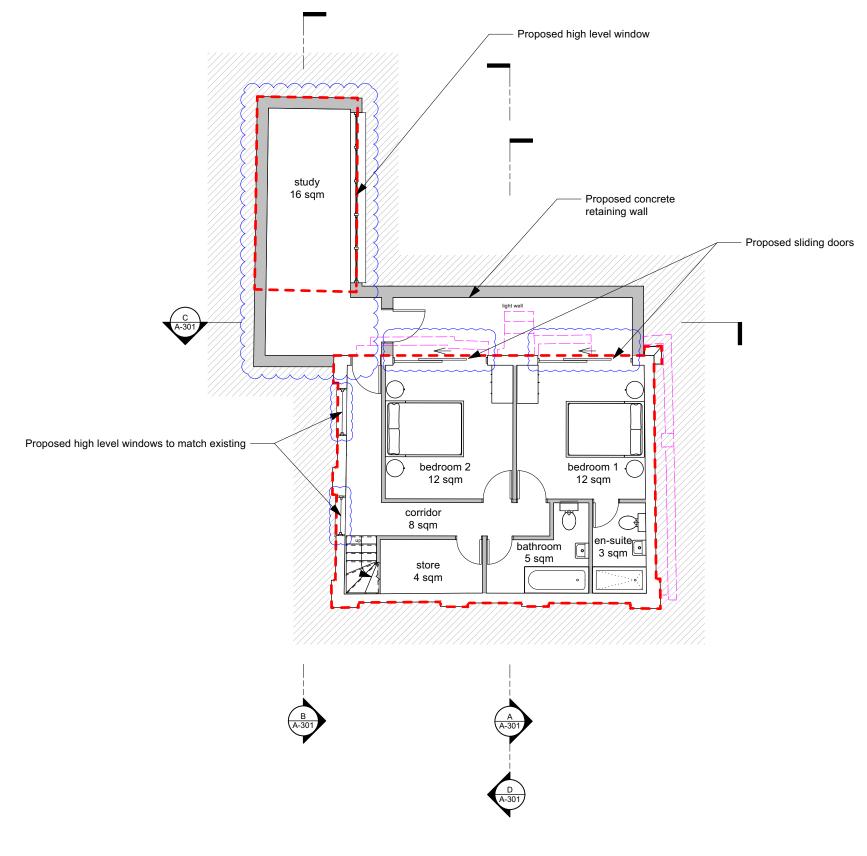

PROPOSED BASEMENT FLOOR PLAN

| Notes:<br>This drawing is the copyright of Spheron Architects (Ltd) and may not be<br>used without their consent.<br>The contractor is responsible for<br>checking all dimensions before work starts.<br>Any discrepancies to be brought to the attention of the Architect<br>immediately. |                  |                     |                                      |  |  |
|--------------------------------------------------------------------------------------------------------------------------------------------------------------------------------------------------------------------------------------------------------------------------------------------|------------------|---------------------|--------------------------------------|--|--|
|                                                                                                                                                                                                                                                                                            |                  |                     |                                      |  |  |
|                                                                                                                                                                                                                                                                                            | AREA<br>SCHEDULE | GIA(sqm)            | MIN STATUTORY<br>REQUIRMENT<br>(sqm) |  |  |
|                                                                                                                                                                                                                                                                                            | OPTION 4 3b 5p   | 111                 | 96                                   |  |  |
|                                                                                                                                                                                                                                                                                            |                  |                     |                                      |  |  |
|                                                                                                                                                                                                                                                                                            | KEY NOTE         |                     |                                      |  |  |
|                                                                                                                                                                                                                                                                                            |                  | Footpri<br>existinę | int of<br>g building                 |  |  |

|                                                                                                                                                                  | Footprint of<br>existing building                    |  |  |  |  |
|------------------------------------------------------------------------------------------------------------------------------------------------------------------|------------------------------------------------------|--|--|--|--|
|                                                                                                                                                                  | Existing light wells                                 |  |  |  |  |
|                                                                                                                                                                  | Proposed changes<br>to previously<br>approved scheme |  |  |  |  |
|                                                                                                                                                                  |                                                      |  |  |  |  |
|                                                                                                                                                                  |                                                      |  |  |  |  |
|                                                                                                                                                                  |                                                      |  |  |  |  |
|                                                                                                                                                                  |                                                      |  |  |  |  |
|                                                                                                                                                                  |                                                      |  |  |  |  |
|                                                                                                                                                                  |                                                      |  |  |  |  |
|                                                                                                                                                                  |                                                      |  |  |  |  |
|                                                                                                                                                                  |                                                      |  |  |  |  |
| A 20/12/2023 LT TWS Issued for Sr<br>- 05/07/2022 LT SBM Issued for PI                                                                                           | ction 73 Application<br>anning                       |  |  |  |  |
| Revision<br>Date<br>Author<br>Checked<br>Description                                                                                                             |                                                      |  |  |  |  |
| SpheronArchitects<br>Unit 5C, 26-32 Voltaire Road<br>London, SVV4 6DH<br>tel: +44 20 3490 6543<br>e: info@spheronarchitects.co.uk<br>www.spheronarchitects.co.uk |                                                      |  |  |  |  |
| <sup>Client</sup><br>Harvest Properties London Ltd                                                                                                               |                                                      |  |  |  |  |
| Preject:<br>200 Nether Street<br>Barnet, London, N3 1JD                                                                                                          |                                                      |  |  |  |  |
| Drawing Title:<br>Proposed Plan                                                                                                                                  |                                                      |  |  |  |  |
| Drawing Status:<br>PLANNING<br>Drawn By: Scale: Date:                                                                                                            |                                                      |  |  |  |  |
| AOD 1:100@A3 02/06/2022<br>Drawing No:<br>F618-A-104                                                                                                             |                                                      |  |  |  |  |