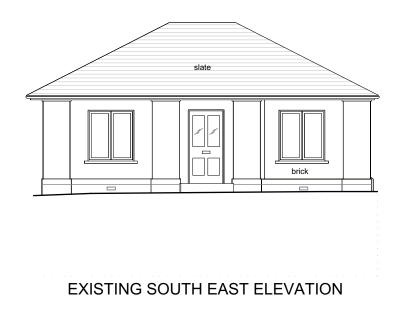

**EXISTING NORTH EAST ELEVATION** 



EXISTING NORTH WEST ELEVATION



EXISTING SOUTH WEST ELEVATION

0 1 2 3 \_4 5 M This drawing is the copyright of Spheron Architects (Ltd) and may not be used without their consent.

The contractor is responsible for checking all dimensions before work starts. Any discrepancies to be brought to the attention of the Architect immediately.

LT TWS Issued for Section 0/12/2023 05/07/2022 LT SBM Issued for Planning

Author Checked Date

## SpheronArchitects

Unit 5C, 26-32 Voltaire Road London, SW4 6DH tel: +44 20 3490 6543 e: info@spheronarchitects.co.uk www.spheronarchitects.co.uk

Α

Harvest Properties London Ltd

200 Nether Street Barnet, London, N3 1JD

Existing Elevations

## PLANNING

F618-A-200

awn By: RA Scale: 1:100@A3