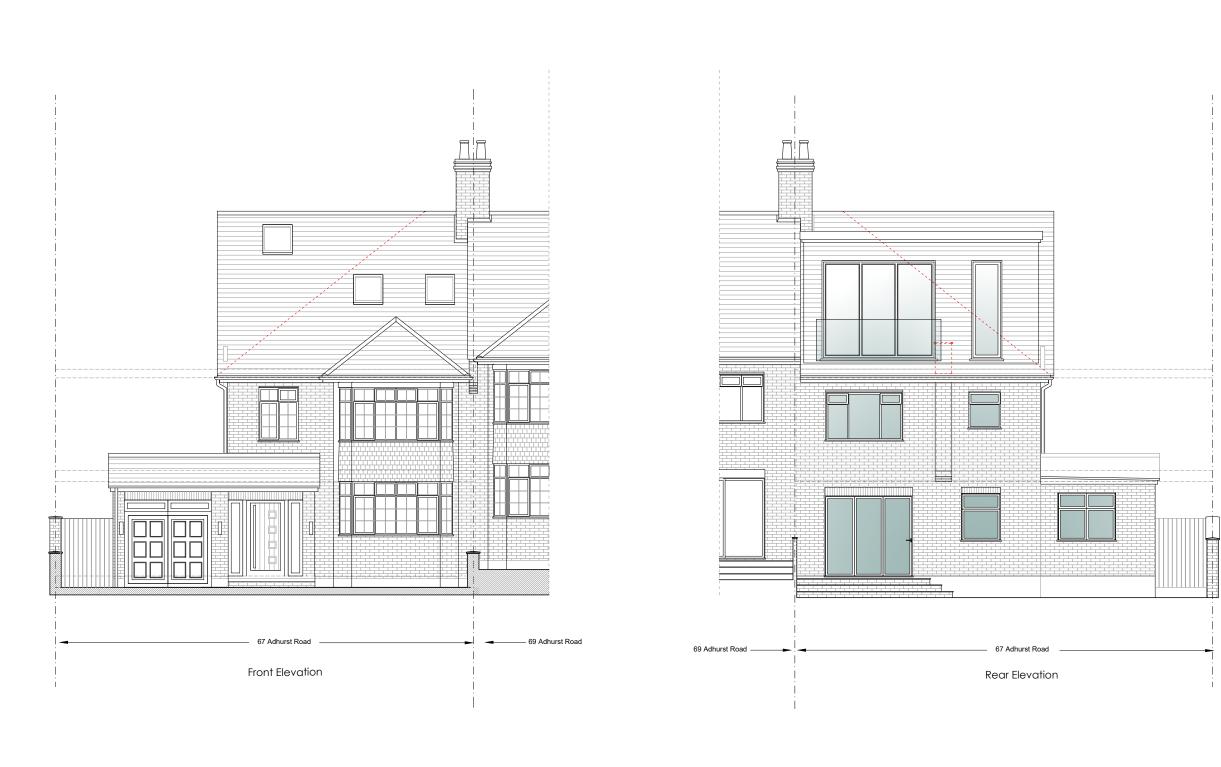

The contents of this plan including the printed notes are copyright. Reproduction in whol part is not permitted without prior consent of BILD in writing.

67 Ashurst Road Barnet EN4

Proposed Front and Rear Elevation

**PLANNING** 

67AG/11/2023 - PL07

Scale Drawn by Cl
A1@1:50 A3@1:100 P.M

Suite G04, 1 Quality Court, Chancery Lane, London, WC2A 1HR info@bilddesign.co.uk

Tel: 0203 576 4335

Notes:
The contractors are to check all dimensions, drain runs and general conditions on site before works commence, and inform BLD immediately upon discovery of any errors, omissions or discrepancies. All works are to be carried out in accordance with current building regulations. British standards, codes of practice and local authority requirements.