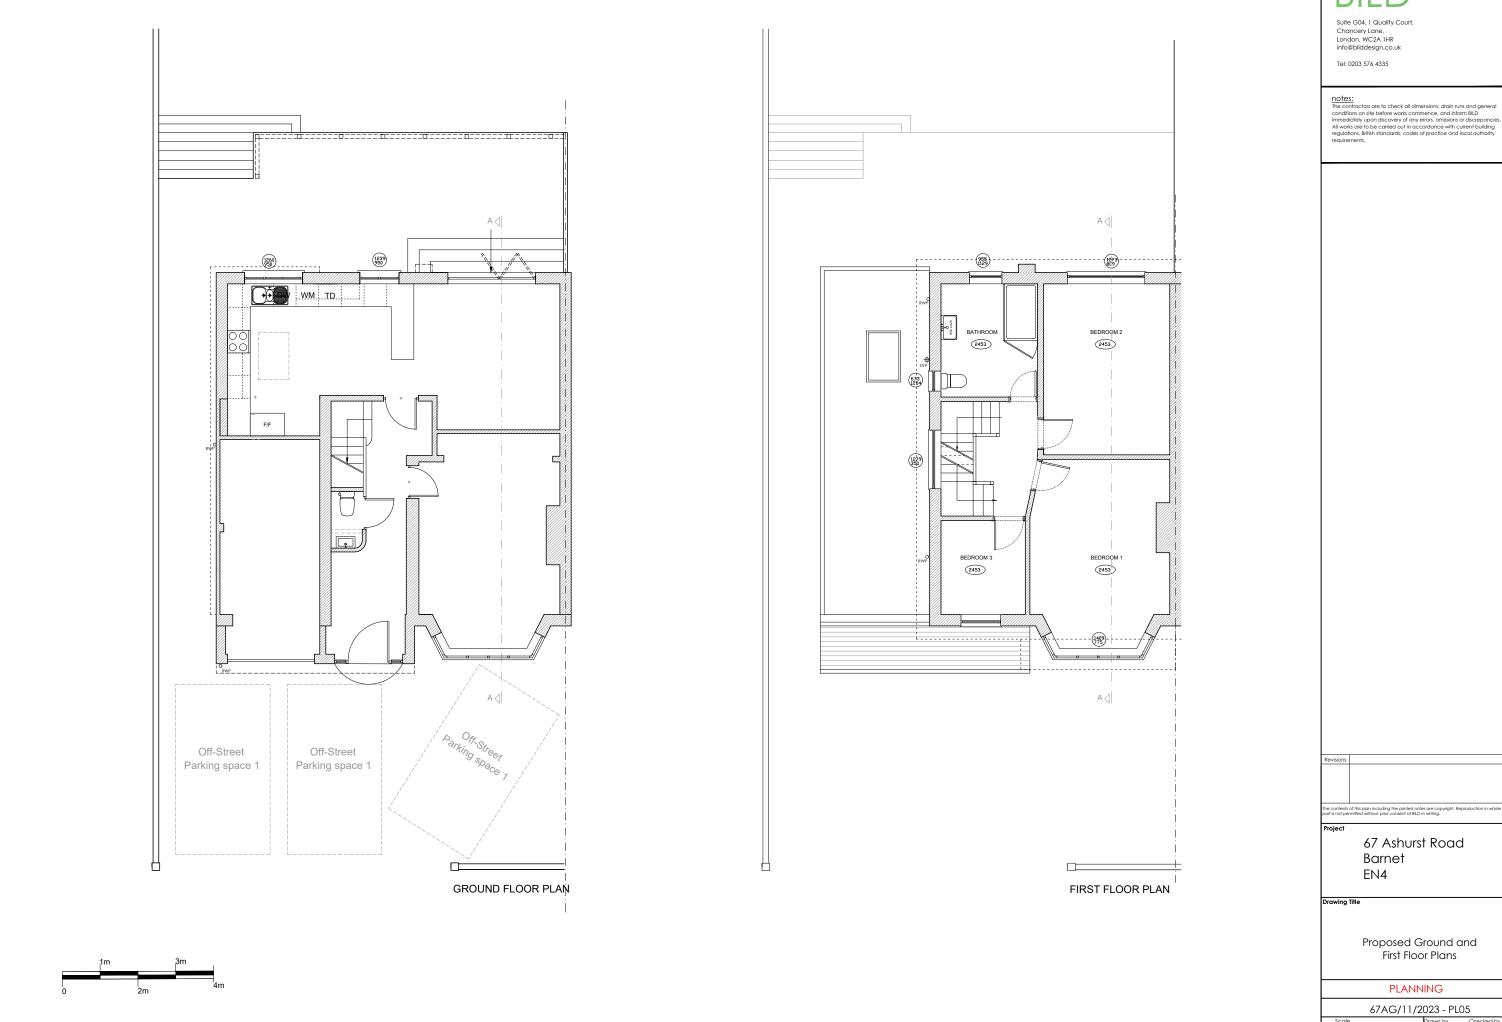

Scale Drawn by
A1@1:50 A3@1:100 P.M

Suite G04, 1 Quality Court, Chancery Lane, London, WC2A 1HR info@bilddesign.co.uk

Tel: 0203 576 4335

Notes:
The contractors are to check all dimensions, drain runs and general conditions on site before works commence, and inform BLD immediately upon discovery of any errors, omissions or discrepancies. All works are to be carried out in accordance with current building regulations. British standards, codes of practice and local authority requirements.

The contents of this plan including the printed notes are copyright. Reproduction in whol part is not permitted without prior consent of BILD in writing.

67 Ashurst Road Barnet EN4

Proposed Front and Rear Elevation

**PLANNING** 

67AG/11/2023 - PL07

Scale Drawn by Cl
A1@1:50 A3@1:100 P.M

Suite G04, 1 Quality Court, Chancery Lane, London, WC2A 1HR info@bilddesign.co.uk

Tel: 0203 576 4335

Notes:
The contractors are to check all dimensions, drain runs and general conditions on site before works commence, and inform BLD immediately upon discovery of any errors, omissions or discrepancies. All works are to be carried out in accordance with current building regulations. British standards, codes of practice and local authority requirements.