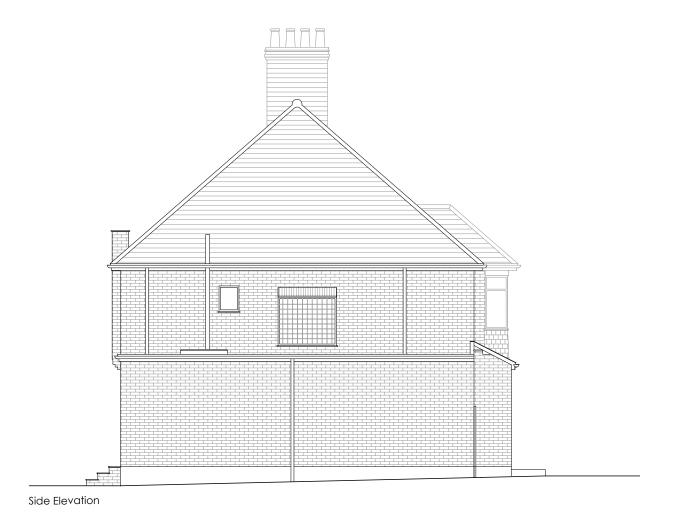

67 Ashurst Road Barnet EN4

Existing Side Elevation & Section A-A

PLANNING

67AG/11/2023 - PL04

Scale | Drawn by C A1@1:50 A3@1:100 | P.M