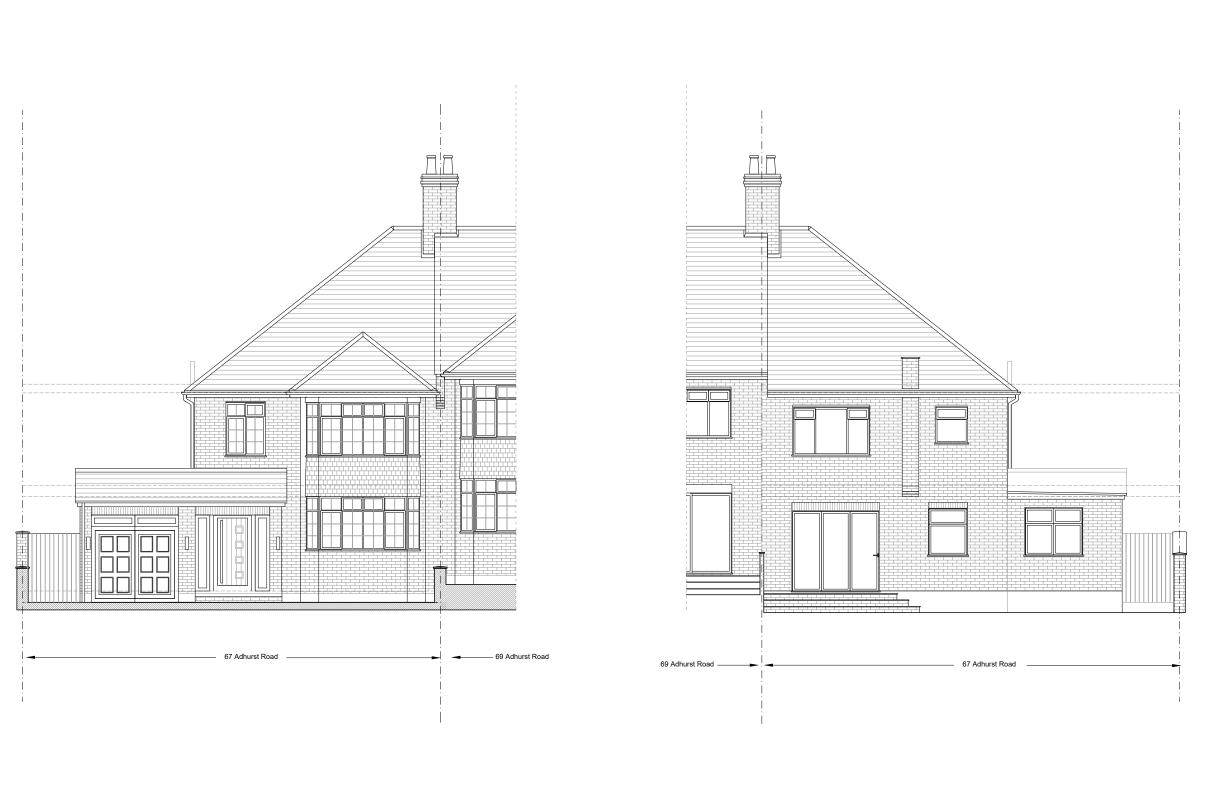

The contents of this plan including the printed notes are copyright. Reproduction in whol part is not permitted without prior consent of BILD in writing.

67 Ashurst Road Barnet EN4

Existing Front and Rear Elevations

PLANNING

67AG/11/2023 - PL03

Scale | Drawn by C A1@1:50 A3@1:100 | P.M

Suite G04, 1 Quality Court, Chancery Lane, London, WC2A 1HR info@bilddesign.co.uk

Tel: 0203 576 4335

Notes:
The contractors are to check all dimensions, drain runs and general conditions on site before works commence, and inform BLD immediately upon discovery of any errors, omissions or discrepancies. All works are to be carried out in accordance with current building regulations. British standards, codes of practice and local authority requirements.