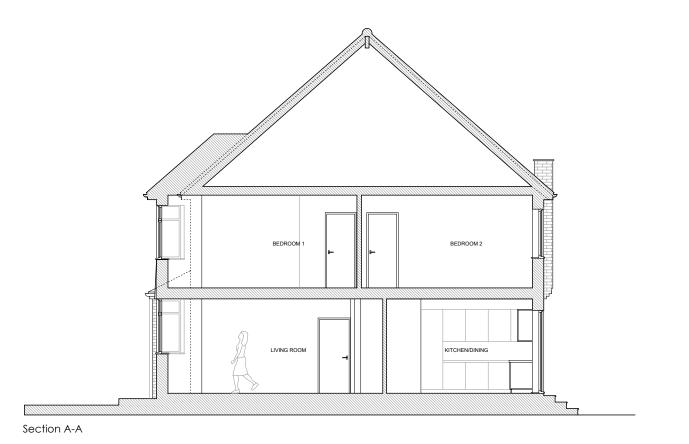

67 Ashurst Road Barnet EN4

Existing Side Elevation & Section A-A

PLANNING

67AG/11/2023 - PL04

Scale | Drawn by C A1@1:50 A3@1:100 | P.M