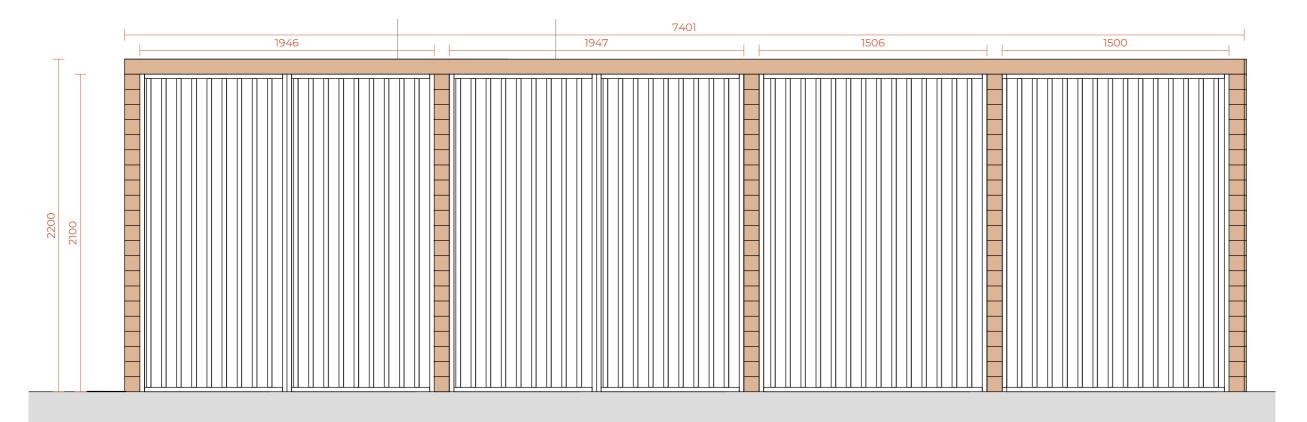

Refuse & Cycle Storage 02 - Front Elevation

Boundary Line

Dura Cladding Resist WeatherBoard composite cladding boards in Red Cedar or similiar.

Hinged and sliding steel doors with concealed locking system or similar.