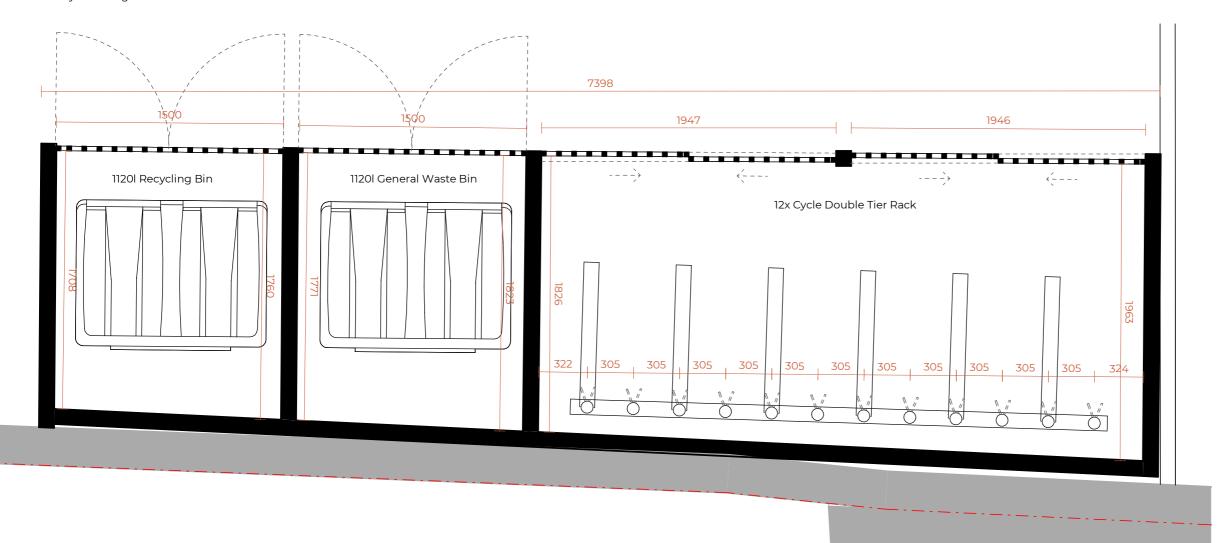

Two Tier Cycle Rack

Reference:

https://www.bikedocksolutions.com/econo my-two-tier-bike-rack

Rev No. Date Description

Notes:

Any inaccuracies or errors to be reported to the architect/surveyor immediately and prior to any work commencing. All dimensions to be verified on site All work to comply with British Standards Code of practice. All external surfaces and materials to match existing. This drawing and all information provided within it is the copyright of UPP Consultants Ltd. and reproduction without prior consent is strictly forbidden.