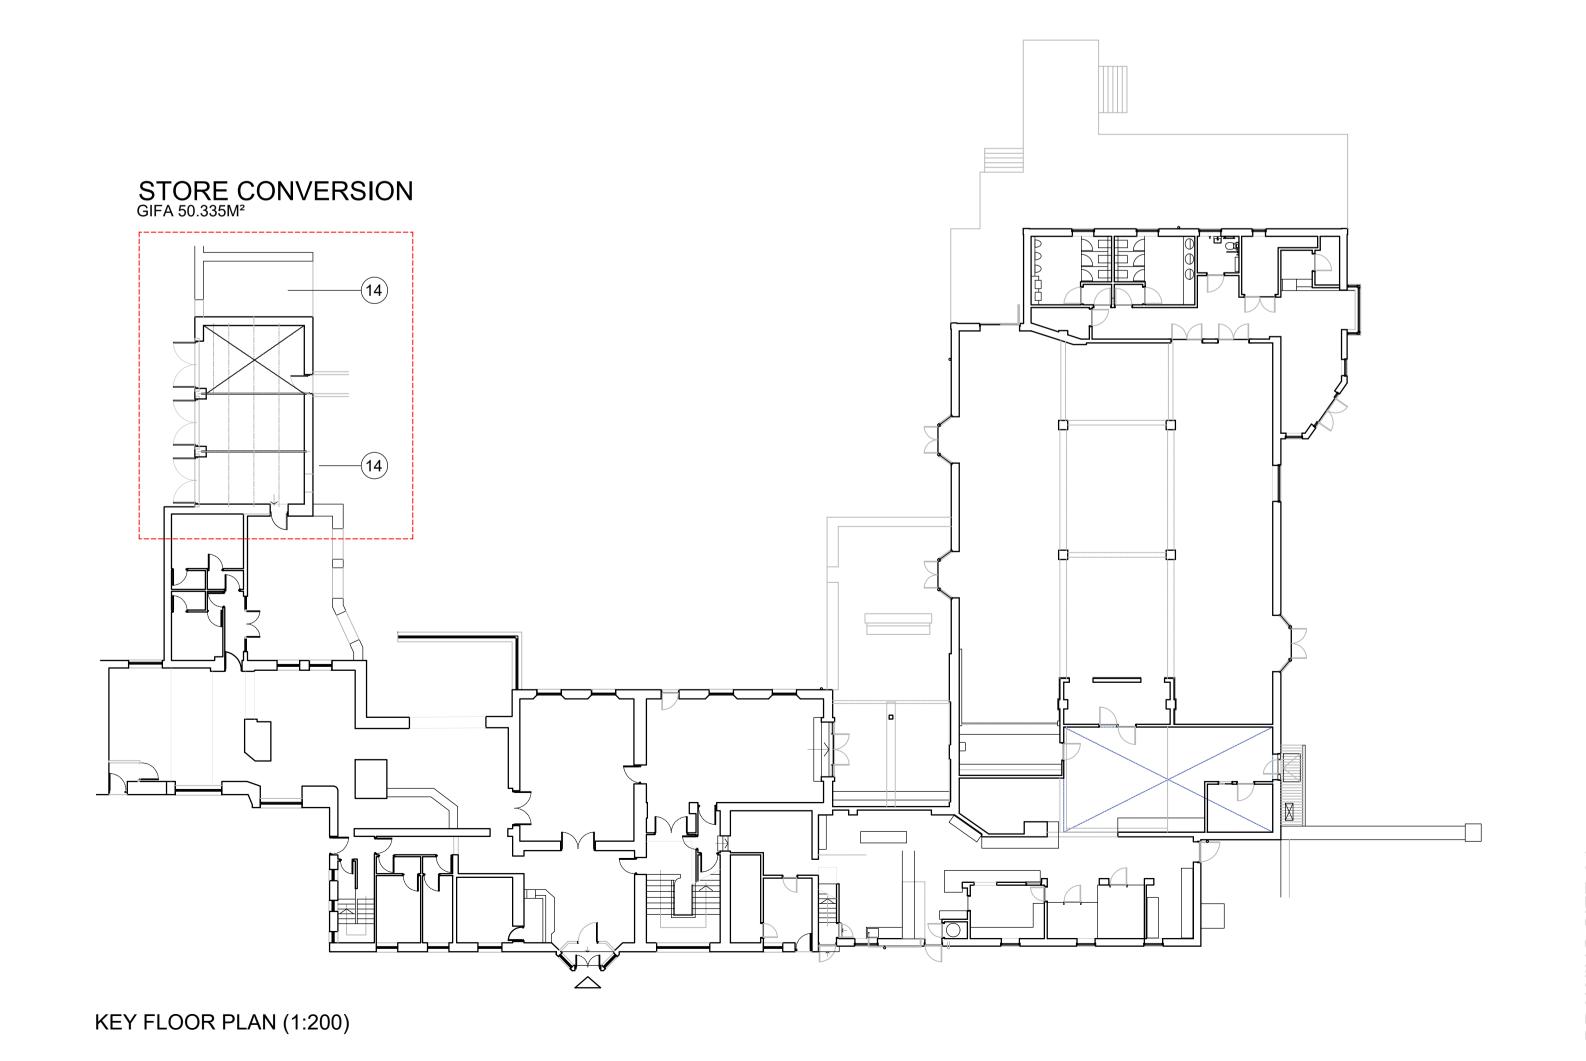

Drawing Status/Type Key:

AB - As Built Status SK - Sketch drawing

L - Landscape Drawing

F - Feasibility stage drawing T - Tender stage drawing

OS - Ordnance Survey drawing

DRAWING TITLE **EXISTING STORE CONVERSION** GROUND FLOOR PLAN AND **ELEVATIONS** 