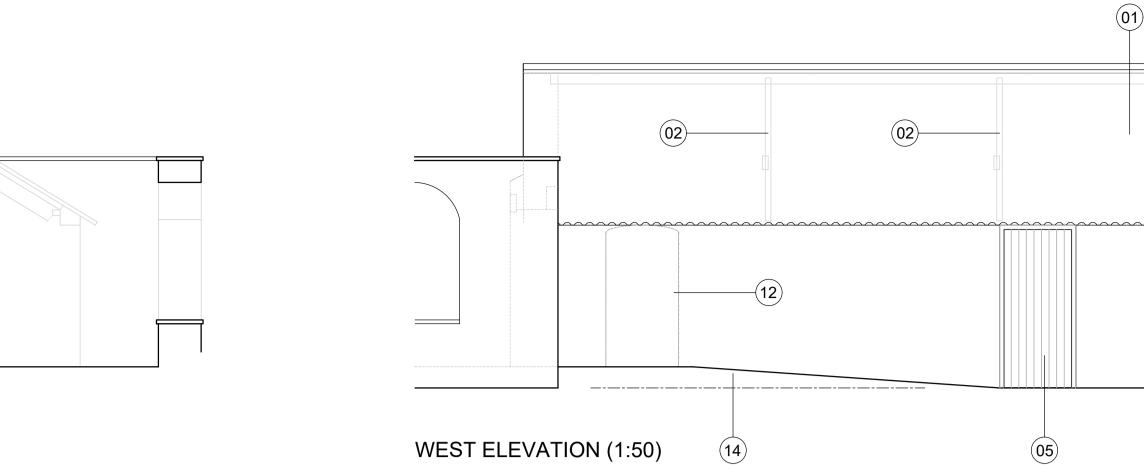

SECTIONAL NORTH ELEVATION AA (1:50)

**EXISTING ROOF STRUCTURE (1:20)** 

SURVEY NOTES

- 01 EXISTING ASBESTOS SHEET CORRUGATED ROOF CLADDING
- 02 LINE OF EXISTING RAISED TIE ROOF TRUSSES
- 03 FACING BRICKWORK EXTERNAL WALL
- 04 RANDOM STONE EXTERNAL WALLING
- 05 TIMBER GATES IN OPENINGS
- 06 LINE OF CONCRETE LINTELS OVER
- 07 EXISTING PURLINS 180 X 75
- 08 EXISTING ROOF TRUSS RAISED TIE 180 X 75
- 09 EXISTING ROOF TRUSS RAFTER 280 X 75
- 10 EXISTING RAFTERS 70 X 70 AT 470 CENTRES
- 11 SOLDIER BRICKWORK DETAILING TO DOOR HEAD 12 LINE OF BLOCKED UP OPENINGS
- 13 LINE OF CONCRETE FLOOR INSIDE STORE 14 RAISED GROUND LEVELS TO PERIMETER