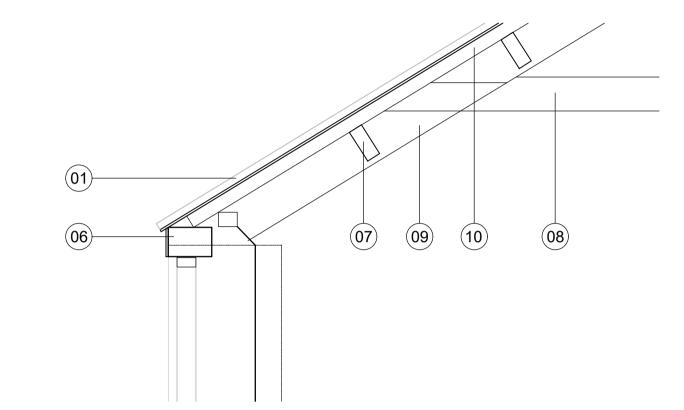

SECTIONAL NORTH ELEVATION AA (1:50)

**EXISTING ROOF STRUCTURE (1:20)** 

SURVEY NOTES

- 01 EXISTING ASBESTOS SHEET CORRUGATED ROOF CLADDING
- 02 LINE OF EXISTING RAISED TIE ROOF TRUSSES
- 03 FACING BRICKWORK EXTERNAL WALL
- 04 RANDOM STONE EXTERNAL WALLING
- 05 TIMBER GATES IN OPENINGS
- 06 LINE OF CONCRETE LINTELS OVER
- 07 EXISTING PURLINS 180 X 75
- 08 EXISTING ROOF TRUSS RAISED TIE 180 X 75
- 09 EXISTING ROOF TRUSS RAFTER 280 X 75
- 10 EXISTING RAFTERS 70 X 70 AT 470 CENTRES
- 11 SOLDIER BRICKWORK DETAILING TO DOOR HEAD 12 LINE OF BLOCKED UP OPENINGS
- 13 LINE OF CONCRETE FLOOR INSIDE STORE 14 RAISED GROUND LEVELS TO PERIMETER