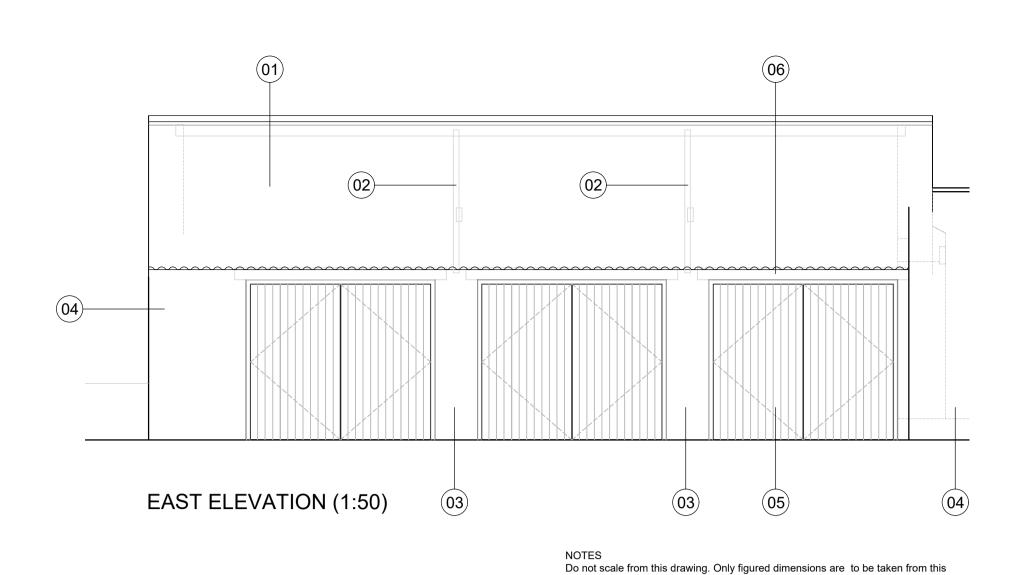

SECTIONAL NORTH ELEVATION AA (1:50)

**EXISTING ROOF STRUCTURE (1:20)** 

SURVEY NOTES

- 01 EXISTING ASBESTOS SHEET CORRUGATED ROOF CLADDING
- 02 LINE OF EXISTING RAISED TIE ROOF TRUSSES
- 03 FACING BRICKWORK EXTERNAL WALL
- 04 RANDOM STONE EXTERNAL WALLING
- 05 TIMBER GATES IN OPENINGS
- 06 LINE OF CONCRETE LINTELS OVER
- 07 EXISTING PURLINS 180 X 75
- 08 EXISTING ROOF TRUSS RAISED TIE 180 X 75
- 09 EXISTING ROOF TRUSS RAFTER 280 X 75
- 10 EXISTING RAFTERS 70 X 70 AT 470 CENTRES
- 11 SOLDIER BRICKWORK DETAILING TO DOOR HEAD 12 LINE OF BLOCKED UP OPENINGS
- 13 LINE OF CONCRETE FLOOR INSIDE STORE 14 RAISED GROUND LEVELS TO PERIMETER