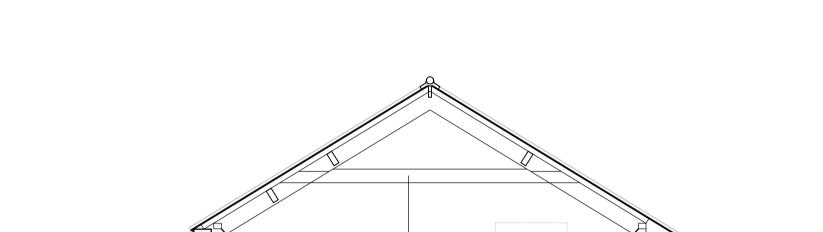

SECTIONAL NORTH ELEVATION AA (1:50)

**EXISTING ROOF STRUCTURE (1:20)** 

SURVEY NOTES

- 01 EXISTING ASBESTOS SHEET CORRUGATED ROOF CLADDING
- 02 LINE OF EXISTING RAISED TIE ROOF TRUSSES
- 03 FACING BRICKWORK EXTERNAL WALL
- 04 RANDOM STONE EXTERNAL WALLING
- 05 TIMBER GATES IN OPENINGS
- 06 LINE OF CONCRETE LINTELS OVER
- 07 EXISTING PURLINS 180 X 75
- 08 EXISTING ROOF TRUSS RAISED TIE 180 X 75
- 09 EXISTING ROOF TRUSS RAFTER 280 X 75
- 10 EXISTING RAFTERS 70 X 70 AT 470 CENTRES
- 11 SOLDIER BRICKWORK DETAILING TO DOOR HEAD 12 LINE OF BLOCKED UP OPENINGS
- 13 LINE OF CONCRETE FLOOR INSIDE STORE 14 RAISED GROUND LEVELS TO PERIMETER