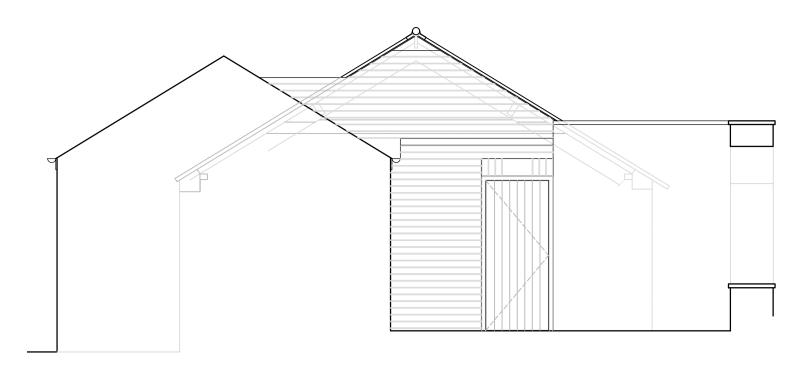

SECTIONAL NORTH ELEVATION AA (1:50)

**EXISTING ROOF STRUCTURE (1:20)** 

SURVEY NOTES

- 01 EXISTING ASBESTOS SHEET CORRUGATED ROOF CLADDING
- 02 LINE OF EXISTING RAISED TIE ROOF TRUSSES
- 03 FACING BRICKWORK EXTERNAL WALL
- 04 RANDOM STONE EXTERNAL WALLING
- 05 TIMBER GATES IN OPENINGS
- 06 LINE OF CONCRETE LINTELS OVER
- 07 EXISTING PURLINS 180 X 75
- 08 EXISTING ROOF TRUSS RAISED TIE 180 X 75
- 09 EXISTING ROOF TRUSS RAFTER 280 X 75
- 10 EXISTING RAFTERS 70 X 70 AT 470 CENTRES
- 11 SOLDIER BRICKWORK DETAILING TO DOOR HEAD 12 LINE OF BLOCKED UP OPENINGS
- 13 LINE OF CONCRETE FLOOR INSIDE STORE 14 RAISED GROUND LEVELS TO PERIMETER