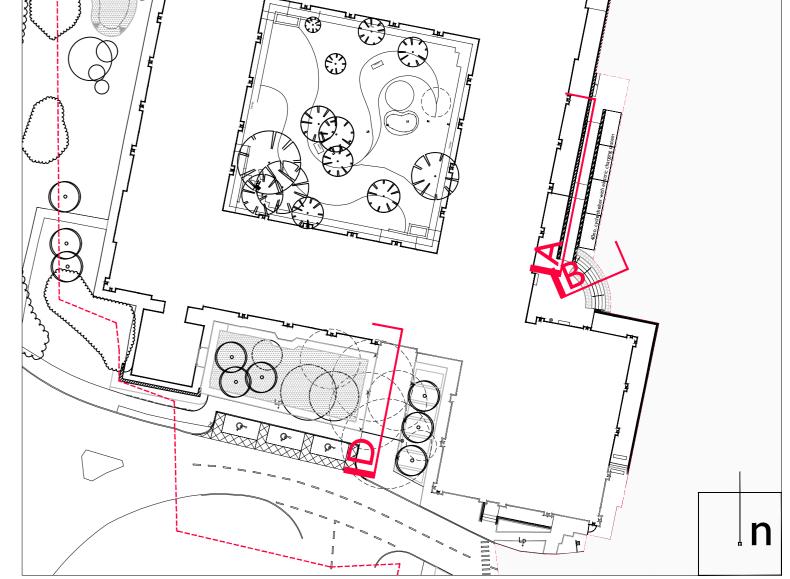

Site Section A - Scale: 1:50

Site Section B - Scale: 1:50

Section Location Plan - Scale: 1:500

Site Section D - Scale: 1:50

| London    | 0203 924 9888                |
|-----------|------------------------------|
| Newcastle | e 01912424224 <b>CO/OU r</b> |
| York      | 01904 925 888                |
|           | colour-udl.com               |