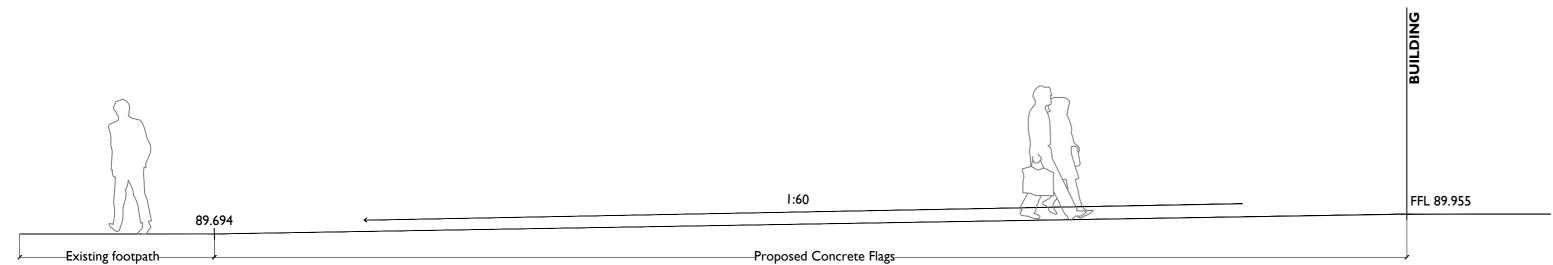

Site Section A - Scale: 1:50

Site Section B - Scale: 1:50

Section Location Plan - Scale: 1:500

Site Section D - Scale: 1:50

| London    | 0203 924 9888                |
|-----------|------------------------------|
| Newcastle | e 01912424224 <b>CO/OU r</b> |
| York      | 01904 925 888                |
|           | colour-udl.com               |

Stage 3

Revision **P06** 

| 1:60 | FFL 89.955 |
|------|------------|