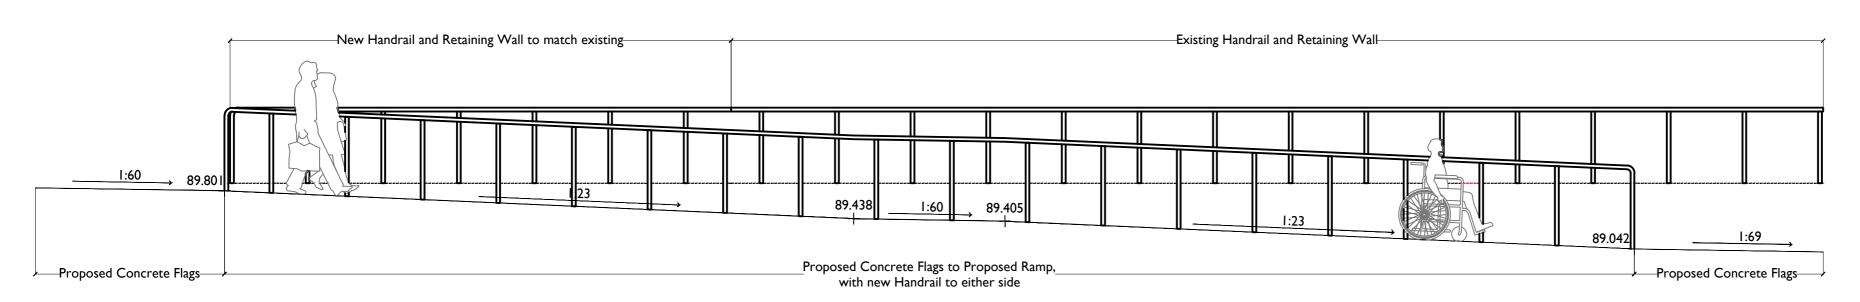

Site Section A - Scale: 1:50

Site Section B - Scale: 1:50

Section Location Plan - Scale: 1:500

Site Section D - Scale: 1:50

| London    | 0203 924 9888                |
|-----------|------------------------------|
| Newcastle | e 01912424224 <b>CO/OU r</b> |
| York      | 01904 925 888                |
|           | colour-udl.com               |