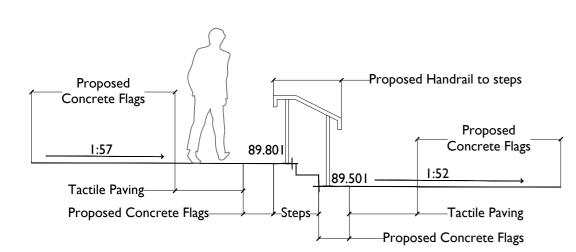

Site Section A - Scale: 1:50

Site Section B - Scale: 1:50

Section Location Plan - Scale: 1:500

Site Section D - Scale: 1:50

| London    | 0203 924 9888                |
|-----------|------------------------------|
| Newcastle | e 01912424224 <b>CO/OU r</b> |
| York      | 01904 925 888                |
|           | colour-udl.com               |