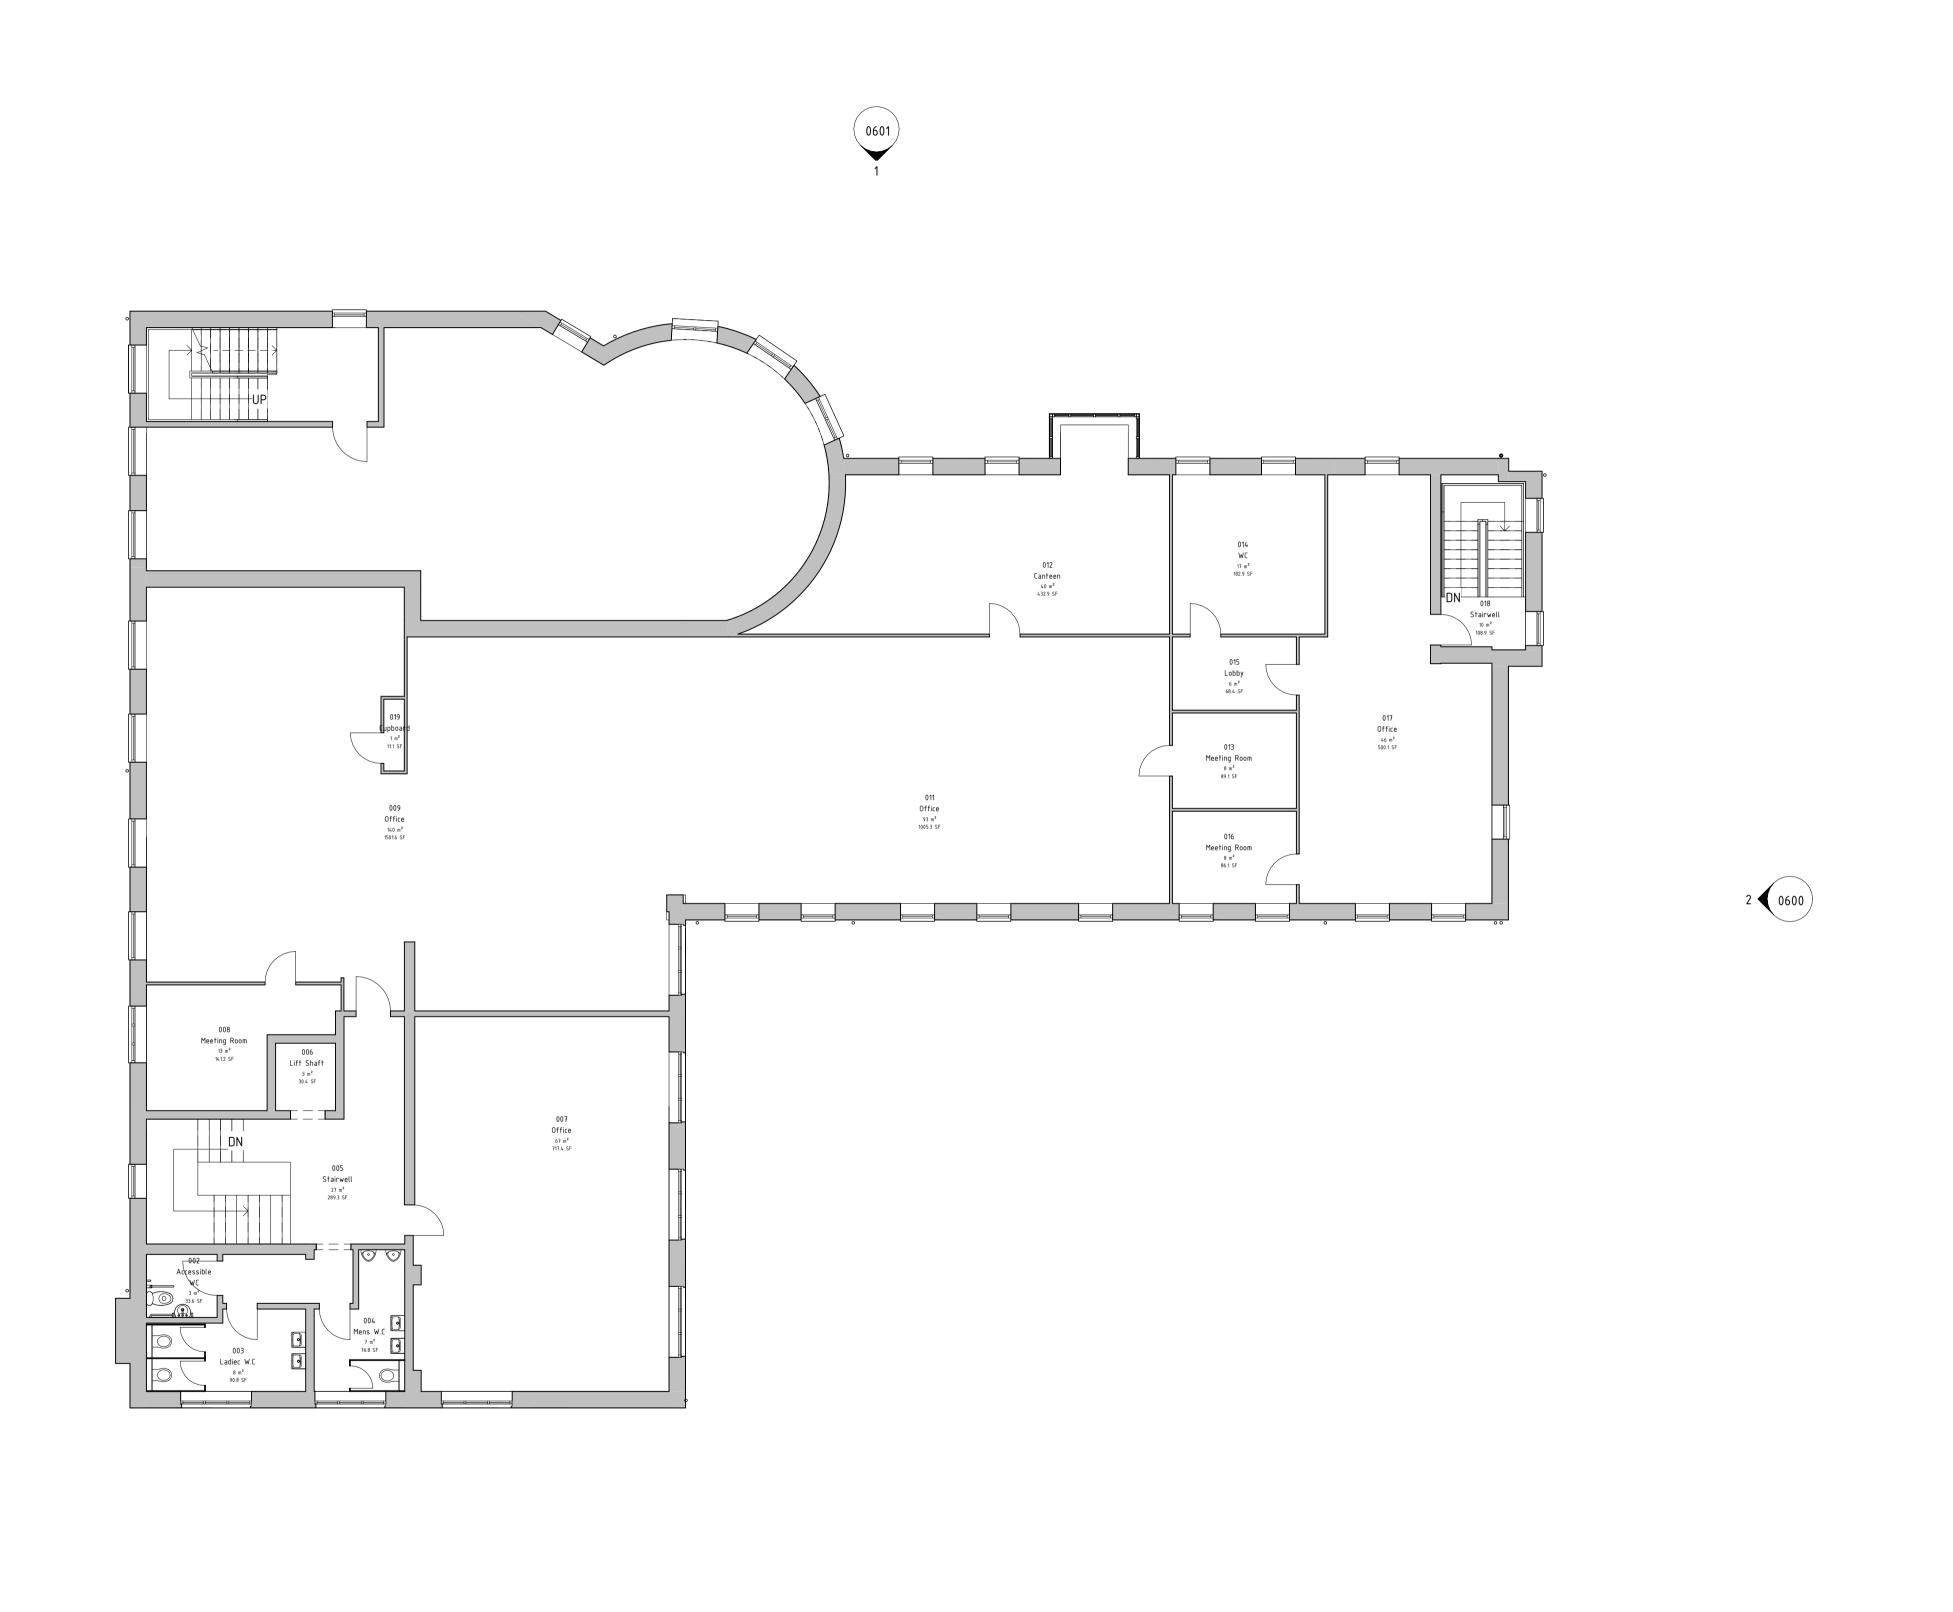

DRAWING USE
PLANNING
S4

DRAWING TITLE
First Floor - Existing
A1

DRAWING NO.

BGMC-CF-B-XX-DR-A-0581
P3

Marina Centre, Marina, Lowestoft, NR32 1HH

CREATED BY CHECKED BY APPROVED BY
FS SD MC

51 Yarmouth Road Norwich NR7 0ET 01603 700000 office@chaplinfarrant.com CF JOB NO. 6832