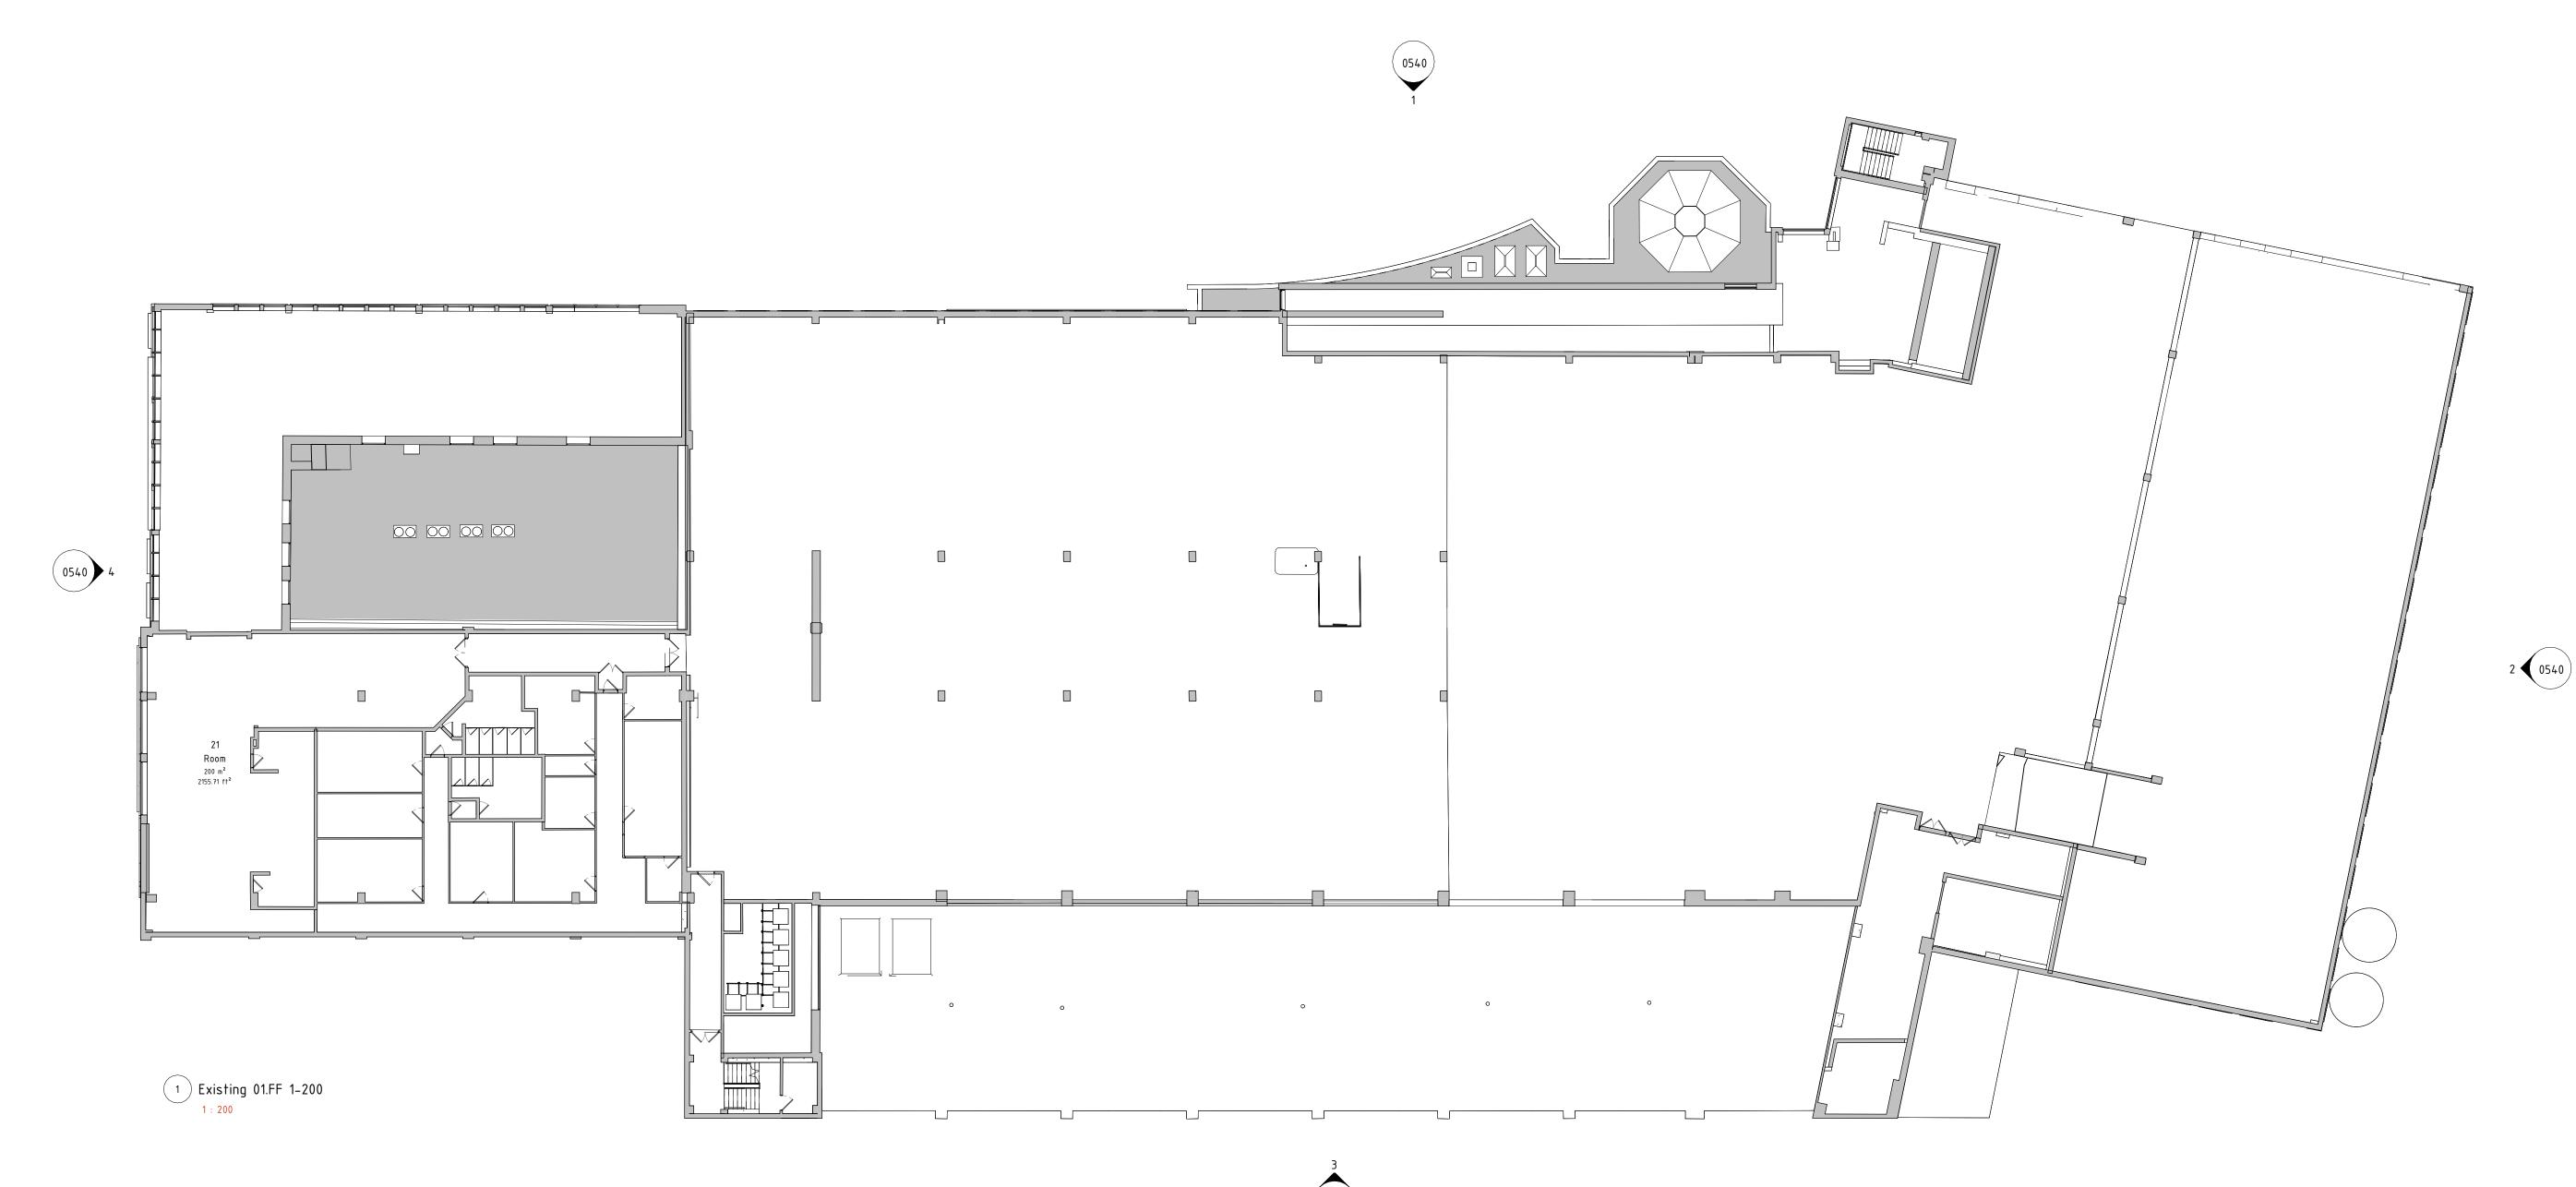

## STATUS S4-FOR STAGE APPROVAL

DRAWING TITLE Car Park Existing FF DRAWING NO. BGMC- CF- A- XX- DR- A- 0521 CREATED BY CHECKED BY FS SD size A1 revision P2

P2 approved by MC CF JOB NO. 6832

51 Yarmouth Road Norwich NR7 0ET 01603 700000 office@chaplinfarrant.com