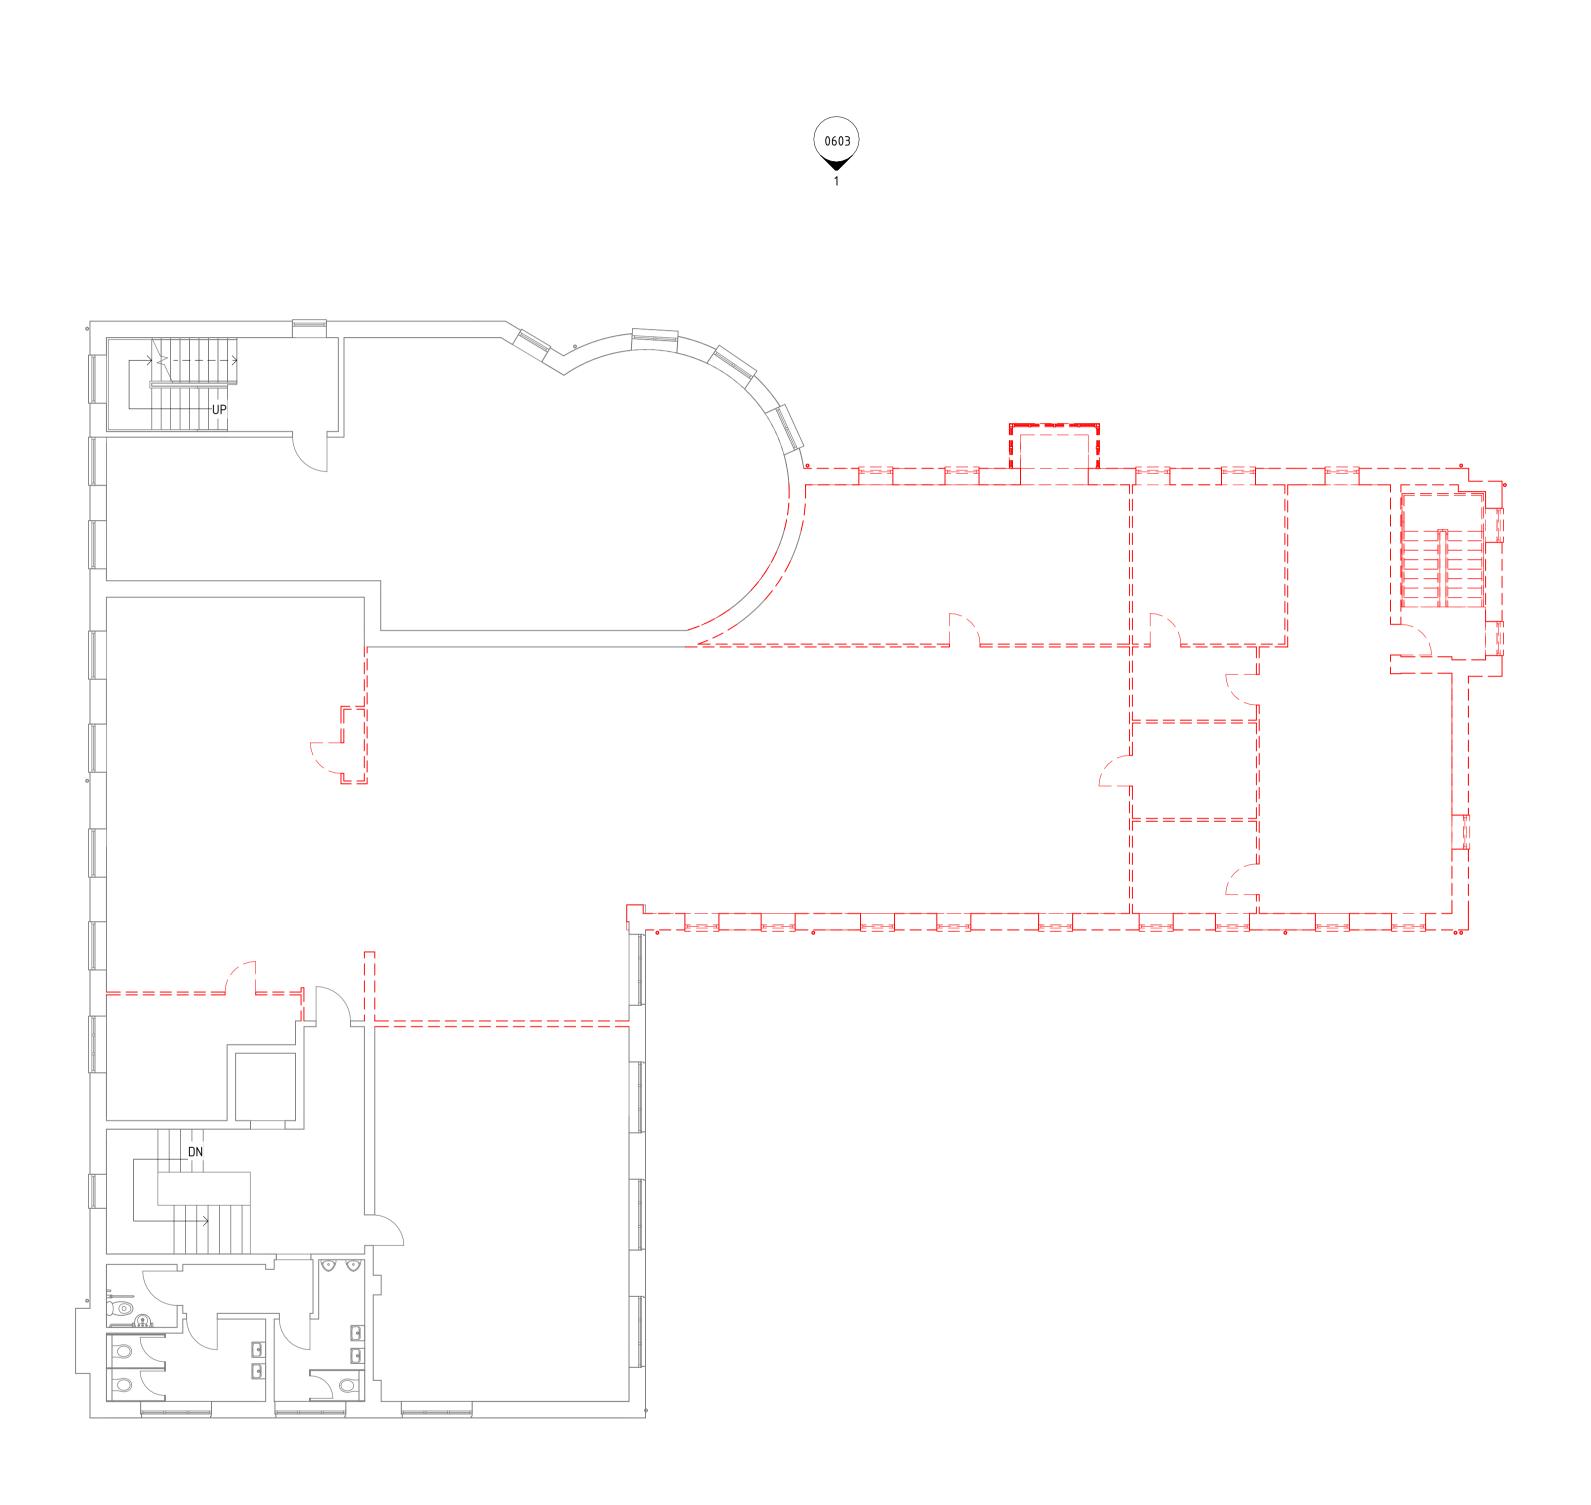

## CLIENT

Also at: Cambridge and Winchester www.chaplinfarrant.com

CF

East Suffolk Council PROJECT Battery Green Marina Centre PROJECT ADDRESS Marina Centre, Marina, Lowestoft, NR32 1HH

| DRAWING USE                        |            | status code<br><b>S4</b> |
|------------------------------------|------------|--------------------------|
| PLANNING                           |            |                          |
| DRAWING TITLE                      |            | SIZE                     |
| First Floor - Demolition           |            | A1                       |
| DRAWING NO.                        |            | REVISION                 |
| BGMC-CF-B-XX-DR-A-0585             |            | P3                       |
| CREATED BY                         | CHECKED BY | APPROVED BY              |
| FS                                 | SD         | MC                       |
| 51 Yarmouth Road                   |            | CF JOB NO.               |
| Norwich<br>NR7 0ET<br>01603 700000 |            | 6832                     |