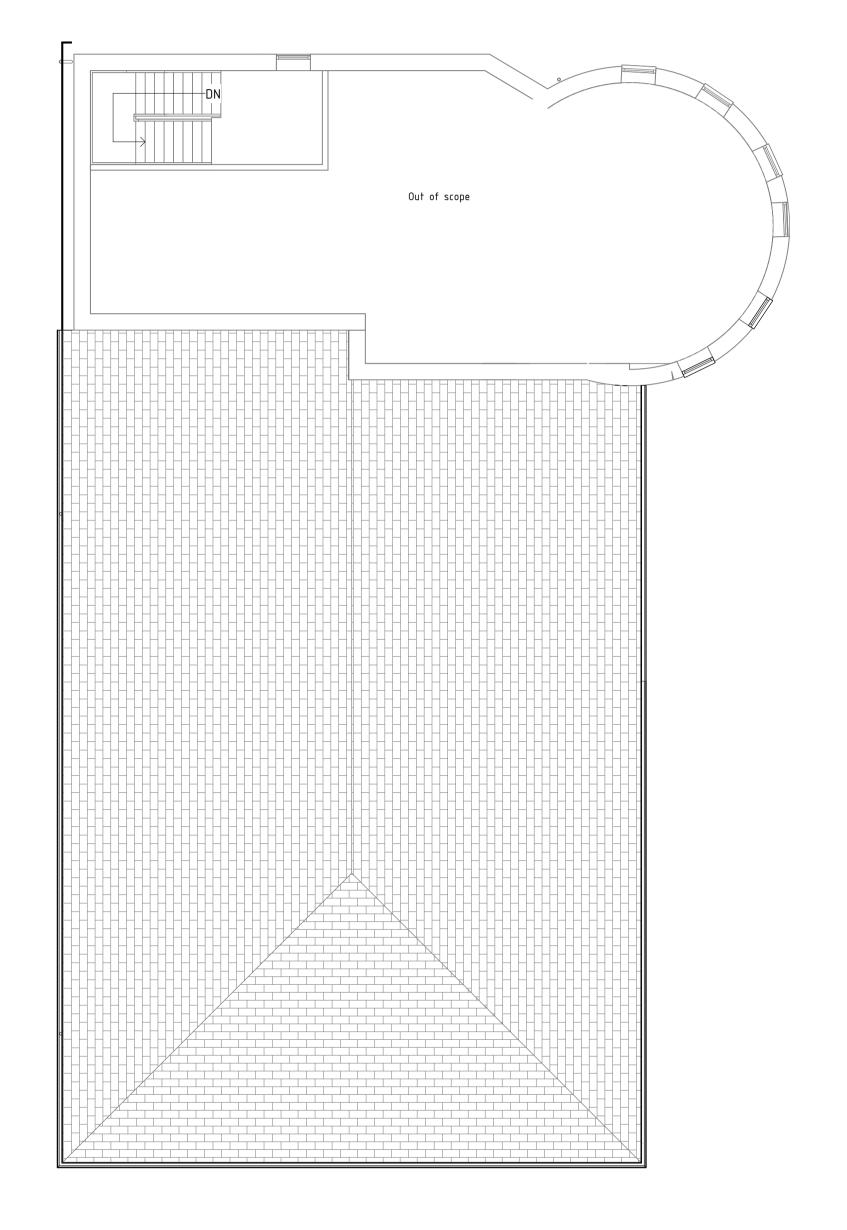

Marina Centre, Marina, Lowestoft, NR32 1HH

| DRAWING USE             |            | STATUS CODE |
|-------------------------|------------|-------------|
| PLANNING                |            | S4          |
| DRAWING TITLE           |            | SIZE        |
| Second Floor - Proposed |            | A1          |
| DRAWING NO.             |            | REVISION    |
| BGMC-CF-B-XX-DR-A-0592  |            | Р3          |
| CREATED BY              | CHECKED BY | APPROVED BY |
| FS                      | SD         | MC          |