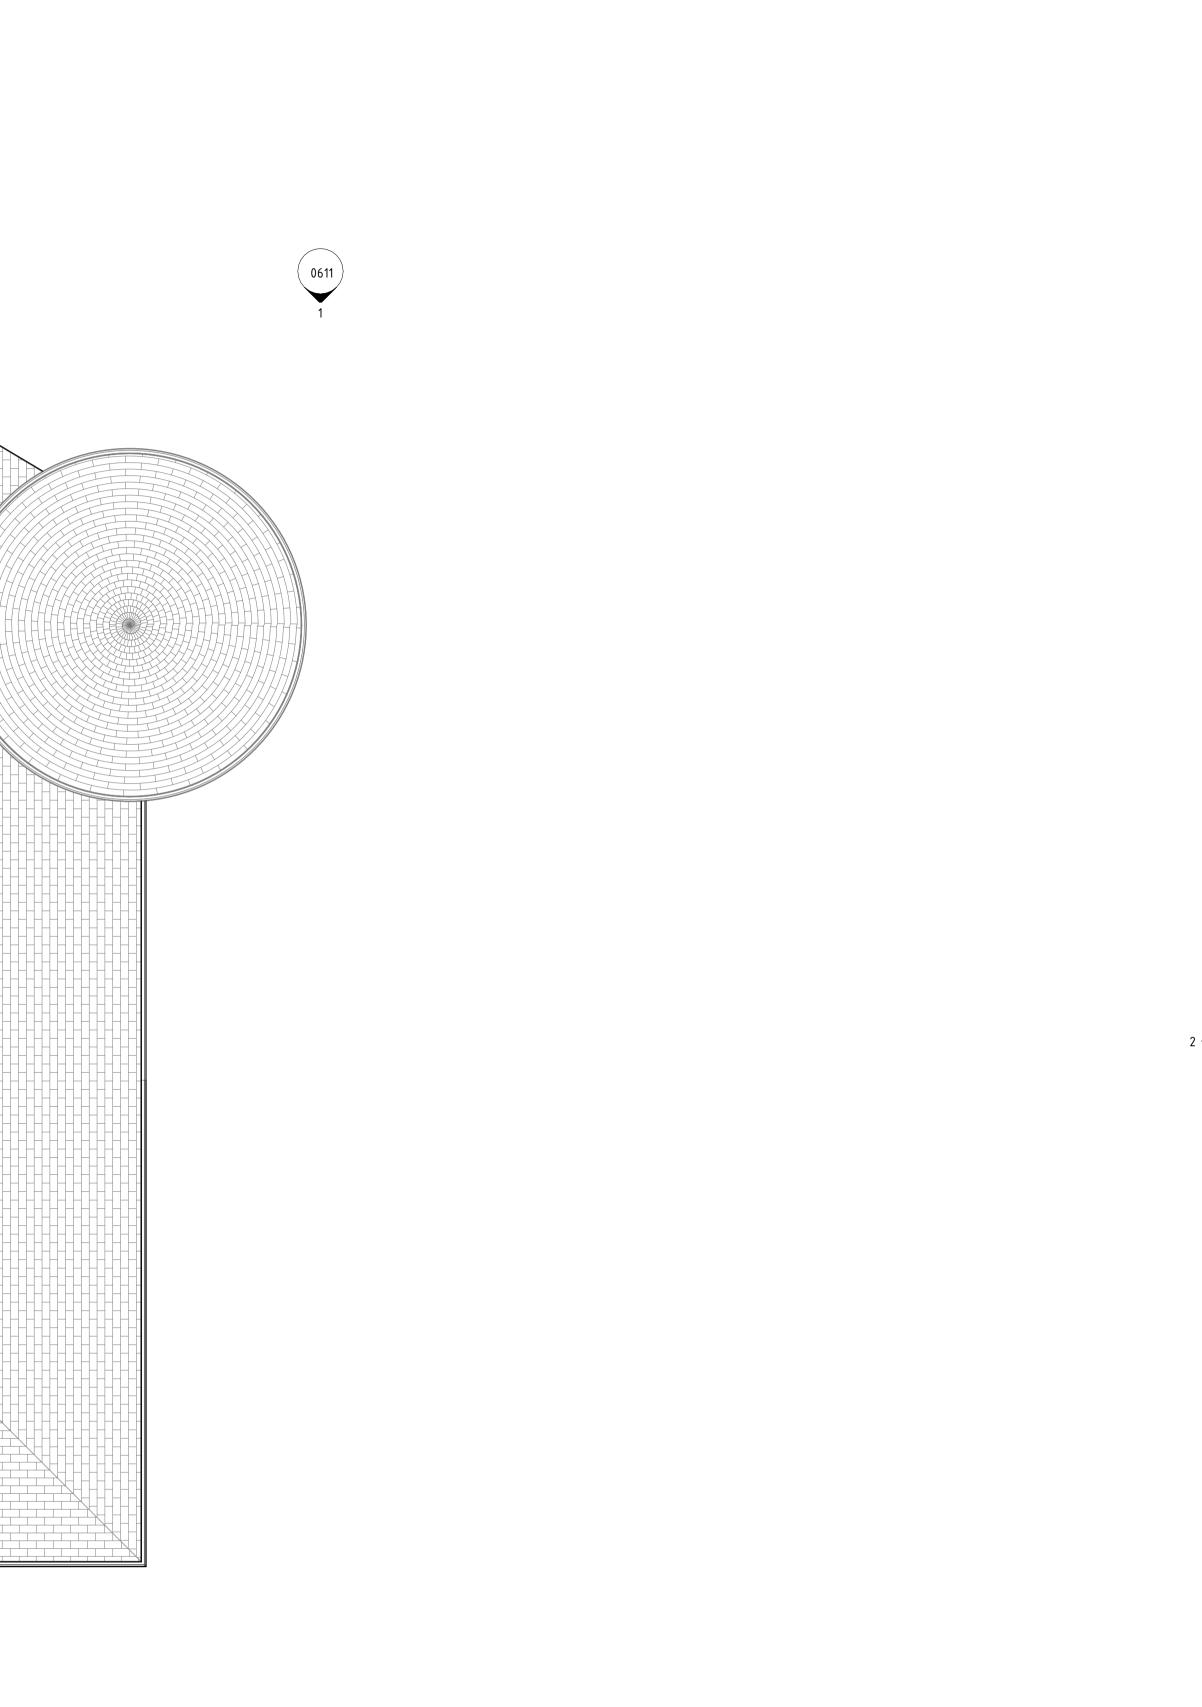

## CLIENT

East Suffolk Council PROJECT Battery Green Marina Centre PROJECT ADDRESS

Marina Centre, Marina, Lowestoft, NR32 1HH

| RAWING USE                                                      |    | STATUS CODE            |               |                       |             |
|-----------------------------------------------------------------|----|------------------------|---------------|-----------------------|-------------|
| PLANNING                                                        |    | S4                     |               |                       |             |
| RAWING TITLE<br>Roof Plan - Proposed<br>RAWING NO.              |    | size<br>A1<br>revision |               |                       |             |
|                                                                 |    |                        | BGMC-CF-B-XX- | GMC-CF-B-XX-DR-A-0593 |             |
|                                                                 |    |                        | CREATED BY    | CHECKED BY            | APPROVED BY |
| FS                                                              | SD | MC                     |               |                       |             |
| 51 Yarmouth Road                                                |    | CF JOB NO.             |               |                       |             |
| Norwich<br>NR7 0ET<br>D1603 700000<br>office@chaplinfarrant.com |    | 6832                   |               |                       |             |