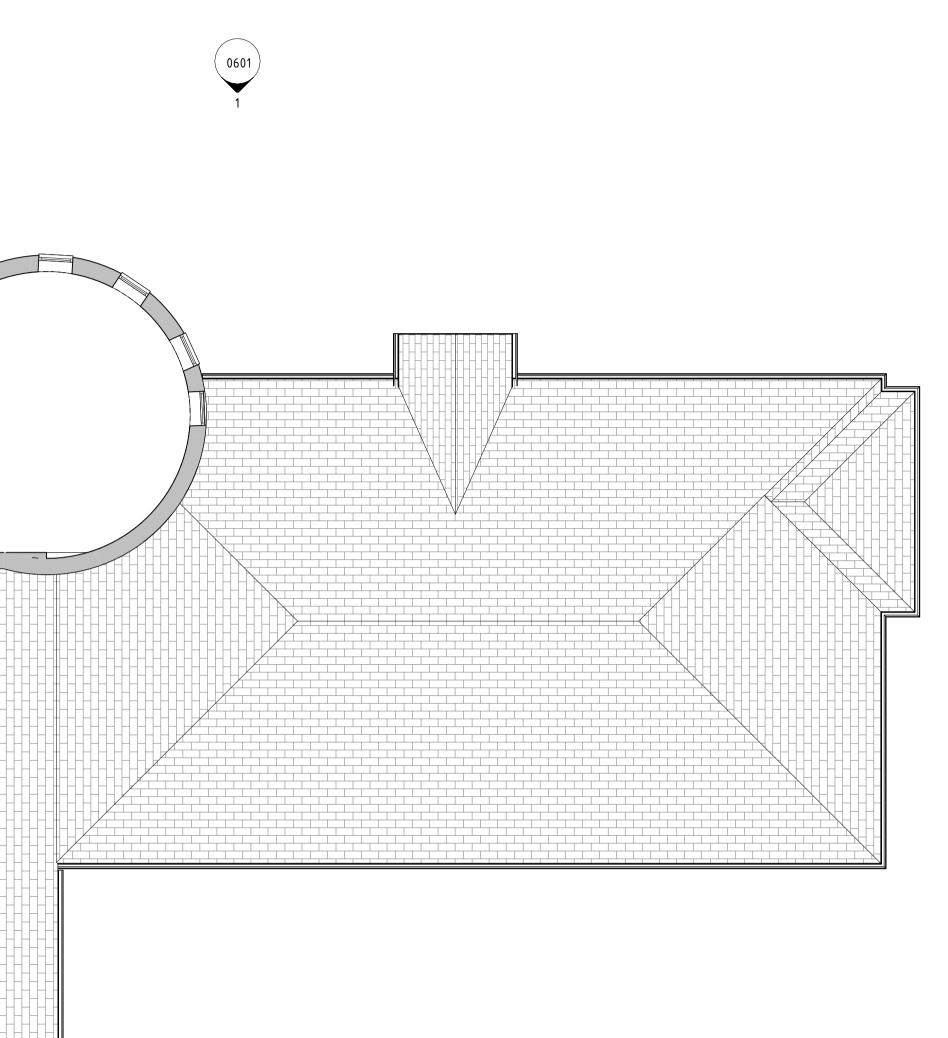

## CLIENT

East Suffolk Council PROJECT Battery Green Marina Centre PROJECT ADDRESS

Marina Centre, Marina, Lowestoft, NR32 1HH

| DRAWING USE                        | STATUS CODE |             |
|------------------------------------|-------------|-------------|
| PLANNING                           | S4          |             |
| DRAWING TITLE                      |             | SIZE        |
| Second Floor - E                   | A1          |             |
| DRAWING NO.                        | REVISION    |             |
| BGMC-CF-B-XX-                      | P3          |             |
| CREATED BY                         | CHECKED BY  | APPROVED BY |
| FS                                 | SD          | MC          |
| 1 Yarmouth Road                    |             | CF JOB NO.  |
| Norwich<br>NR7 OET<br>01603 700000 |             | 6832        |