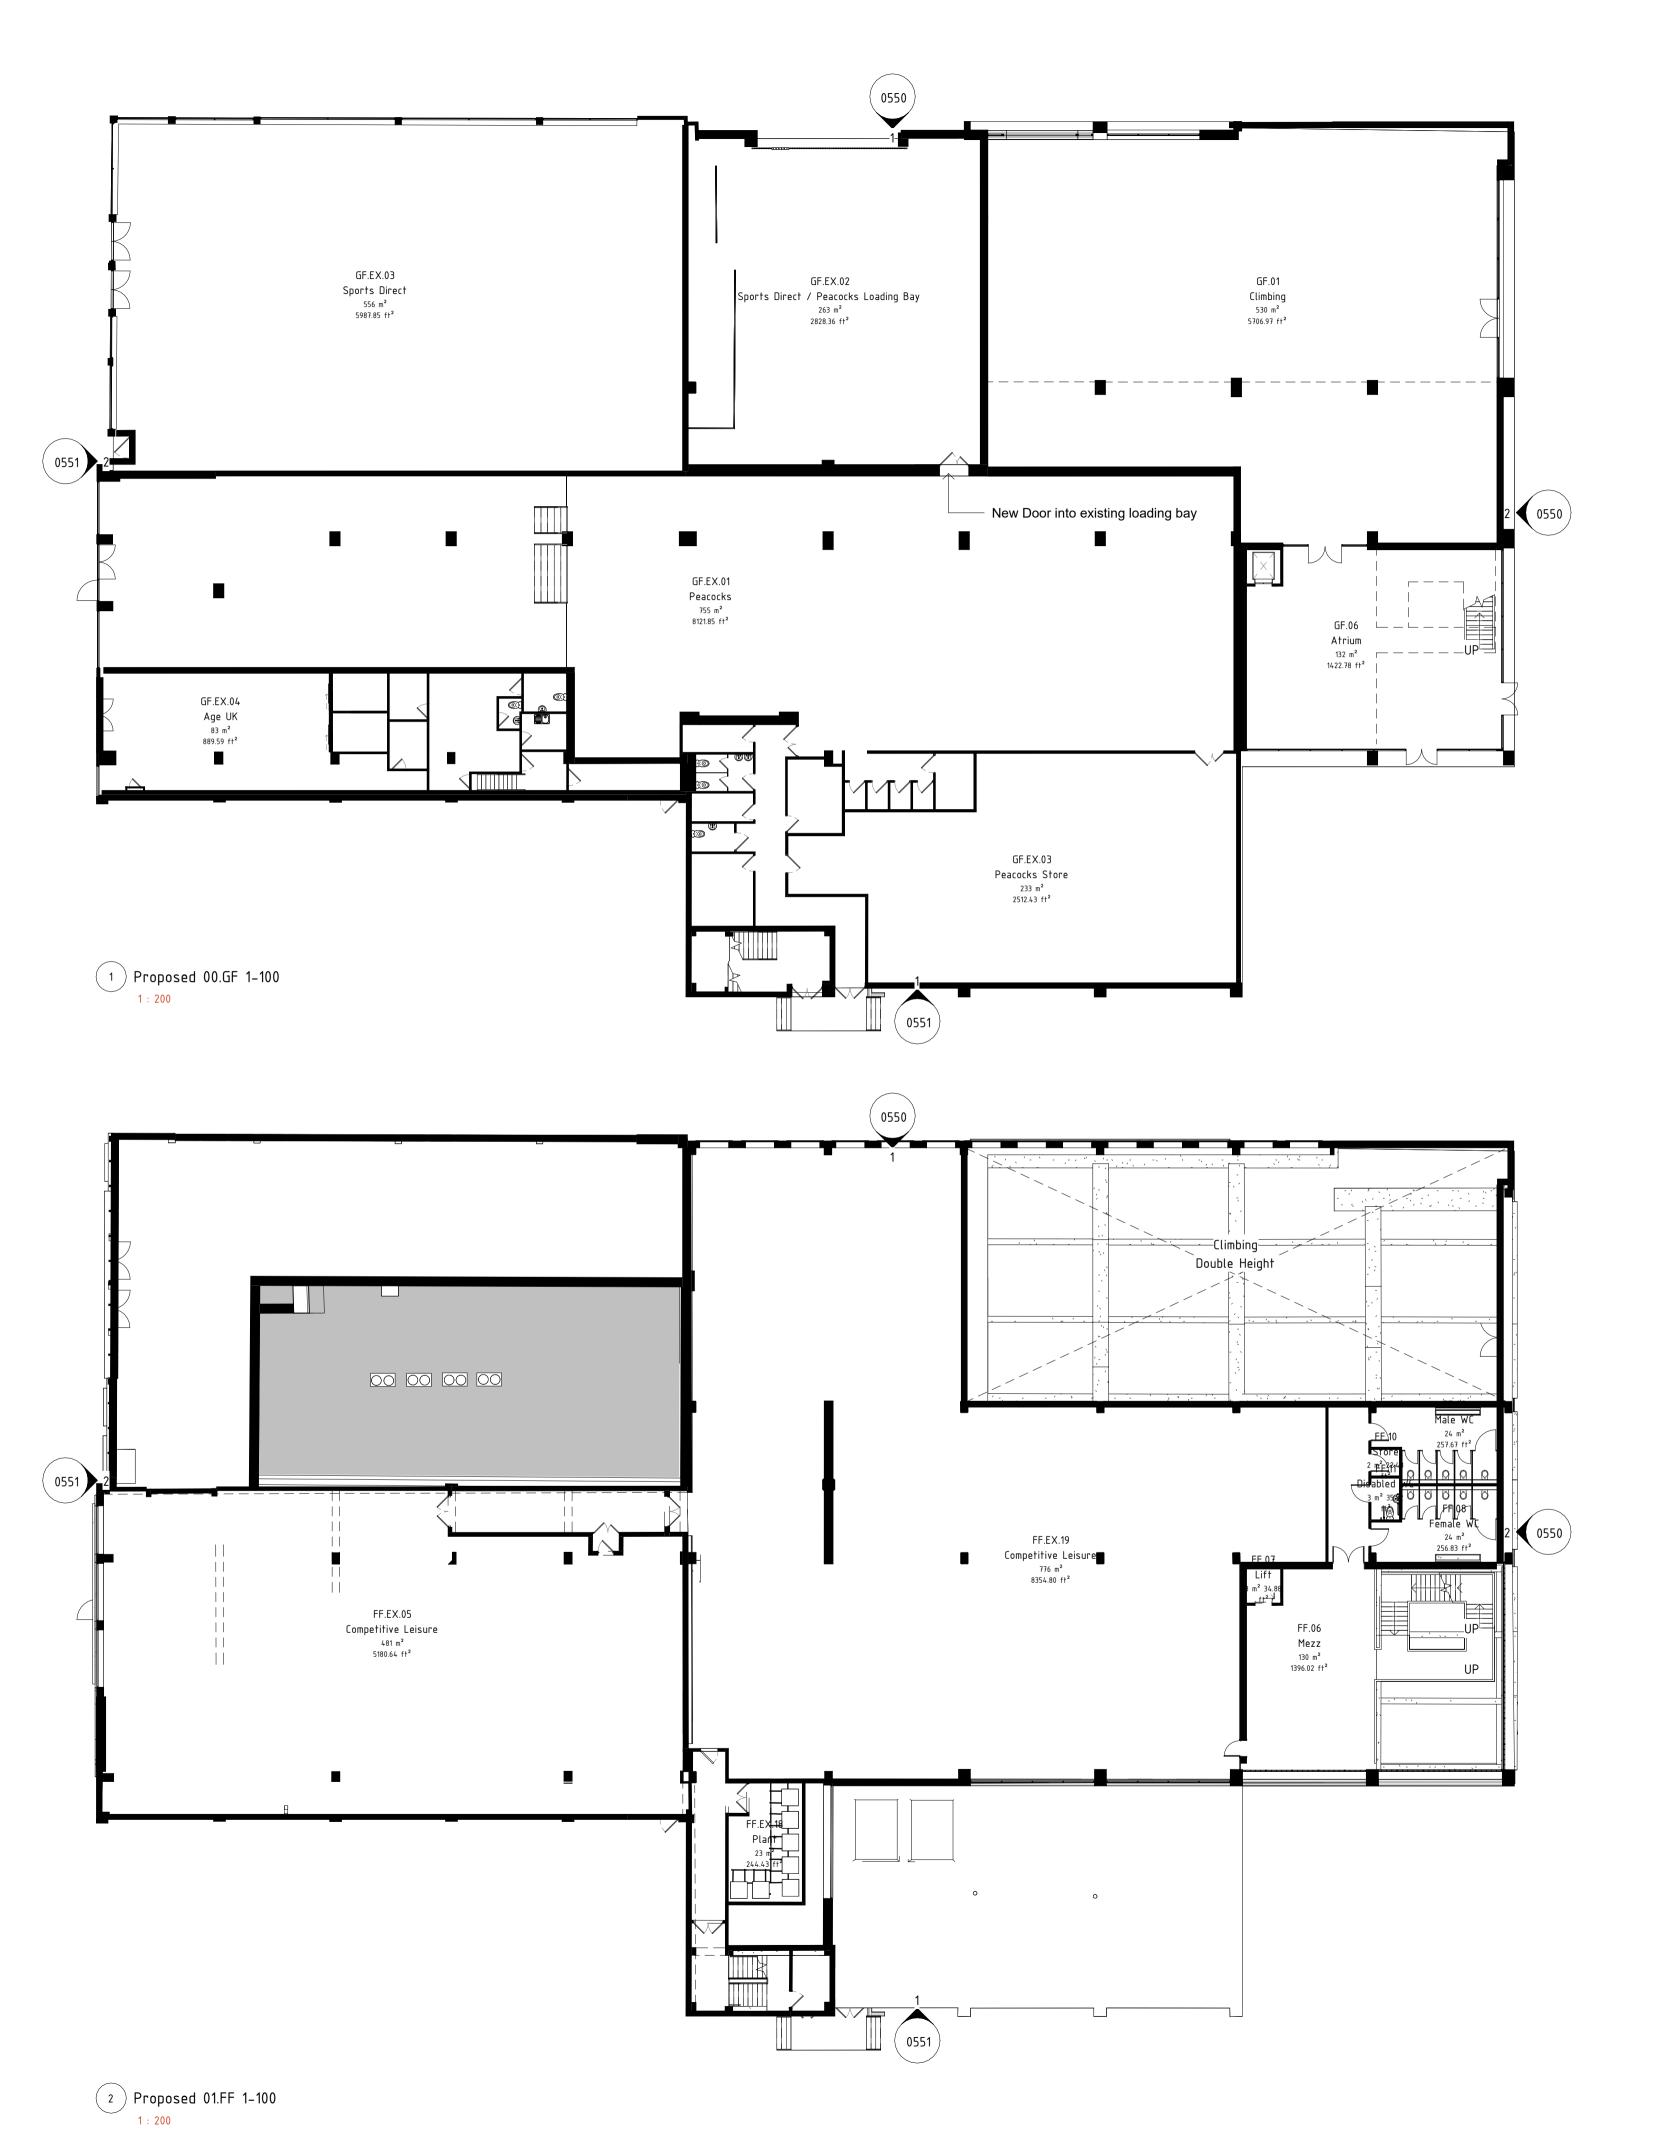

**REVISION LOG** 

ISSUED REV DATE DESCRIPTION FS P1 21/06/23 First issue

CLIENT

East Suffolk Council

PROJECT Battery Green

DRAWING USE

PROJECT ADDRESS

Battery Green, Lowestoft

PLANNING DRAWING TITLE

Car Park Proposed GF & FF

DRAWING NO.

BGMC-CF-A-XX-DR-A-0530 P2 APPROVED BY

STATUS CODE

S4

SIZE

REVISION