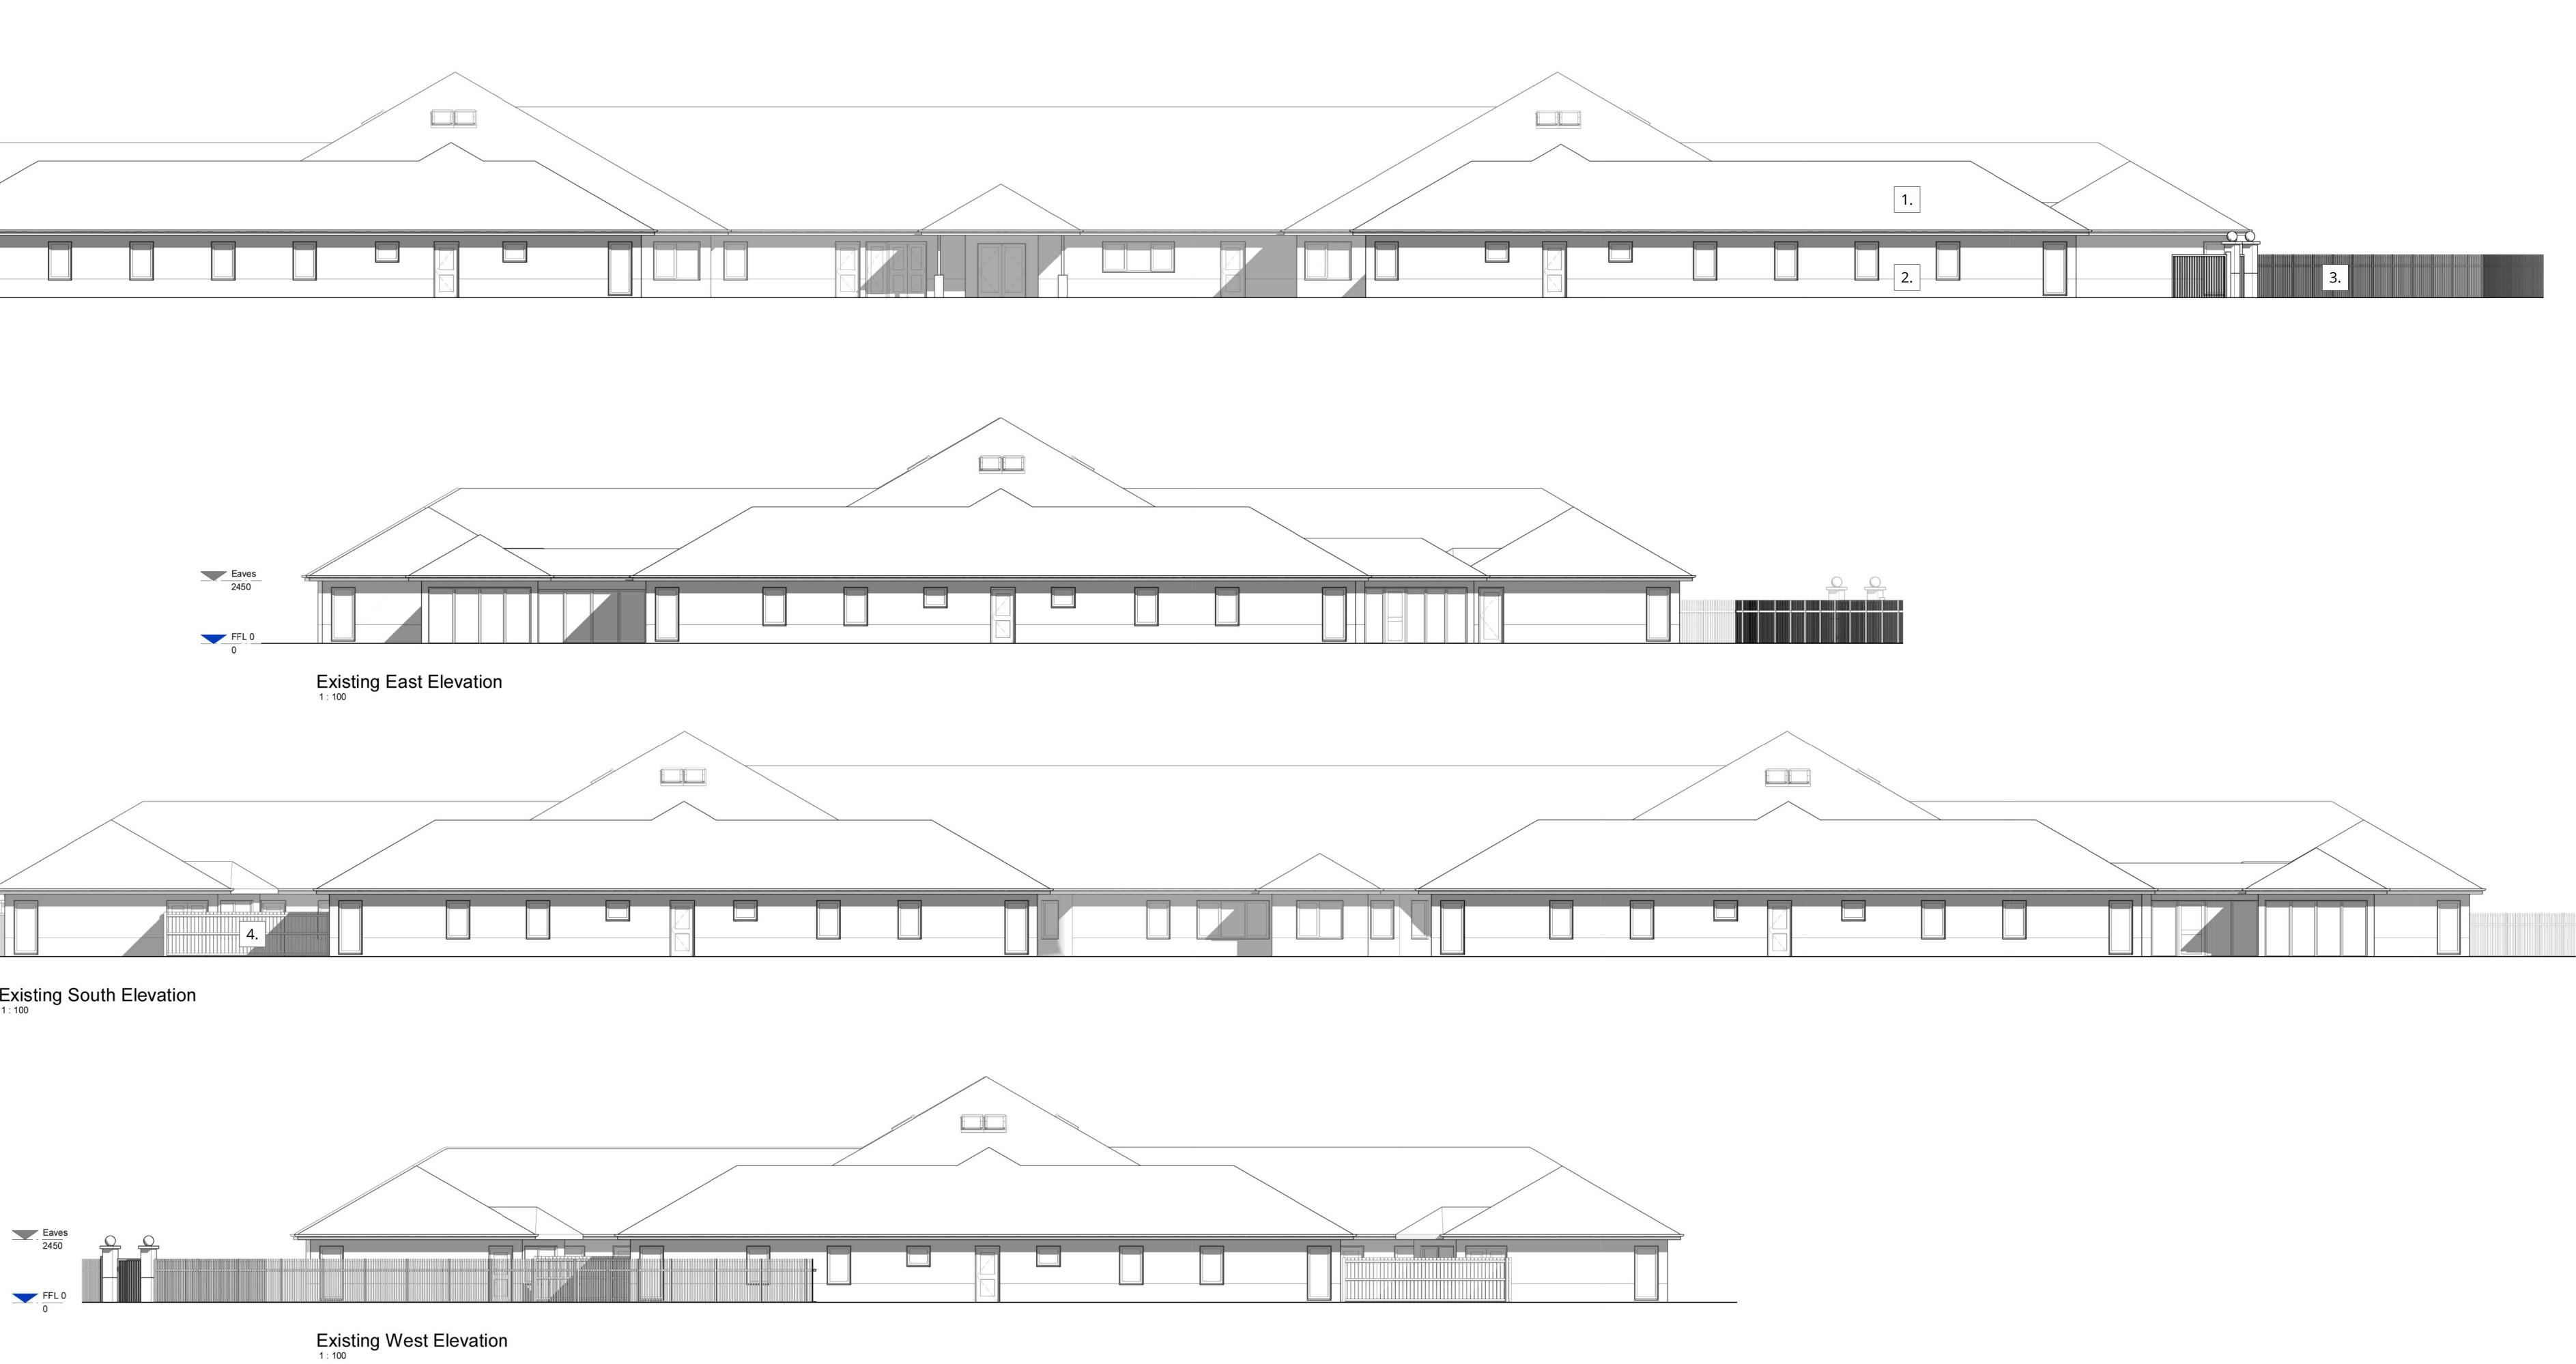

## **Existing Materials**

- 1. facing brick (buff and brown)
- 2. concrete tiles (brown)
- 3. metal palisade fence
- 4. timber boarded fence

Rainwater goods:uPVC, brownEaves & soffits:uPVC, brownDoors & windows:uPVC, brownCills:facing brick soldi facing brick soldier course