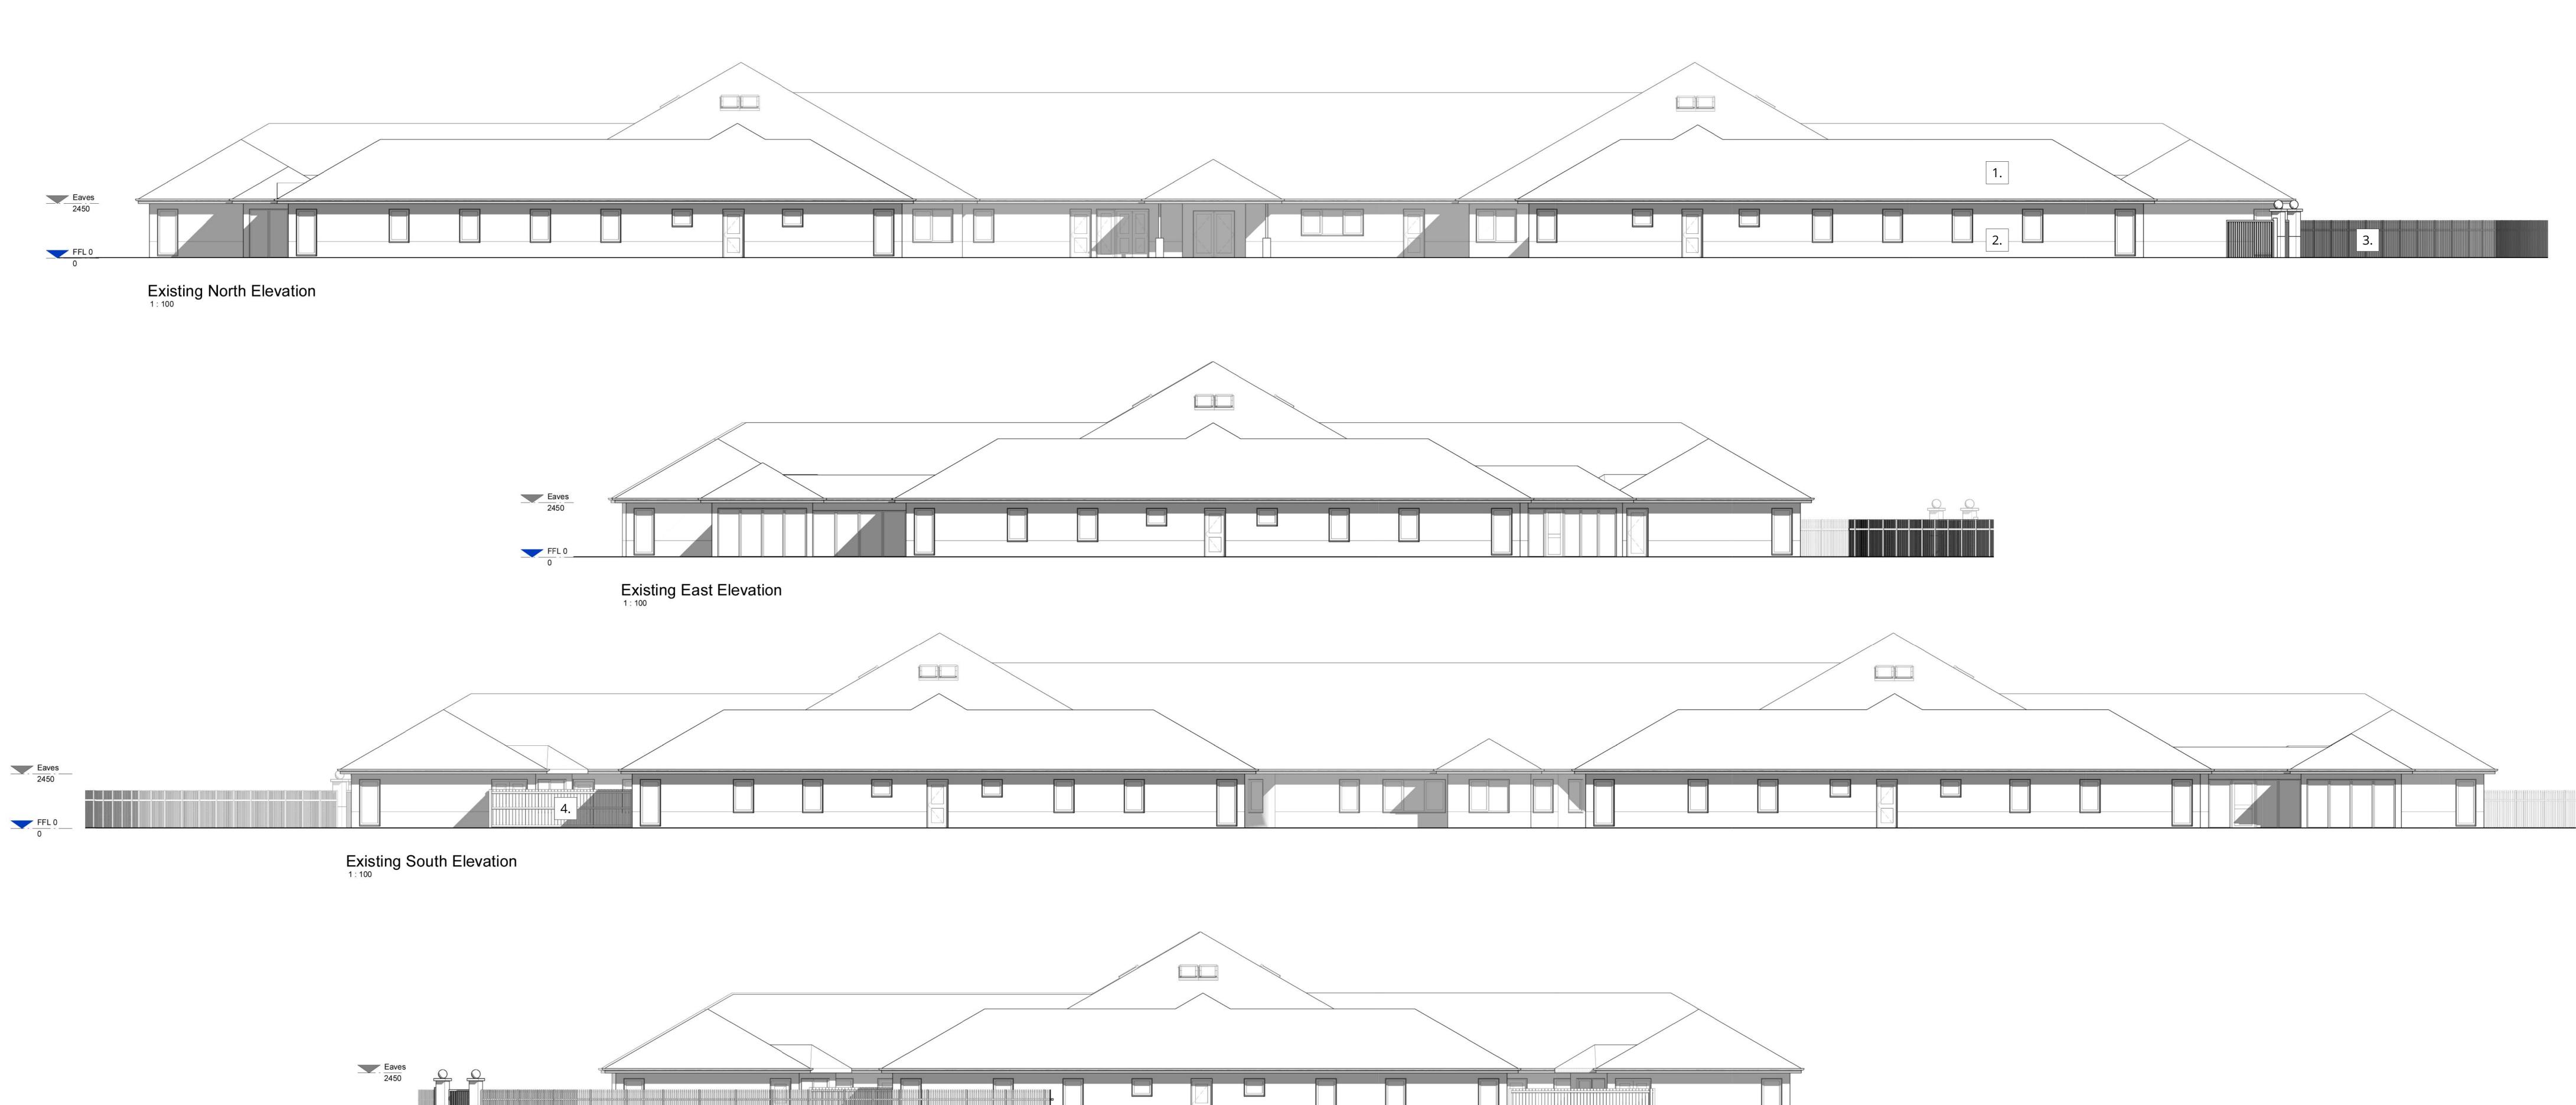

## **Existing Materials**

- 1. facing brick (buff and brown)
- 2. concrete tiles (brown)
- 3. metal palisade fence
- 4. timber boarded fence

Rainwater goods:uPVC, brownEaves & soffits:uPVC, brownDoors & windows:uPVC, brownCills:facing brick soldi facing brick soldier course