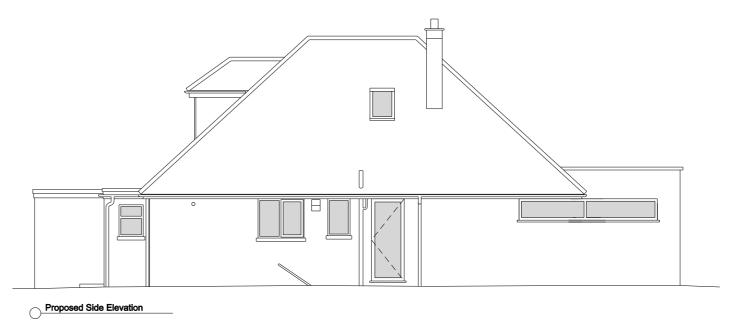

Dimensions shall be verified on site and any discrepancies reported to the architect before work commences.

Client Mr and Mrs Thompson

Project 54 Pondtail Road

Drawing title
Proposed Elevations

Dete Scale 1:50 @ A1 1:100 @ A3