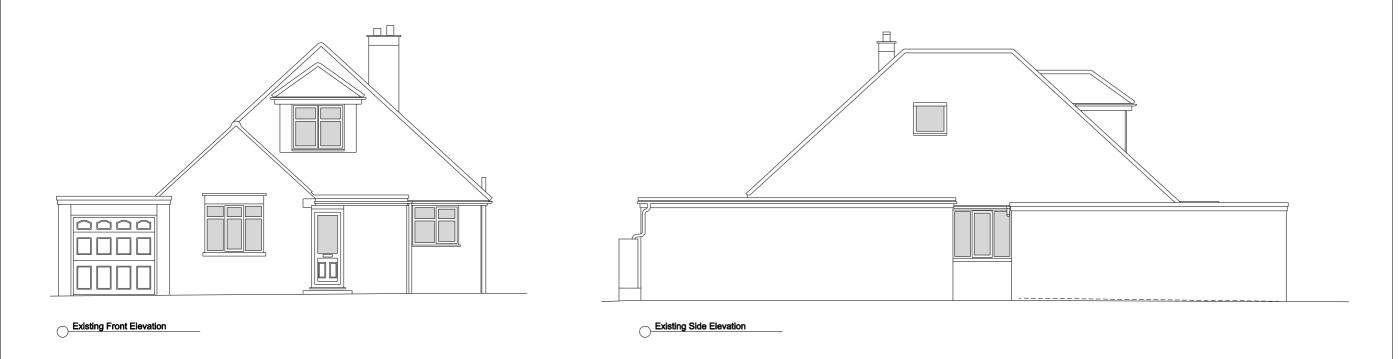

Existing Roof Plan

Dimensions shall be verified on site and any discrepancies reported to the architect before work commences.

Rev Date Description  $\bigcirc$ CLOVE ARCHITECTS Client Mr and Mrs Thompson Project 54 Pondtail Road Drawing title
Existing Elevations and Sections Date Sept 2023 Scale 1:50 @ A1 1:100 @ A3