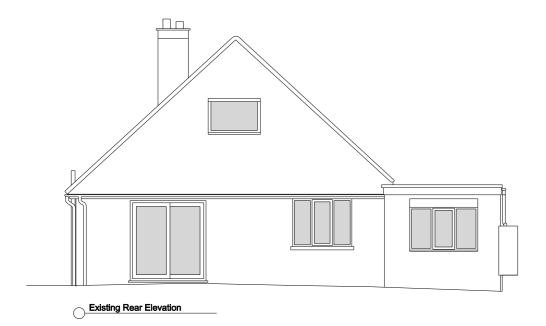

Existing Roof Plan

Dimensions shall be verified on site and any discrepancies reported to the architect before work commences.

Rev Date Description  $\bigcirc$ CLOVE ARCHITECTS Client Mr and Mrs Thompson Project 54 Pondtail Road Drawing title
Existing Elevations and Sections Date Sept 2023 Scale 1:50 @ A1 1:100 @ A3