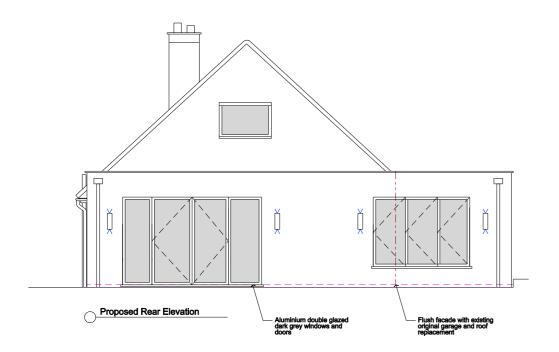

Dimensions shall be verified on site and any discrepancies reported to the architect before work commences.

Client Mr and Mrs Thompson

Project 54 Pondtail Road

Drawing title
Proposed Elevations

Dete Scale 1:50 @ A1 1:100 @ A3