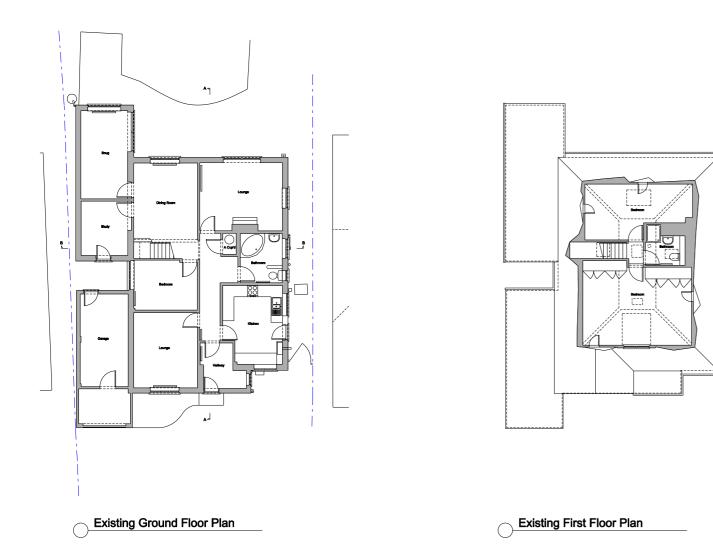

Dimensions shall be verified on site and any discrepancies reported to the architect before work commences.

All dimension are shown in millimetres

В INFORMATION GA(0)010

| B | 16.12.23 | Issued for planning | 19.10.23 | Issued for information | 12.10.23 | Issued for information | Issued for planning | Issued for information | Issued CLOVE ARCHITECTS Client Mr and Mrs Thompson Project 54 Pondtail Road

В

Dimensions shall be verified on site and any discrepancies reported to the architect before work commences.

All work shall comply with the Building regulations and the requirements of the local authority and current codes of practice.