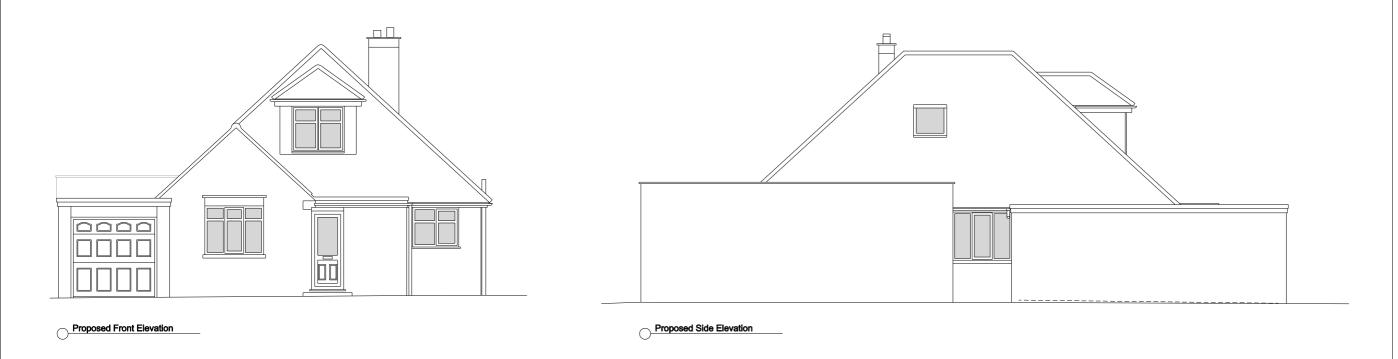

Dimensions shall be verified on site and any discrepancies reported to the architect before work commences.

Client Mr and Mrs Thompson

Project 54 Pondtail Road

Drawing title
Proposed Elevations

Dete Scale 1:50 @ A1 1:100 @ A3