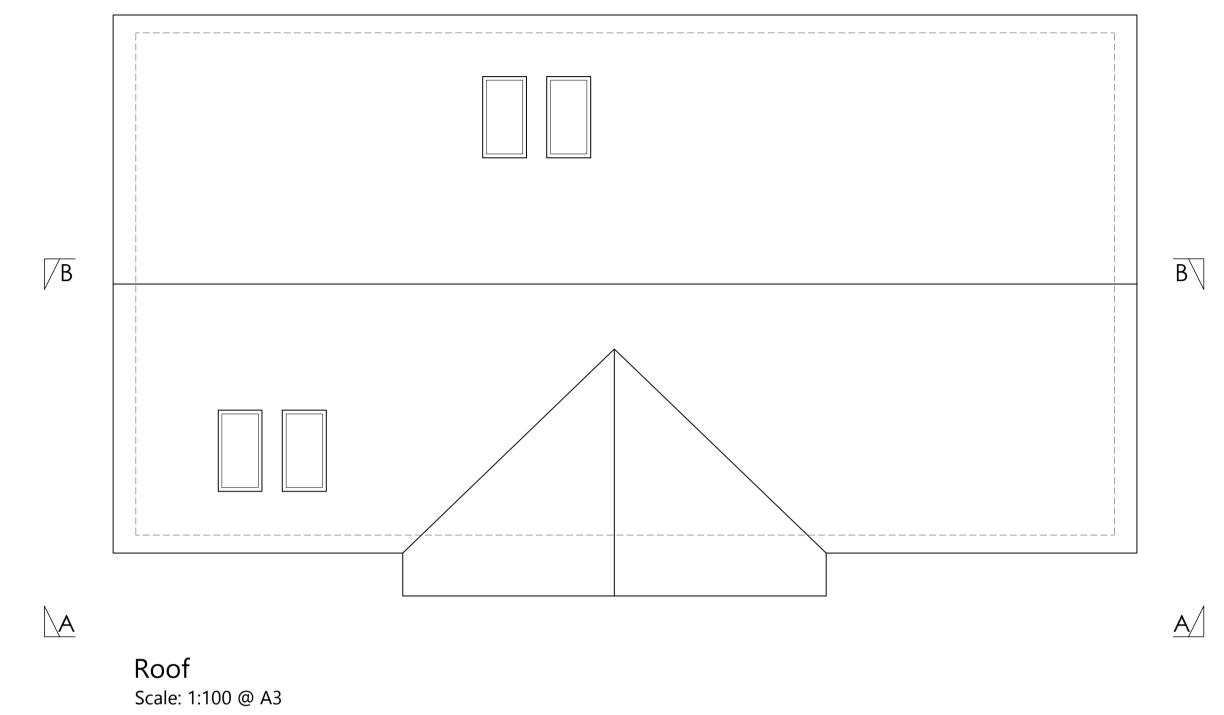

Lower Ground Floor Scale: 1:50 @ A1

|  | NOTES                                                                                                                                                                                                                                                                                                                                            | IOTES                 |               |                      |                     |  |
|--|--------------------------------------------------------------------------------------------------------------------------------------------------------------------------------------------------------------------------------------------------------------------------------------------------------------------------------------------------|-----------------------|---------------|----------------------|---------------------|--|
|  | <ol> <li>Drawing to be read in conjunction with specification and all relevant drawings.</li> <li>Do not scale from this drawing unless for planning or transfer purposes - figured dimensions should be used where shown.</li> <li>If you are in doubt of the contents of the drawing, please report discrepancies to the architect.</li> </ol> |                       |               |                      |                     |  |
|  |                                                                                                                                                                                                                                                                                                                                                  |                       |               |                      |                     |  |
|  |                                                                                                                                                                                                                                                                                                                                                  |                       |               |                      |                     |  |
|  |                                                                                                                                                                                                                                                                                                                                                  | architect<br>sultants | is not liable | for any faults relie | d on by third party |  |
|  | Fairlight Ryde, Isle of White  DRAWING TITLE  Existing Layout Plans  SHEET NO.  2023-20   S1-10                                                                                                                                                                                                                                                  |                       |               |                      |                     |  |
|  |                                                                                                                                                                                                                                                                                                                                                  |                       |               |                      |                     |  |
|  |                                                                                                                                                                                                                                                                                                                                                  |                       |               |                      |                     |  |
|  |                                                                                                                                                                                                                                                                                                                                                  |                       |               |                      |                     |  |
|  |                                                                                                                                                                                                                                                                                                                                                  |                       |               |                      |                     |  |
|  |                                                                                                                                                                                                                                                                                                                                                  |                       |               |                      |                     |  |
|  |                                                                                                                                                                                                                                                                                                                                                  |                       |               |                      |                     |  |
|  |                                                                                                                                                                                                                                                                                                                                                  |                       |               |                      |                     |  |
|  |                                                                                                                                                                                                                                                                                                                                                  |                       |               |                      |                     |  |
|  | SCALE                                                                                                                                                                                                                                                                                                                                            | SHEET SIZE            | DATE          | CLIENT               | PURPOSE             |  |
|  | 1:50                                                                                                                                                                                                                                                                                                                                             | A1                    | 14 12 2023    | Clydesdale           | PLANNING            |  |
|  |                                                                                                                                                                                                                                                                                                                                                  |                       |               |                      |                     |  |