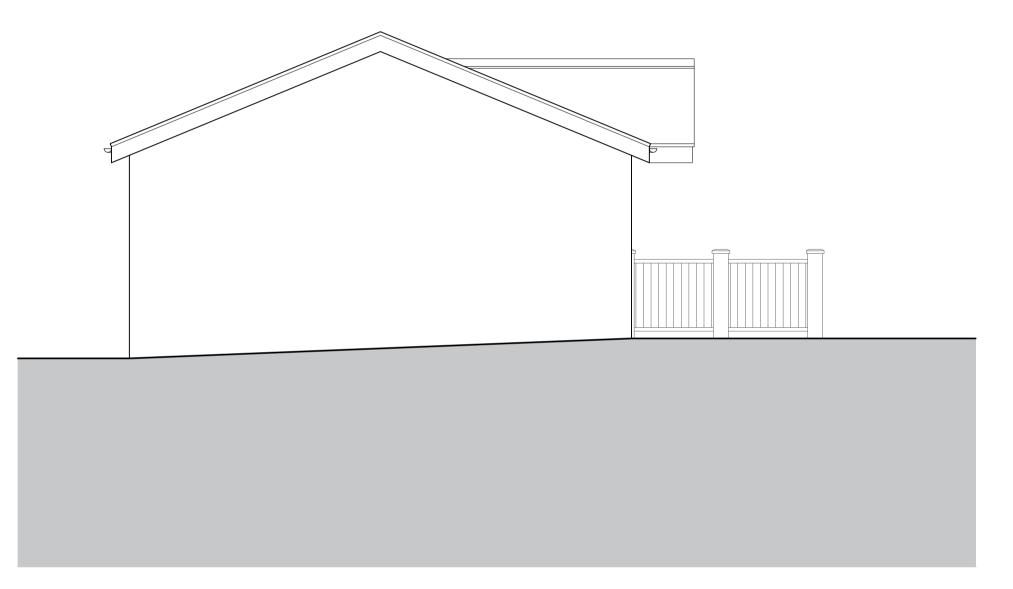

North East Elevation
Scale: 1:50 @ A1

South West Elevation
Scale: 1:50 @ A1

NOTES

1. Drawing to be read in conjunction with specification and all relevant drawings.

2. Do not scale from this drawing unless for planning or transfer purposes - figured dimensions should be used where shown.

3. If you are in doubt of the contents of the drawing, please report discrepancies to the architect.

4. The architect is not liable for any faults relied on by third party consultants

**Fairlight** Ryde, Isle of White

Existing
Side Elevation

2023-20 | \$1-22

SCALE SHEET SIZE DATE CLIENT PURPOSE
1:50 A1 14|12|2023 Clydesdale PLANNING