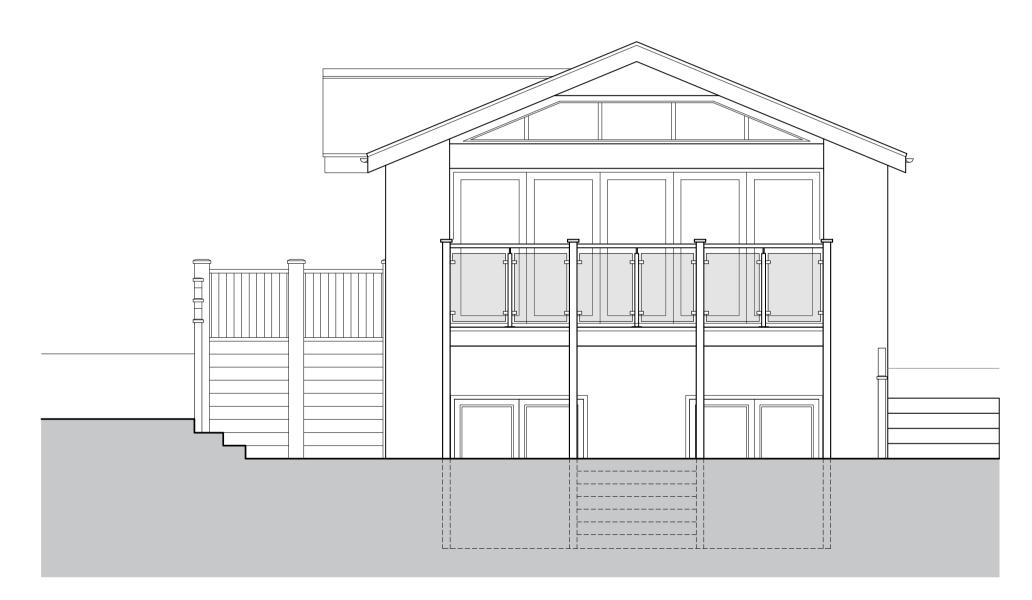

North East Elevation
Scale: 1:50 @ A1

South West Elevation
Scale: 1:50 @ A1

NOTES

1. Drawing to be read in conjunction with specification and all relevant drawings.

2. Do not scale from this drawing unless for planning or transfer purposes - figured dimensions should be used where shown.

3. If you are in doubt of the contents of the drawing, please report discrepancies to the architect.

4. The architect is not liable for any faults relied on by third party consultants

**Fairlight** Ryde, Isle of White

Existing
Side Elevation

2023-20 | \$1-22

SCALE SHEET SIZE DATE CLIENT PURPOSE
1:50 A1 14|12|2023 Clydesdale PLANNING