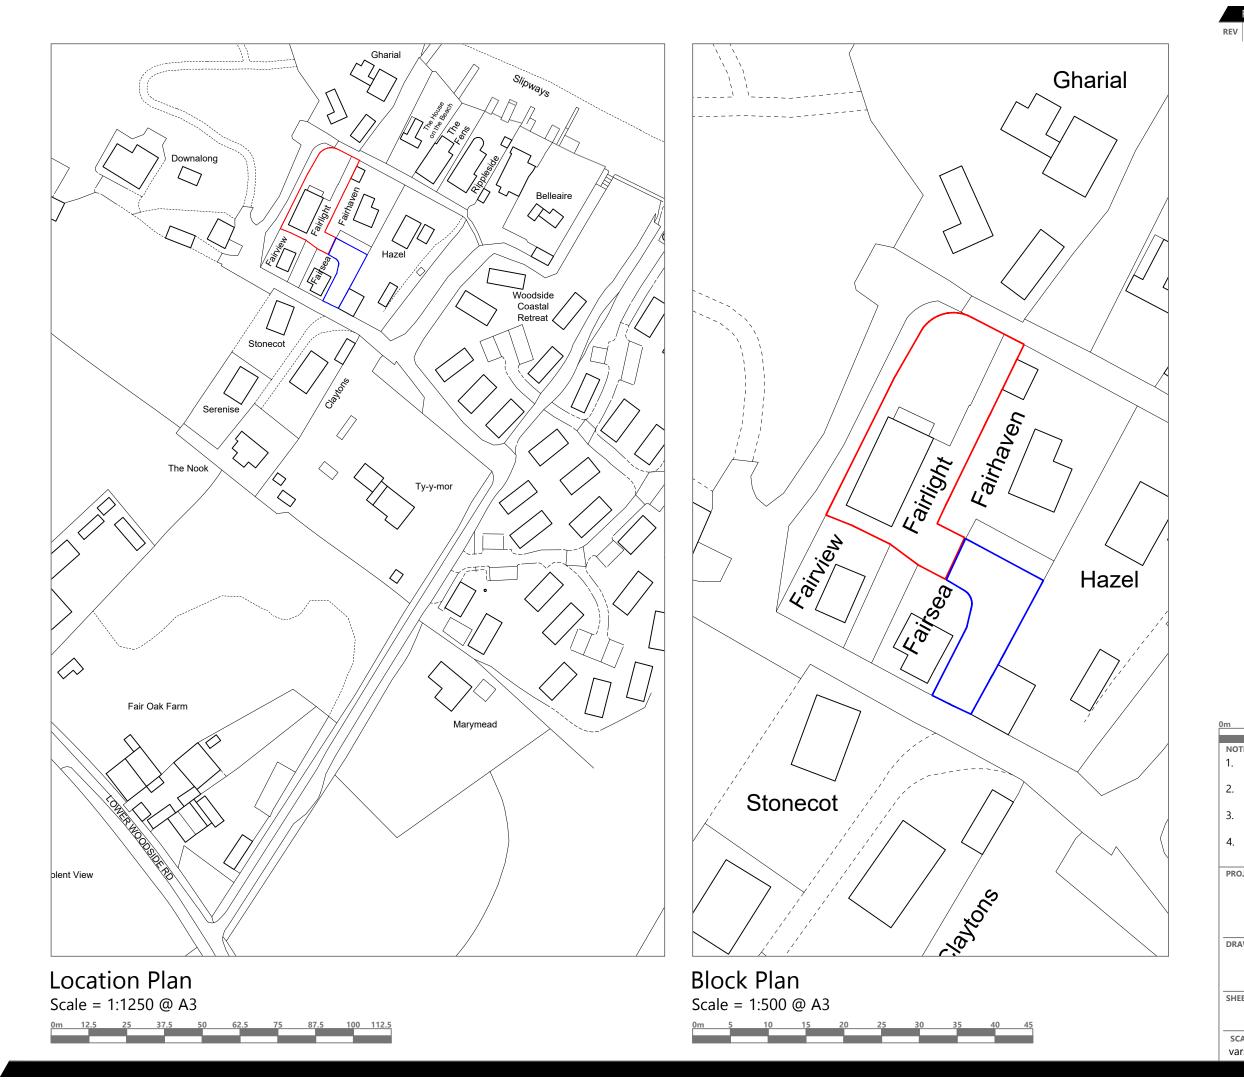

| 0m                     | 0.5                                                                 | 1          | 1.5 2      | 2 2.5 | 3     | 3.5  | 4     | 4.5 |  |
|------------------------|---------------------------------------------------------------------|------------|------------|-------|-------|------|-------|-----|--|
|                        | нC.                                                                 |            |            |       |       |      |       |     |  |
| NOTES                  |                                                                     |            |            |       |       |      |       |     |  |
| 1.                     | 1. Drawing to be read in conjunction with specification and all     |            |            |       |       |      |       |     |  |
|                        | relevant drawings.                                                  |            |            |       |       |      |       |     |  |
| 2.                     | Do not scale from this drawing unless for planning or transfer      |            |            |       |       |      |       |     |  |
|                        | purposes - figured dimensions should be used where shown.           |            |            |       |       |      |       |     |  |
| 3.                     | If you are in doubt of the contents of the drawing, please report   |            |            |       |       |      |       |     |  |
|                        | discrepancies to the architect.                                     |            |            |       |       |      |       |     |  |
| 4.                     | The architect is not liable for any faults relied on by third party |            |            |       |       |      |       |     |  |
|                        | consultants                                                         |            |            |       |       |      |       |     |  |
| PROJECT                |                                                                     |            |            |       |       |      |       |     |  |
| Fairlight              |                                                                     |            |            |       |       |      |       |     |  |
| Fairiigiit             |                                                                     |            |            |       |       |      |       |     |  |
| Ryde, Isle of White    |                                                                     |            |            |       |       |      |       |     |  |
|                        |                                                                     |            |            |       |       |      |       |     |  |
| DRAWING TITLE          |                                                                     |            |            |       |       |      |       |     |  |
|                        |                                                                     |            |            |       |       |      |       |     |  |
| Location & Block Plans |                                                                     |            |            |       |       |      |       |     |  |
|                        |                                                                     |            |            |       |       |      |       |     |  |
| SHEET NO.              |                                                                     |            |            |       |       |      |       |     |  |
| 2023-20   \$1-01       |                                                                     |            |            |       |       |      |       |     |  |
| SCA                    | LE                                                                  | SHEET SIZE | DATE       | CLII  | ENT   | PUR  | POSE  | _   |  |
| vari                   | es                                                                  | A1         | 21 12 2023 | Clyde | sdale | PLAN | INING |     |  |