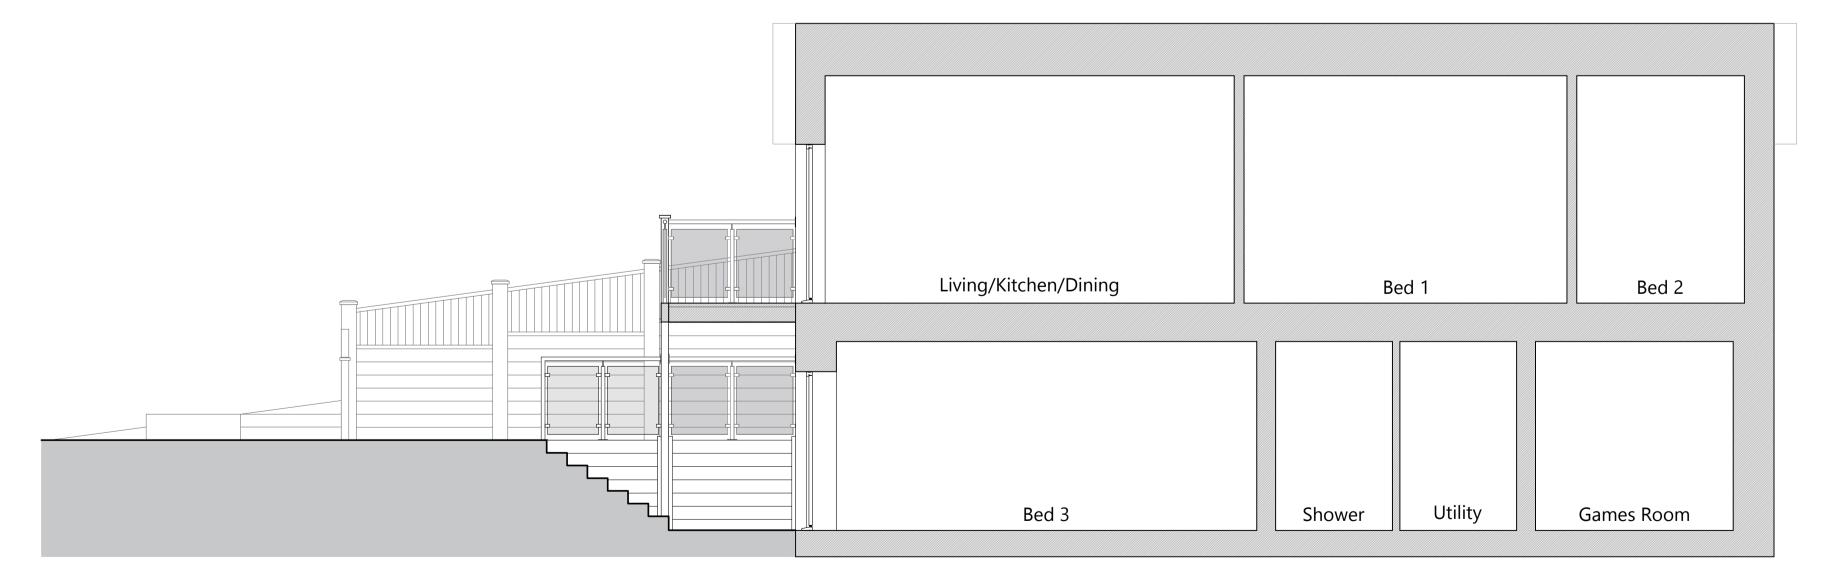

North West Elevation
Scale: 1:50 @ A1

Section B-B Scale: 1:50 @ A1

| 0m                                                              | 0.5                                                                                               | 1          | 1.5        | 2 2.5    | 3  | 3.5 | 4     | 4.5 |  |
|-----------------------------------------------------------------|---------------------------------------------------------------------------------------------------|------------|------------|----------|----|-----|-------|-----|--|
| NOTES                                                           |                                                                                                   |            |            |          |    |     |       |     |  |
| 1. Drawing to be read in conjunction with specification and all |                                                                                                   |            |            |          |    |     |       |     |  |
|                                                                 | relevant drawings.                                                                                |            |            |          |    |     |       |     |  |
| 2.                                                              |                                                                                                   |            |            |          |    |     |       |     |  |
|                                                                 | purposes - figured dimensions should be used where shown.                                         |            |            |          |    |     |       |     |  |
| 3.                                                              | If you are in doubt of the contents of the drawing, please report discrepancies to the architect. |            |            |          |    |     |       |     |  |
| 1                                                               | <ol> <li>The architect is not liable for any faults relied on by third party</li> </ol>           |            |            |          |    |     |       |     |  |
| 4.                                                              | consultants                                                                                       |            |            |          |    |     |       |     |  |
|                                                                 |                                                                                                   | Sultants   |            |          |    |     |       |     |  |
| PRO                                                             | PROJECT                                                                                           |            |            |          |    |     |       |     |  |
| Fairlight                                                       |                                                                                                   |            |            |          |    |     |       |     |  |
|                                                                 |                                                                                                   |            |            |          |    |     |       |     |  |
| Ryde, Isle of White                                             |                                                                                                   |            |            |          |    |     |       |     |  |
| DRAWING TITLE                                                   |                                                                                                   |            |            |          |    |     |       |     |  |
|                                                                 |                                                                                                   |            |            |          |    |     |       |     |  |
| Existing                                                        |                                                                                                   |            |            |          |    |     |       |     |  |
| Rear Elevation & Section B-B                                    |                                                                                                   |            |            |          |    |     |       |     |  |
| SHEET NO.                                                       |                                                                                                   |            |            |          |    |     |       |     |  |
| 2023-20   \$1-21                                                |                                                                                                   |            |            |          |    |     |       |     |  |
| SC                                                              | ALE.                                                                                              | SHEET SIZE | DATE       | CLIENT   |    | PUI | RPOSE |     |  |
| 1:!                                                             | 50                                                                                                | A1         | 14 12 2023 | Clydesda | le | PLA | NING  |     |  |