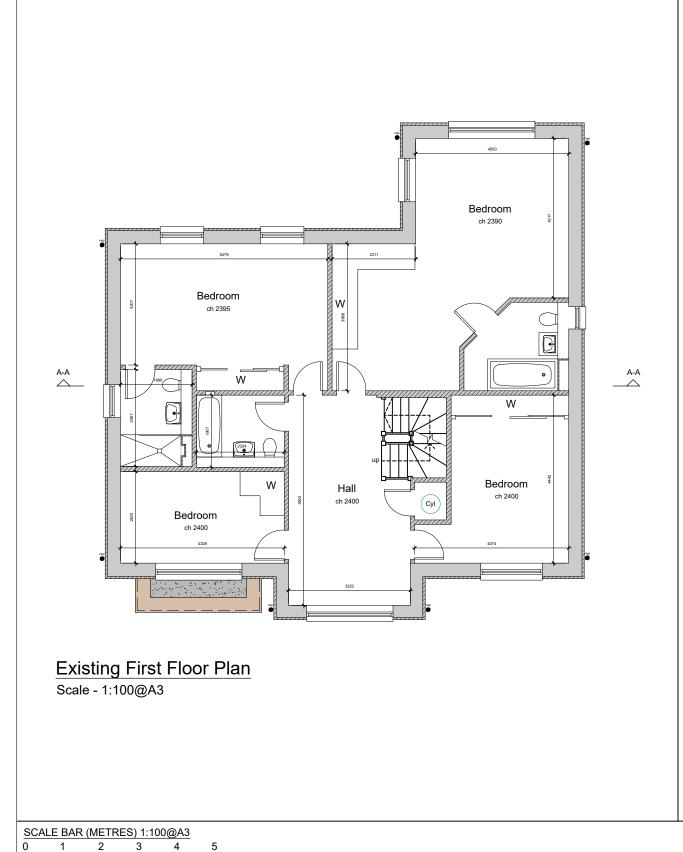

ANY CHANGES TO THE DRAWN DESIGN DURING CONSTRUCTI SHOULD BE RECORDED AND REPORTED TO THE DESIGNER IMMEDIATELY. ASPIRE ARCHITECTURAL SERVICES LTD WILL NOT TAKE RESP FOR ANY VARIATION MADE BY OTHERS TO THE DESIGN AND CONSTRUCTION DETAIL CONTAINED WITHIN THIS DRAWING. LEGEND EXISTING MASONRY WALL EXISTING STUD WALL EXISTING JOIST / RAFTER ROPOSED BLOCKWORK PROPOSED BRICKWORK PROPOSED STUDWORK DEMOLITION EXISTING BEAMS PROPOSED BEAMS EXISTING FOUL DRAINAGE PROPOSED FOUL DRAINAGE ----- SURFACE WATER DRAINAGE ----- EXISTING SKYLIGHTS PROPOSED SKYLIGHTS ALL STRUCTURAL WORK IS SHOWN IN BLUE AND IS GENERAL REQUIREMENTS. FOR FULL INFORMATION PLEASE REVIEW AND FOLLOW IN STRICT ACCORDANCE STRUCTURAL ENGINEER'S DESIGN AND CALCULATIONS. A-A  $\_ \bigtriangleup$ REV DATE VARIATION ASPIRE RCHITECTURAL SERVICES LTD WWW.ASPIRE-AS.CO.UK UNIT 3, FOXHILLS FARM BUSINESS CENTRE LONGCROSS ROAD CHERTSEY KT16 0DN TEL: 01932 988520 roject CHERRY HOUSE, 3A CHATTON ROW, BISLEY, WOKING, SURREY, GU24 9AP Fitle EXISTING FIRST AND SECOND FLOOR PLANS Drawn By ASPIRE DEC 23 AG awing Nur 1:100@A3 2169-102