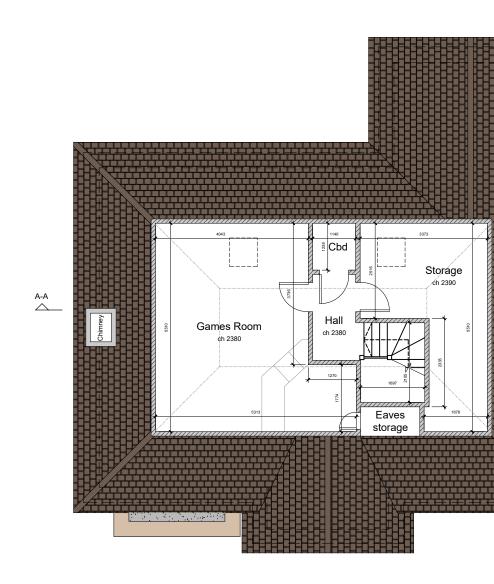

ANY CHANGES TO THE DRAWN DESIGN DURING CONSTRUCTI SHOULD BE RECORDED AND REPORTED TO THE DESIGNER IMMEDIATELY. ASPIRE ARCHITECTURAL SERVICES LTD WILL NOT TAKE RESP FOR ANY VARIATION MADE BY OTHERS TO THE DESIGN AND CONSTRUCTION DETAIL CONTAINED WITHIN THIS DRAWING. LEGEND EXISTING MASONRY WALL EXISTING STUD WALL EXISTING JOIST / RAFTER ROPOSED BLOCKWORK PROPOSED BRICKWORK PROPOSED STUDWORK DEMOLITION EXISTING BEAMS PROPOSED BEAMS EXISTING FOUL DRAINAGE PROPOSED FOUL DRAINAGE ----- SURFACE WATER DRAINAGE ----- EXISTING SKYLIGHTS PROPOSED SKYLIGHTS ALL STRUCTURAL WORK IS SHOWN IN BLUE AND IS GENERAL REQUIREMENTS. FOR FULL INFORMATION PLEASE REVIEW AND FOLLOW IN STRICT ACCORDANCE STRUCTURAL ENGINEER'S DESIGN AND CALCULATIONS. A-A  $\_ \bigtriangleup$ REV DATE VARIATION ASPIRE RCHITECTURAL SERVICES LTD WWW.ASPIRE-AS.CO.UK UNIT 3, FOXHILLS FARM BUSINESS CENTRE LONGCROSS ROAD CHERTSEY KT16 0DN TEL: 01932 988520 roject CHERRY HOUSE, 3A CHATTON ROW, BISLEY, WOKING, SURREY, GU24 9AP Fitle EXISTING FIRST AND SECOND FLOOR PLANS Drawn By ASPIRE DEC 23 AG awing Nur 1:100@A3 2169-102