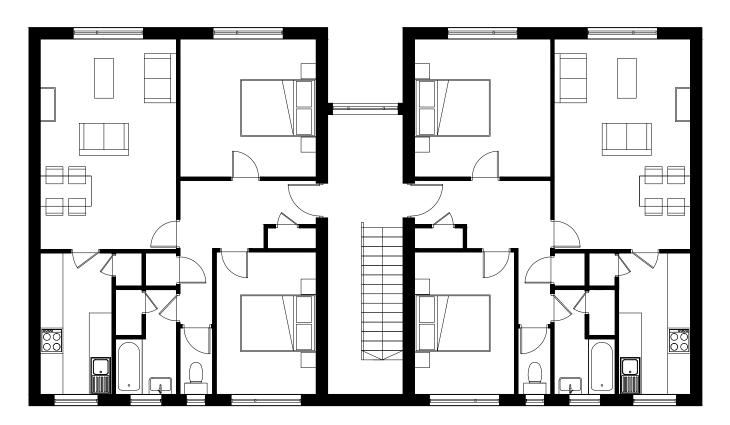

Existing First Floor Plan - 1:100

Existing Ground Floor Plan - 1:100

Existing Front Elevation

Existing Rear Elevation

Existing Side Elevation

Responsibility is not accepted for errors made by others in scaling from this drawing. Contractors must check all dimensions on site. Discrepancies must be reported immediately to the architect before proceeding. This drawing is copyright ©2023 Nash Partnership. All rights reserved. 
 Rev.
 Date
 Notes

 P1
 22.11.23
 Issued for planning
Init. CDM Regulations Refer to site plan for positions and orientation. Plan is for a typical block only and some modifications may have been made to some properties Drawing Scale 1:100 @ A3 2.5 5m 0 \_ nash partnership 
 Bath :
 01225 442424 | 23a Sydney Buildings, Bath, BA2 6BZ