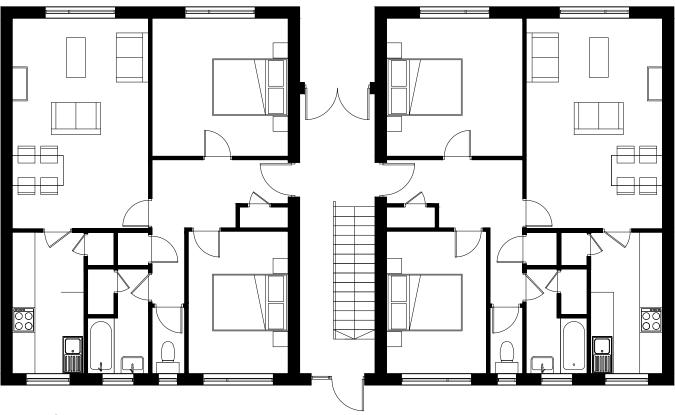

Existing First Floor Plan - 1:100

Existing Ground Floor Plan - 1:100

Existing Front Elevation

Existing Rear Elevation

Existing Side Elevation

Responsibility is not accepted for errors made by others in scaling from this drawing. Contractors must check all dimensions on site. Discrepancies must be reported immediately to the architect before proceeding. This drawing is copyright ©2023 Nash Partnership. All rights reserved. 
 Rev.
 Date
 Notes

 P1
 22.11.23
 Issued for planning
Init. CDM Regulations Refer to site plan for positions and orientation. Plan is for a typical block only and some modifications may have been made to some properties Drawing Scale 1:100 @ A3 2.5 5m 0 \_ nash partnership 
 Bath :
 01225 442424 | 23a Sydney Buildings, Bath, BA2 6BZ